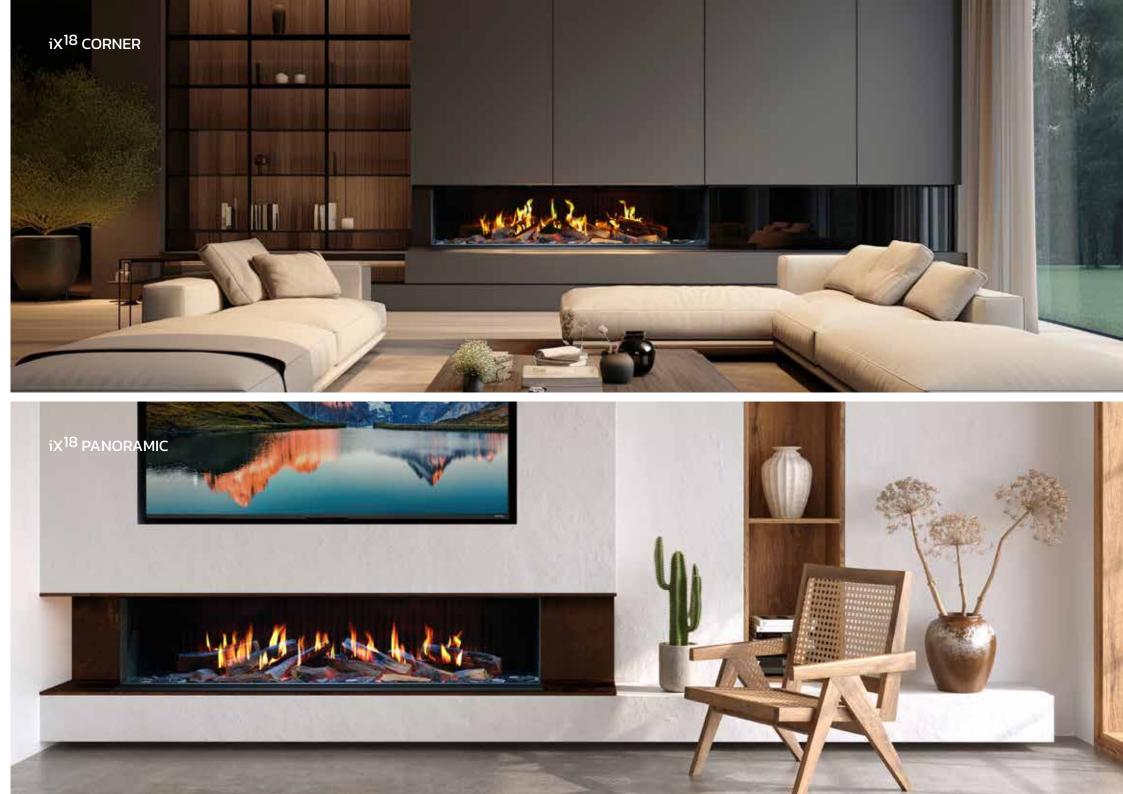

## SOLUS iX<sup>18</sup>

#### Featuring **truburn** Flame Technology

Introducing the Solus iX<sup>18</sup>, the largest and most impressive fire in the iX Series. This state-of-the-art electric fire is renowned for its astonishingly realistic flame effect, delivering a mesmerising visual experience with lifelike flames that create a warm, inviting ambiance.

With its considered design and advanced technology, the Solus iX<sup>18</sup> will enhance any space it occupies and provide efficient heating at the touch of a button. You can install each Solus iX<sup>18</sup> appliance in a front, corner, or panoramic configuration, giving you the flexibility to perfectly match your interior setup. Experience the unmatched beauty and warmth of the Solus iX<sup>18</sup>, the ultimate choice for those seeking elegance and sophistication in their homes.