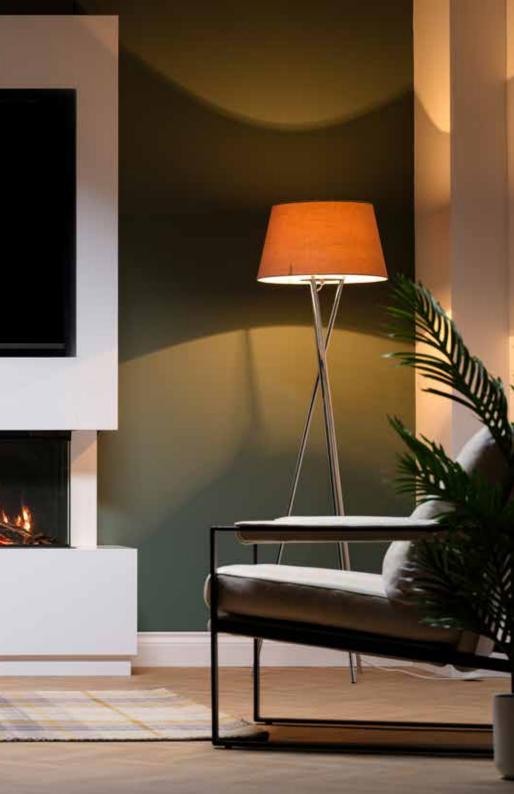

### **OPTIONAL AMBIENT LIGHTING.**

Extend the atmosphere beyond the fire and into the room using a Solus ambient lighting kit, allowing you to create a further interactive dimension to the environment. This additional lighting features 15 colour modes and can be controlled by the appliance remote control or the via your smart device. The kit features a 3 metre length of RGB LED strip light and up to two kits can be simultaneously connected to a Solus appliance, making it the perfect addition to fire suites and media walls.