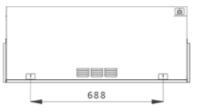

## **iX APPLIANCE DIMENSIONS.**

All dimensions are in millimetres.

iX<sup>10</sup> Panoramic/Corner

iX<sup>10</sup> Front

# iX APPLIANCE DIMENSIONS.

All dimensions are in millimetres.

iX<sup>15</sup> Panoramic/Corner

iX<sup>15</sup> Front