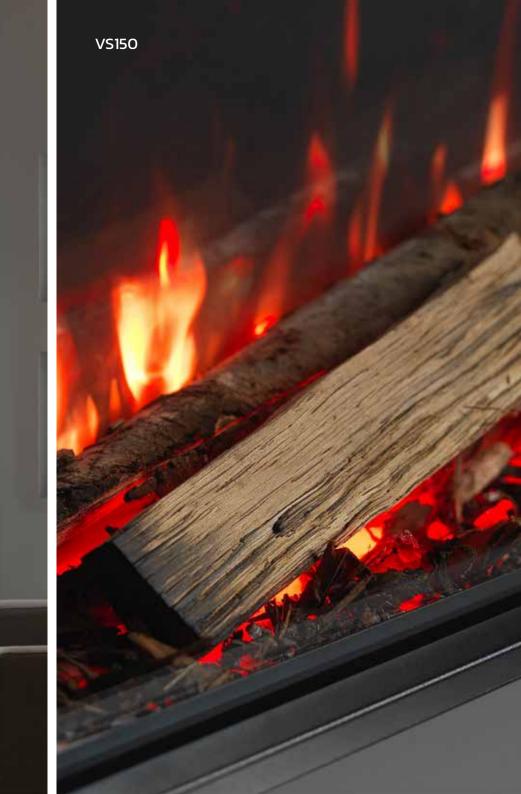

### VS150.

Whether you want to update or build a contemporary dream home, the VS150 will transform any room with a sense of luxury. This fire is 1.5 metres in length and can be installed in either inset, panoramic or corner aspect allowing you full creative control.

A range of versatile plinths and shelves are available to compliment the VS150. They are flawlessly constructed from high quality materials. The classical crafted lines are a beautiful way to enhance any living space. The highly versatile plinths and shelves allow you to mix and match to suit your requirements.