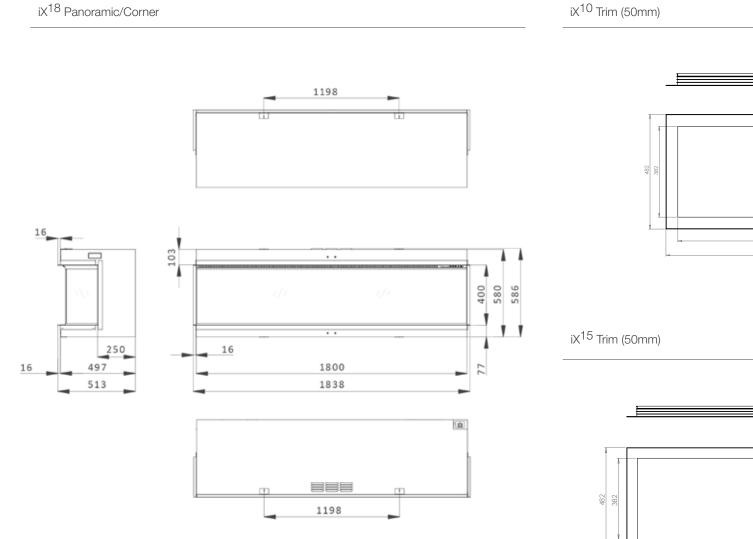

## SOLUS iX<sup>18</sup>

#### Featuring **truburn** Flame Technology

Introducing the Solus iX<sup>18</sup>, the largest and most impressive fire in the iX Series. This state-of-the-art electric fire is renowned for its astonishingly realistic flame effect, delivering a mesmerising visual experience with lifelike flames that create a warm, inviting ambiance.

With its considered design and advanced technology, the Solus iX<sup>18</sup> will enhance any space it occupies and provide efficient heating at the touch of a button. You can install each Solus iX<sup>18</sup> appliance in a front, corner, or panoramic configuration, giving you the flexibility to perfectly match your interior setup. Experience the unmatched beauty and warmth of the Solus iX<sup>18</sup>, the ultimate choice for those seeking elegance and sophistication in their homes.

## **iX APPLIANCE DIMENSIONS.**

All dimensions are in millimetres.

iX<sup>10</sup> Panoramic/Corner

iX<sup>10</sup> Front

# iX APPLIANCE DIMENSIONS.

All dimensions are in millimetres.

iX<sup>15</sup> Panoramic/Corner

iX<sup>15</sup> Front

#### iX<sup>18</sup> Front

# **iX APPLIANCE DIMENSIONS.**

All dimensions are in millimetres.