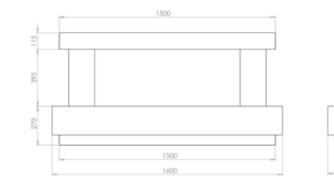

### MALMO BENCH TO SUIT THE VS150.

Introducing the Malmo, a masterclass in classic design and retro charm. The Malmo combines timeless design elements to create a captivating bench that stands out in any space. Its warm and rich walnut veneer is skilfully complemented by the delicate yet strong hairpin legs, showcasing a harmonious blend of form and function. This piece embodies elegance and sophistication, making it a perfect addition to both modern and traditional interiors. The Malmo is not just a piece of furniture; it's a statement of style and a testament to exceptional craftsmanship. Elevate your living space with the Malmo and experience the perfect fusion of aesthetics and practicality.

Paired with the VS150 Malmo appliance, this ensemble offers both visual and practical enhancements to your home. The VS150 Malmo fireplace complements the bench with its sleek, contemporary design, customizable flame settings, and energy-efficient performance. Together, they create a cohesive and stylish ambiance, transforming any living space into a haven of luxury and comfort. Enjoy the synergy of form and function with the Malmo bench and VS150 Malmo fireplace, where elegance meets innovation.