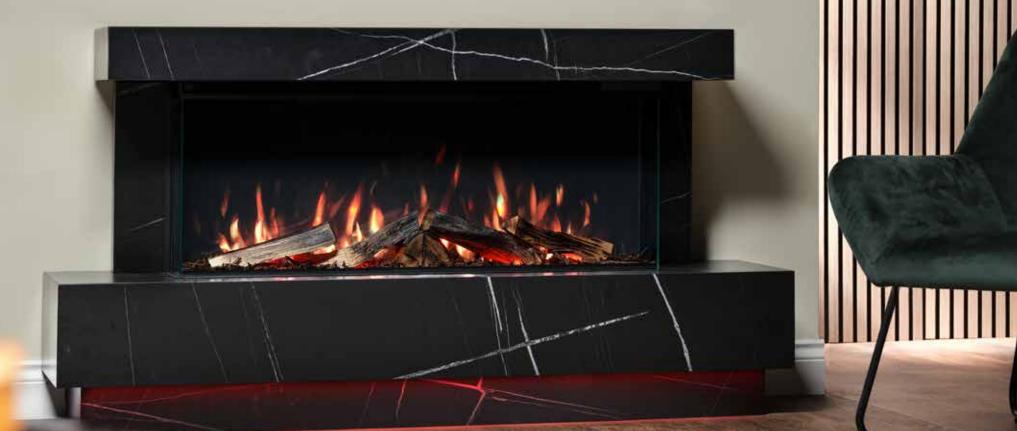

## **SCLUS** vs series

Whether you are planning on creating the ultimate social hub or simply increasing the wow-factor of your living room, make every detail matter with a Solus appliance from Vision Fires. Our approach is to create beautiful, inspiring appliances that change the perception of a traditional electric fire.

With a Solus fire, you are in control of every aspect of your appliance, from the speed, colour and brightness of the entrancing flames to the enchanting crackling sounds of burning logs, or the complementing ambient lighting of your extended living space.

Our unique TriLight technology provides multi angled, fully customisable dynamic LED lighting to create thousands of unique colour and tonal combinations to the flames and fuel bed. Each can work in harmony with one another or can work independently to create a unique combination to create a truly unique atmosphere, all at the touch of a button.