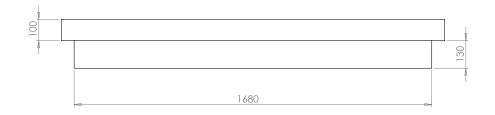

# APPLIANCE, PLINTHS & SHELVES DIMENSIONS.

All dimensions are in millimetres.

VS75 Bottom Shelf

VS75 Floor Plinth

VS100 Bottom Shelf

VS100 Floor Plinth

#### VS100 Top Shelf

VS130 Bottom Shelf