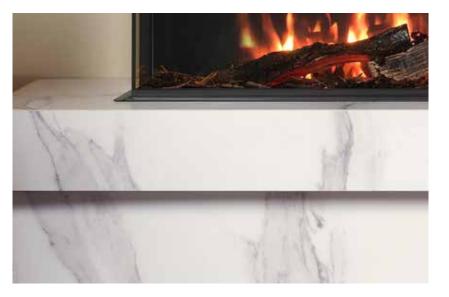

### VS150 WITH CANOVA PLINTH IN CALACATTA.

The Canova Plinth, designed specifically for the Solus VS150 electric fire. This sleek and stylish plinth enhances the visual appeal of your electric fire, providing a sophisticated and modern base that complements the elegant design of the Solus VS150.

Crafted with precision and attention to detail, the Canova Plinth offers a seamless integration that elevates your home's décor while adding a touch of luxury.

Elevate your fireplace experience with the new Canova Plinth and transform your space with contemporary elegance.