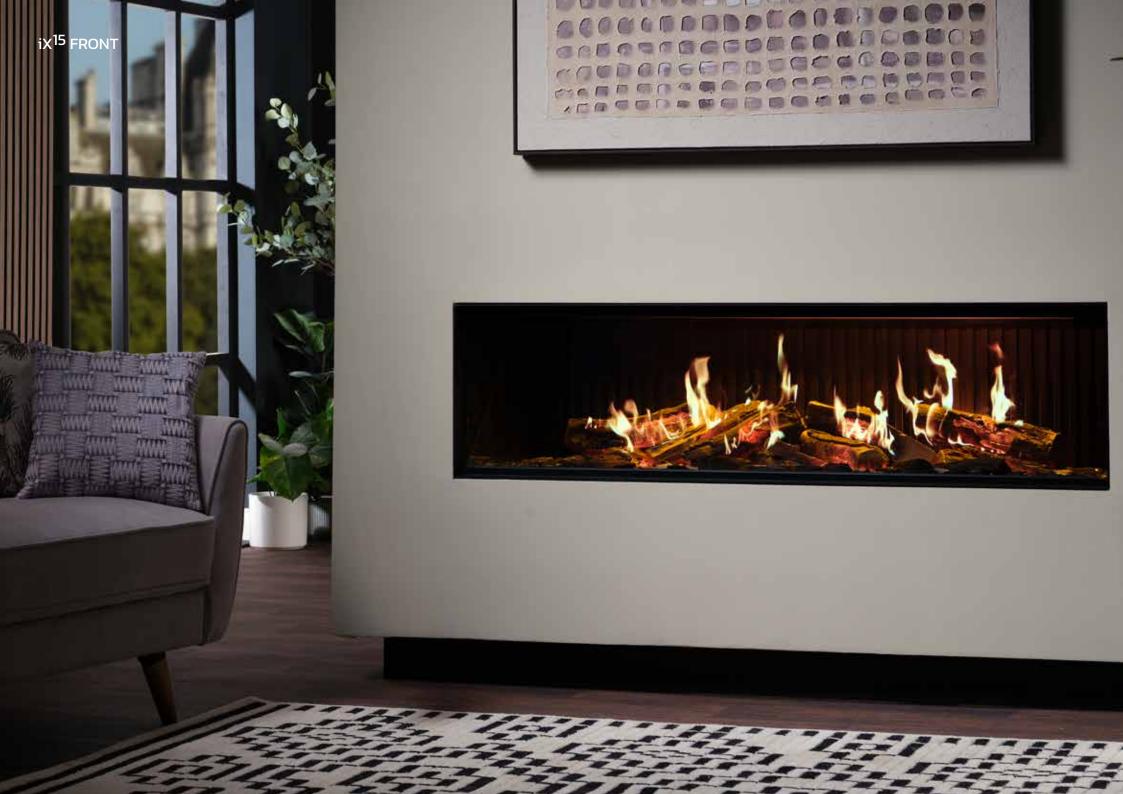

## **SLUS** iX<sup>15</sup>

### Featuring **truburn** Flame Technology

The Solus iX<sup>15</sup> is our premium electric fire, renowned for its ultra-realistic flame effect. This state-of-the-art electric fire offers an exceptional visual experience, creating a captivating ambiance with its lifelike flames.

With its sleek design and advanced features, not only does the Solus  $iX^{15}$  enhance the look of your space but it also provides efficient heating at the touch of a button. Discover the beauty and warmth of the Solus  $iX^{15}$  and see why it's a standout choice for refined interiors.