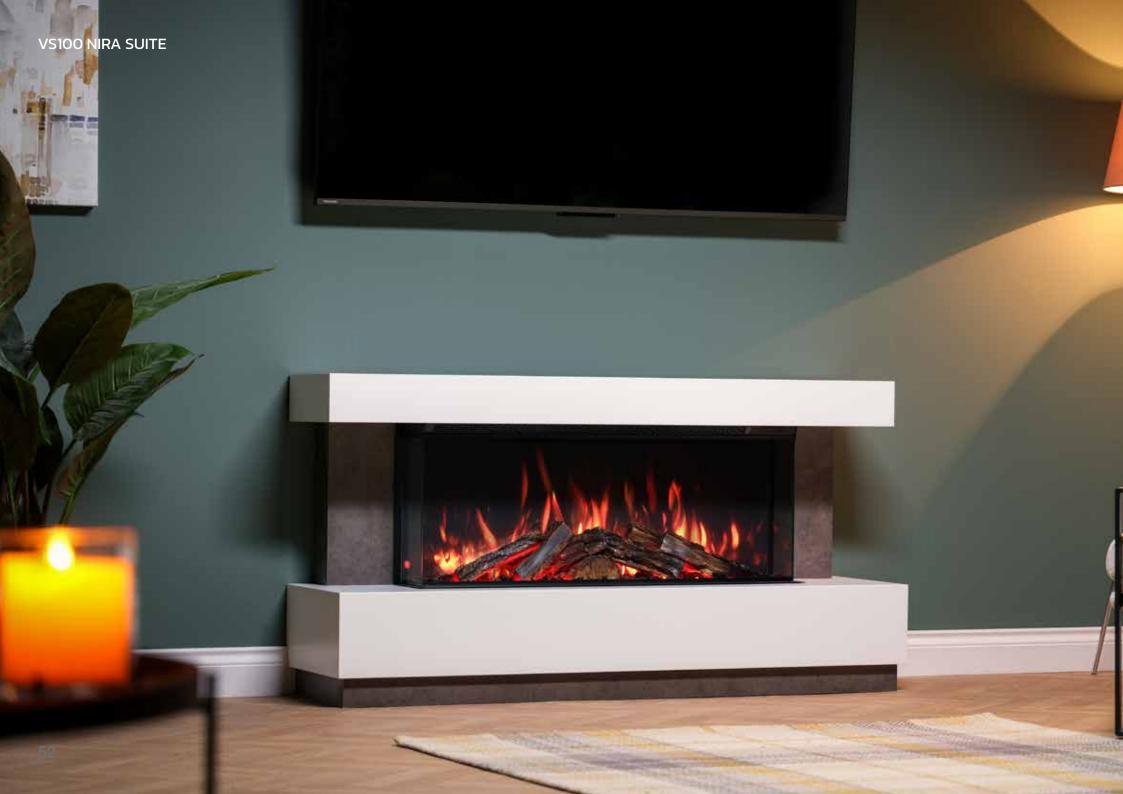

### VS100 NIRA SUITE.

The epitome of luxury, this suite is designed exclusively for the VS100 electric fire. The striking light grey Chicago concrete effect sections, a staple in high-end interior design, seamlessly blends with the contemporary charm of the white top and bottom sections.

Crafted from high-quality materials, the VS100 Nira Suite showcases authentic concrete effect textures that amplify the aesthetic appeal of any home. Its classically crafted lines bring a refined elegance to your living environment, transforming your space into a luxurious haven.

Experience the exquisite beauty of the VS100 Nira Suite, where luxury meets functionality. For those with a discerning eye, the VS100 Nira Suite paired with the VS100 electric fire is an unparalleled choice for refined interiors.