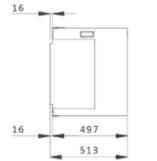

## **iX APPLIANCE DIMENSIONS.**

All dimensions are in millimetres.

iX<sup>10</sup> Panoramic/Corner

iX<sup>10</sup> Front

# iX APPLIANCE DIMENSIONS.

All dimensions are in millimetres.

iX<sup>15</sup> Panoramic/Corner

iX<sup>15</sup> Front

#### iX<sup>18</sup> Front