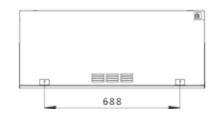

## **iX APPLIANCE DIMENSIONS.**

All dimensions are in millimetres.

iX<sup>10</sup> Panoramic/Corner

iX<sup>10</sup> Front

#### iX<sup>13</sup> Front