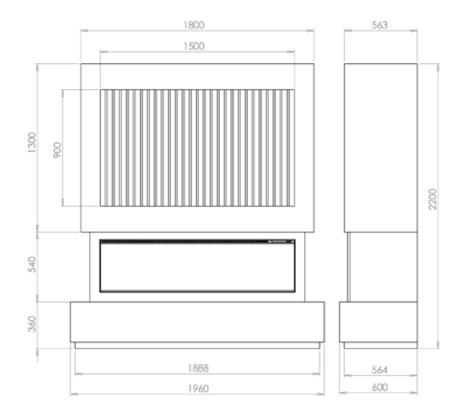

# VS APPLIANCE DIMENSIONS.

All dimensions are in millimetres.

VS220

# APPLIANCE, PLINTHS & SHELVES DIMENSIONS.

All dimensions are in millimetres.

VS75 Bottom Shelf

VS75 Floor Plinth

VS100 Bottom Shelf

VS100 Floor Plinth