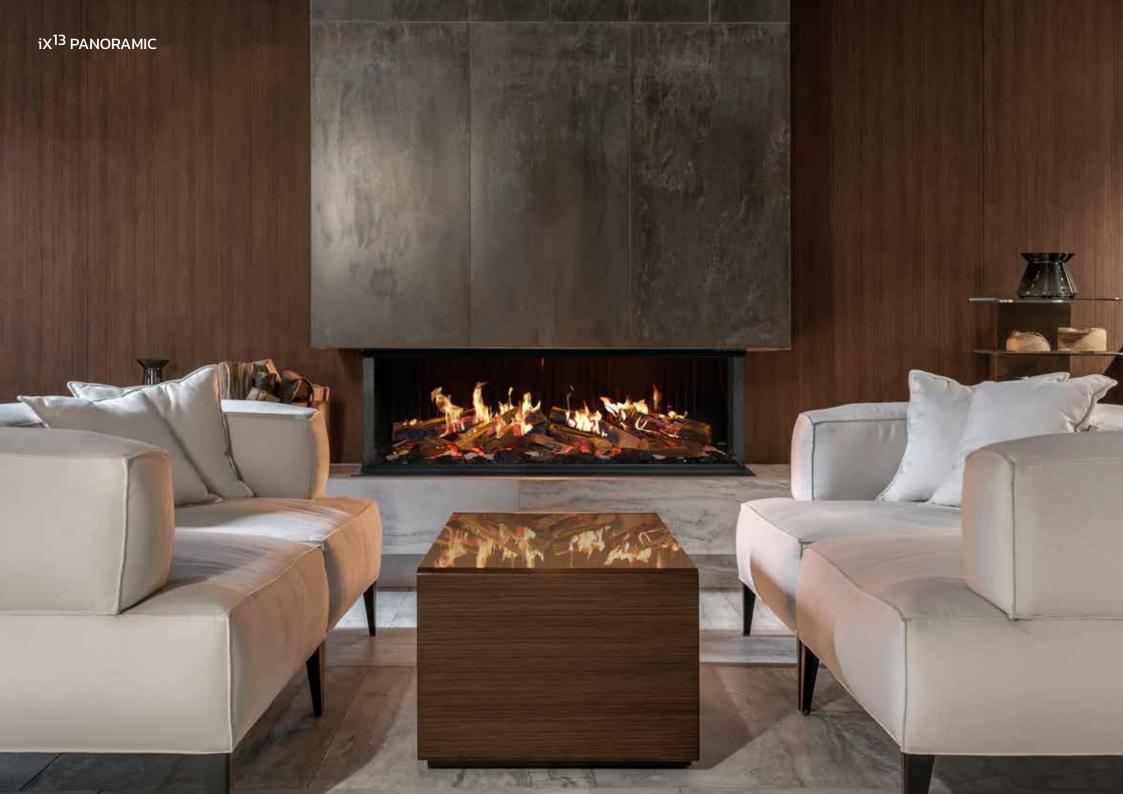

# SOLUS iX<sup>13</sup>

### Featuring **truburn** Flame Technology

Presenting the Solus iX<sup>13</sup>, our advanced electric fire known for its astonishingly realistic flame effect. This state-of-the-art appliance offers an enchanting visual experience, creating a captivating ambiance with its lifelike flames.

The Solus  $iX^{13}$  boasts a sleek design and cutting-edge features, enhancing the aesthetic of your space while providing efficient heating at the touch of a button. The Solus  $iX^{13}$  can be installed in a front, corner, or panoramic configuration, allowing you to choose the perfect setup for your interior. Discover the beauty and warmth of the Solus  $iX^{13}$  and see why it's the perfect choice for elegant and sophisticated interiors.