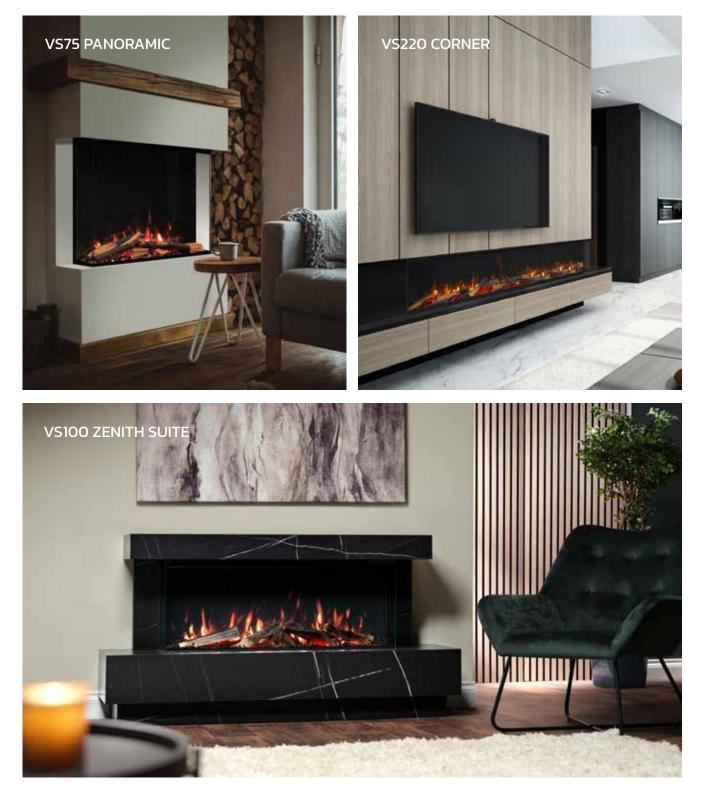

### VS75.

The VS75 is a versatile fire, perfectly at home in a contemporary setting or more traditional environments. The large glass viewing panel is perfectly suited for use with our modern furniture elements or with a complementing fireplace mantel, bringing a welcome sense of grand stature.

### VS220.

At 2.2 metres in length, the VS220 is the largest fire in the Solus Collection. This elegantly styled landscaped electric fire will fit seamlessly in a range of interiors. It's particularly suited to modern interior design styles. As impressive as it is, you are still in control of every aspect of the fire, from the speed, colour, and brightness of the captivating flames to the enchanting crackling sounds of burning logs.