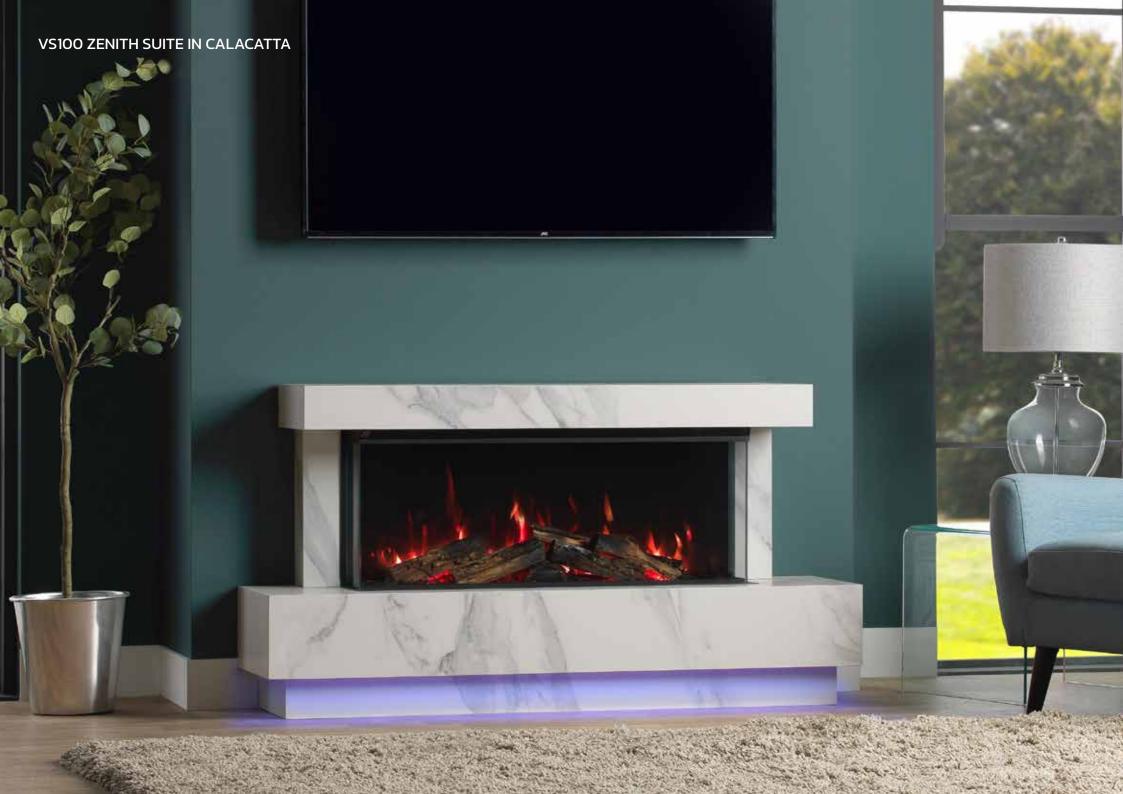

### VS100 ZENITH SUITE IN CALACATTA.

The classical lines of the VS100 Zenith Suite are a beautiful way to enhance any living space. Crafted from Calacatta Honed Sintered Stone, this wonderfully appealing material utilises cutting edge technology to create an irresistible alternative to marble or quartz. The process of sintering takes natural mineral particles and forms them under incredible heat and pressure to produce a strong and durable material that is resistant to scratching, can withstand high temperatures, does not deteriorate, or discolour from UV rays, and is very easy to clean. Calacatta Honed Sintered Stone is an authentically accurate recreation of Calacatta marble with simple grey veining, adding depth to the smooth white finish that just begs to be touched.