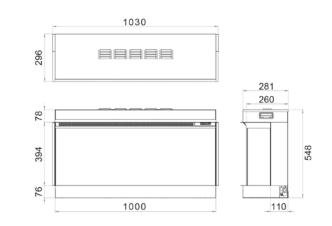

odern interior design styles. As impressive as it is, you are still in control of every aspect of the fire, from the speed, colour, and brightness of the captivating flames to the enchanting crackling sounds of burning logs.

Coppice Real Log upgrade available on this appliance see page 41 for details.



## **iX APPLIANCE DIMENSIONS.**

All dimensions are in millimetres.

iX<sup>10</sup> Panoramic/Corner







iX<sup>10</sup> Front













#### iX<sup>13</sup> Front

# iX APPLIANCE DIMENSIONS.

All dimensions are in millimetres.

iX<sup>15</sup> Panoramic/Corner







iX<sup>15</sup> Front









#### iX<sup>18</sup> Front





# **iX APPLIANCE DIMENSIONS.**

All dimensions are in millimetres.







## VS APPLIANCE DIMENSIONS.

All dimensions are in millimetres.

VS75



VS100



#### VS100 Nira Suite









# VS APPLIANCE DIMENSIONS.

All dimensions are in millimetres.







VS220



# APPLIANCE, PLINTHS & SHELVES DIMENSIONS.

All dimensions are in millimetres.

VS75 Bottom Shelf



VS75 Floor Plinth



VS100 Bottom Shelf

VS100 Floor Plinth





#### VS100 Top Shelf



VS130 Bottom Shelf



#### VS150 Bottom Shelf



VS150 Floor Plinth



## PLINTHS & SHELVES DIMENSIONS.

All dimensions are in millimetres.

VS150 Top Shelf

VS150 Canova Plinth







#### 6 YEAR COMPREHENSIVE WARRANTY.

The Solus Collection is built on over 70 years of experience in the fireplace industry, using traditional skills alongside modern design methods to create unique, high quality stylish and functional products. Quality excellence is an integral aspect of all our appliances, our