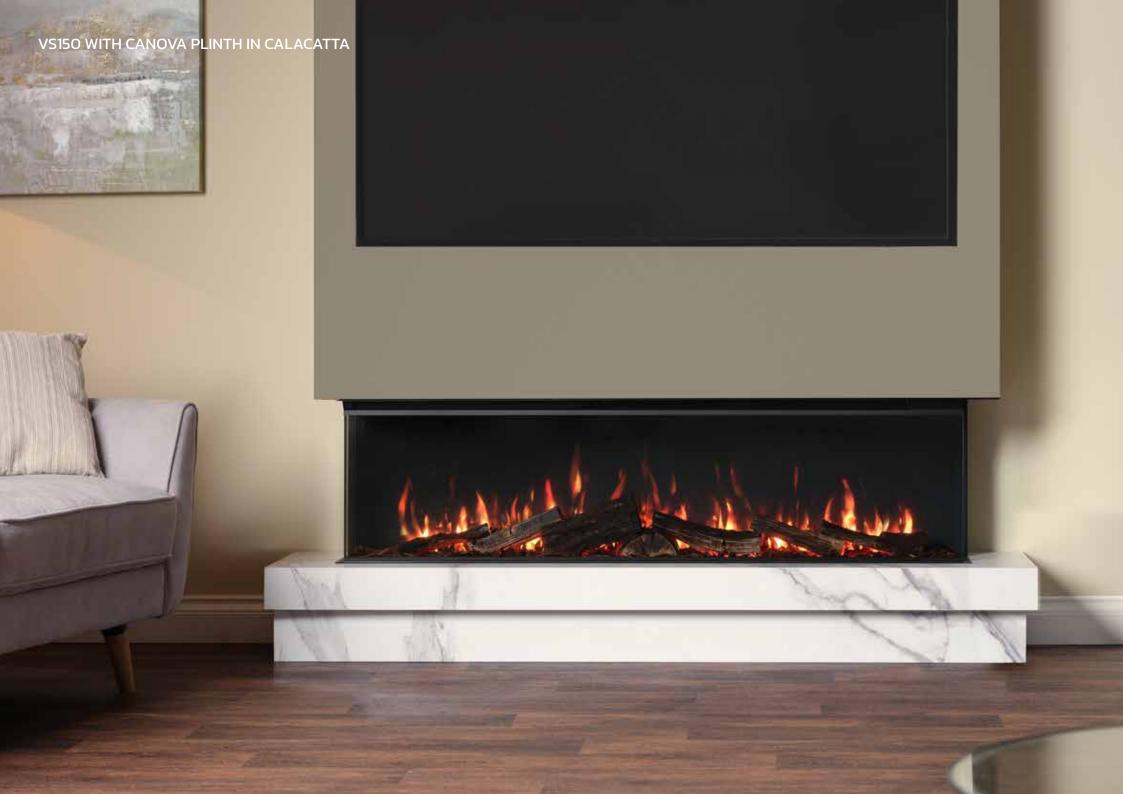

### VS150 WITH CANOVA PLINTH IN CALACATTA.

The Canova Plinth, designed specifically for the Solus VS150 electric fire. This sleek and stylish plinth enhances the visual appeal of your electric fire, providing a sophisticated and modern base that complements the elegant design of the Solus VS150.

Crafted with precision and attention to detail, the Canova Plinth offers a seamless integration that elevates your home's décor while adding a touch of luxury.

Elevate your fireplace experience with the new Canova Plinth and transform your space with contemporary elegance.