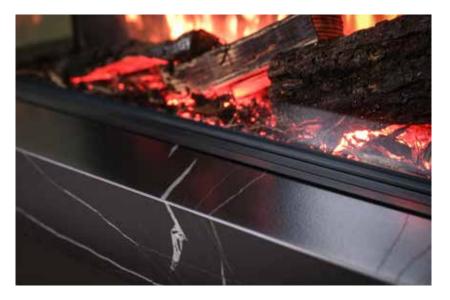

### VS150 WITH CANOVA PLINTH IN NERO.

The Canova Plinth in Nero is designed specifically for the Solus VS150 electric fire. This sleek and stylish plinth enhances the visual appeal of your electric fire, providing a sophisticated and modern base that complements the elegant design of the Solus VS150.

Crafted from Nero Honed Sintered Stone, the striking aesthetic of this distinctive material is marked by uniqueness. The Canova Plinth offers a seamless integration that elevates your home's décor while adding a touch of luxury. The Nero offers a fully inverted appearance with an abundance of white veining against a deep black marble. Demonstrating decades of manufacturing excellence, careful consideration has been taken to ensure alignment of the inimitable veining patterns across each component. Elevate your fireplace experience with the new Canova Plinth and transform your space with contemporary elegance.