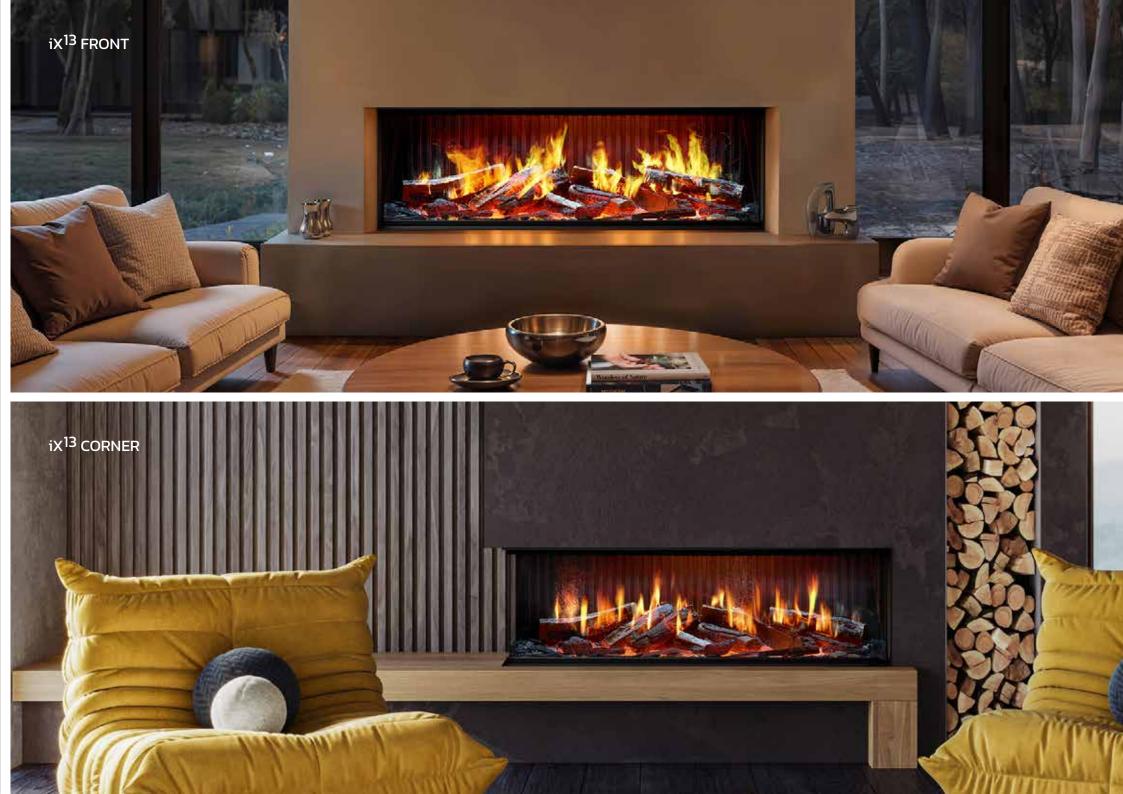

# SOLUS iX<sup>13</sup>

### Featuring **truburn** Flame Technology

Presenting the Solus iX<sup>13</sup>, our advanced electric fire known for its astonishingly realistic flame effect. This state-of-the-art appliance offers an enchanting visual experience, creating a captivating ambiance with its lifelike flames.

The Solus  $iX^{13}$  boasts a sleek design and cutting-edge features, enhancing the aesthetic of your space while providing efficient heating at the touch of a button. The Solus  $iX^{13}$  can be installed in a front, corner, or panoramic configuration, allowing you to choose the perfect setup for your interior. Discover the beauty and warmth of the Solus  $iX^{13}$  and see why it's the perfect choice for elegant and sophisticated interiors.