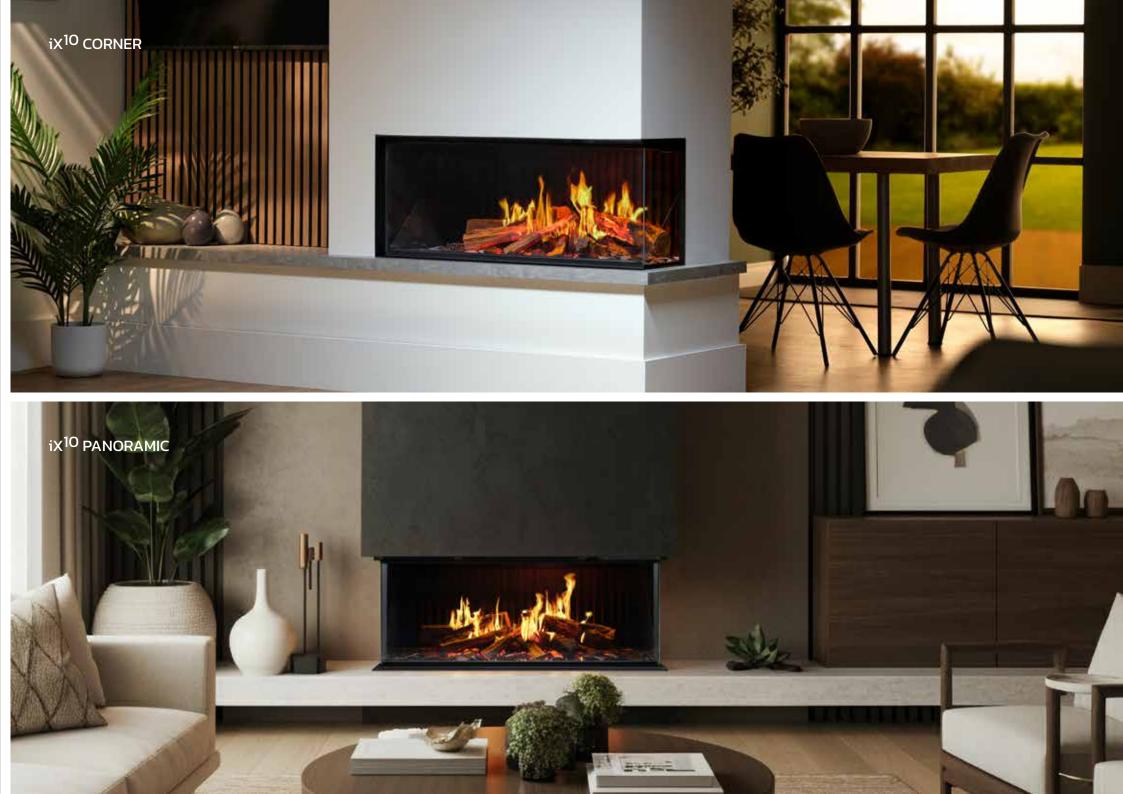

# **SOLUS** iX<sup>10</sup>

### Featuring **truburn** Flame Technology

Introducing the Solus iX<sup>10</sup>, our cutting-edge electric fire, celebrated for its incredibly realistic flame effect. This innovative appliance creates a convincing visual experience, delivering an enchanting ambiance with its lifelike flames.

With its considered design and advanced features, the Solus iX<sup>10</sup> not only enhances the aesthetic of your space but also delivers efficient heating with just a touch of a button. The Solus iX<sup>10</sup> can be installed in a front, corner, or panoramic configuration, allowing you to choose the perfect setup for your interior. Discover the allure and warmth of the Solus iX<sup>10</sup>, making it an exceptional choice for sophisticated interiors.