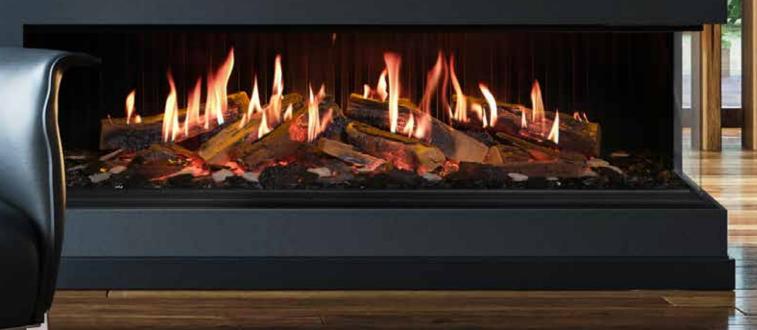

## **SCLUS** vs series

Whether you are planning on creating the ultimate social hub or simply increasing the wow-factor of your living room, make every detail matter with a Solus appliance from Vision Fires. Our approach is to create beautiful, inspiring appliances that change the perception of a traditional electric fire.

With a Solus fire, you are in control of every aspect of your appliance, from the speed, colour and brightness of the entrancing flames to the enchanting crackling sounds of burning logs, or the complementing ambient lighting of your extended living space.

Our unique TriLight technology provides multi angled, fully customisable dynamic LED lighting to create thousands of unique colour and tonal combinations to the flames and fuel bed. Each can work in harmony with one another or can work independently to create a unique combination to create a truly unique atmosphere, all at the touch of a button.