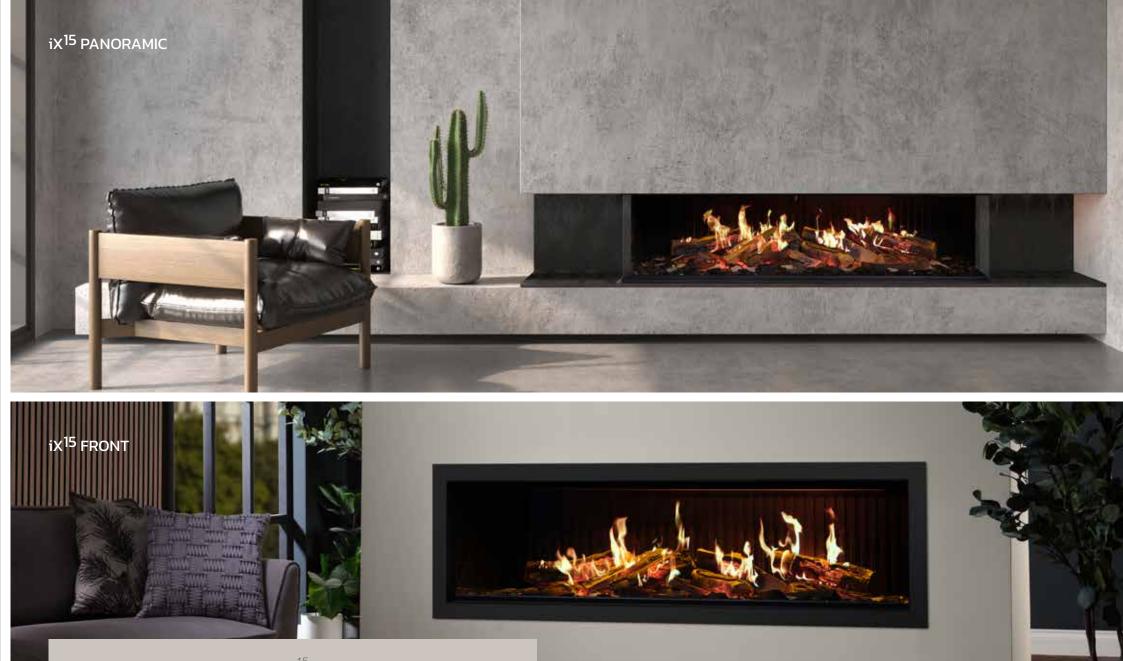

## **SLUS** iX<sup>15</sup>

### Featuring **truburn** Flame Technology

The Solus iX<sup>15</sup> is our premium electric fire, renowned for its ultra-realistic flame effect. This state-of-the-art electric fire offers an exceptional visual experience, creating a captivating ambiance with its lifelike flames.

With its sleek design and advanced features, not only does the Solus  $iX^{15}$  enhance the look of your space but it also provides efficient heating at the touch of a button. Discover the beauty and warmth of the Solus  $iX^{15}$  and see why it's a standout choice for refined interiors.