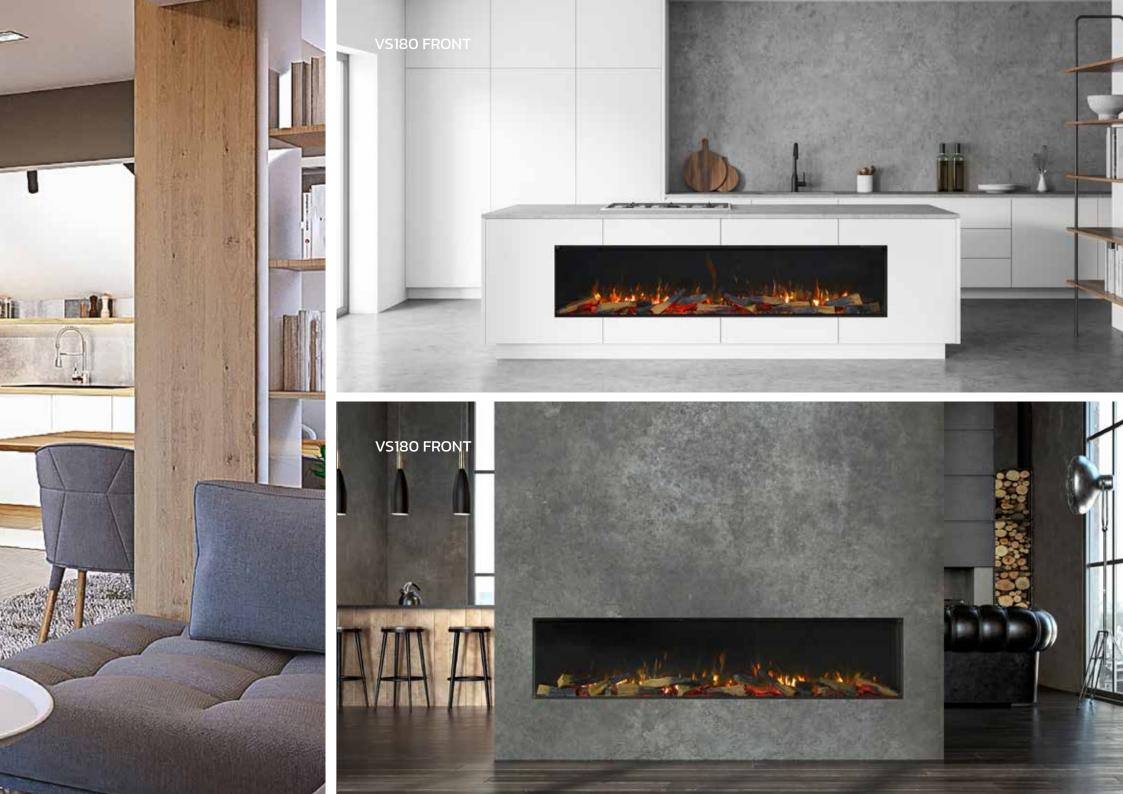

# VS180.

When you really want to create an impression, the VS180 really makes an impact. At 1.8 metres in length, this is sure to create an eye-catching centrepiece to any room.

Coppice Real Log upgrade available on this appliance see page 41 for details.