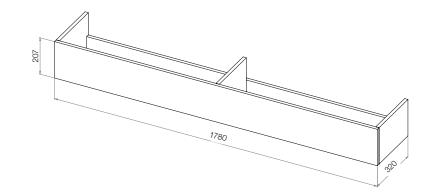

## **iX APPLIANCE DIMENSIONS.**

All dimensions are in millimetres.

iX<sup>10</sup> Panoramic/Corner

iX<sup>10</sup> Front

# iX APPLIANCE DIMENSIONS.

All dimensions are in millimetres.

iX<sup>15</sup> Panoramic/Corner

iX<sup>15</sup> Front