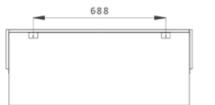

1.8 metres in length, this is sure to create an eye-catching centrepiece to any room.

Coppice Real Log upgrade available on this appliance see page 41 for details.











### VS220.

At 2.2 metres in length, the VS220 is the largest fire in the Solus Collection. This elegantly styled landscaped electric fire will fit seamlessly in a range of interiors. It's particularly suited to modern interior design styles. As impressive as it is, you are still in control of every aspect of the fire, from the speed, colour, and brightness of the captivating flames to the enchanting crackling sounds of burning logs.

Coppice Real Log upgrade available on this appliance see page 41 for details.



## **iX APPLIANCE DIMENSIONS.**

All dimensions are in millimetres.

iX<sup>10</sup> Panoramic/Corner







iX<sup>10</sup> Front













#### iX<sup>13</sup> Front

# iX APPLIANCE DIMENSIONS.

All dimensions are in millimetres.

iX<sup>15</sup> Panoramic/Corner







iX<sup>15</sup> Front









#### iX<sup>18</sup> Front





# **iX APPLIANCE DIMENSIONS.**

All dimensions are in millimetres.







## VS APPLIANCE DIMENSIONS.

All dimensions are in millimetres.

VS75



VS100



#### VS100 Nira Suite









# VS APPLIANCE DIMENSIONS.

All dimensions are in millimetres.







VS220



# APPLIANCE, PLINTHS & SHELVES DIMENSIONS.

All dimensions are in millimetres.

VS75 Bottom Shelf



VS75 Floor Plinth



VS100 Bottom Shelf

VS100 Floor Plinth





#### VS100 Top Shelf



VS130 Bottom Shelf



#### VS150 Bottom Shelf



VS150 Floor Plinth



## PLINTHS & SHELVES DIMENSIONS.

All