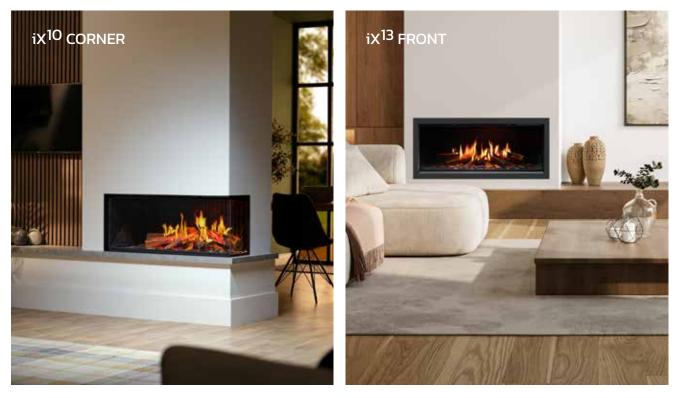

### Featuring **truburn** Flame Technology

Introducing the Solus iX<sup>10</sup>, our cutting-edge electric fire, celebrated for its incredibly realistic flame effect. This innovative appliance creates a convincing visual experience, delivering an enchanting ambiance with its lifelike flames.

With its considered design and advanced features, the Solus iX<sup>10</sup> not only enhances the aesthetic of your space but also delivers efficient heating with just a touch of a button. The Solus iX<sup>10</sup> can be installed in a front, corner, or panoramic configuration, allowing you to choose the perfect setup for your interior. Discover the allure and warmth of the Solus iX<sup>10</sup>, making it an exceptional choice for sophisticated interiors.

### Featuring **truburn** Flame Technology

Presenting the Solus iX<sup>13</sup>, our advanced electric fire known for its astonishingly realistic flame effect. This state-of-the-art appliance offers an enchanting visual experience, creating a captivating ambiance with its lifelike flames.

The Solus  $iX^{13}$  boasts a sleek design and cutting-edge features, enhancing the aesthetic of your space while providing efficient heating at the touch of a button. The Solus  $iX^{13}$  can be installed in a front, corner, or panoramic configuration, allowing you to choose the perfect setup for your interior. Discover the beauty and warmth of the Solus  $iX^{13}$  and see why it's the perfect choice for elegant and sophisticated interiors.