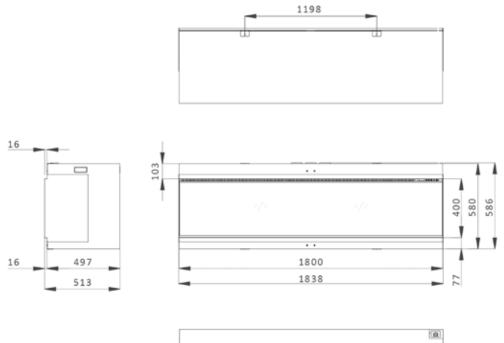

## SOLUS iX<sup>18</sup>

#### Featuring **truburn** Flame Technology

Introducing the Solus iX<sup>18</sup>, the largest and most impressive fire in the iX Series. This state-of-the-art electric fire is renowned for its astonishingly realistic flame effect, delivering a mesmerising visual experience with lifelike flames that create a warm, inviting ambiance.

With its considered design and advanced technology, the Solus iX<sup>18</sup> will enhance any space it occupies and provide efficient heating at the touch of a button. You can install each Solus iX<sup>18</sup> appliance in a front, corner, or panoramic configuration, giving you the flexibility to perfectly match your interior setup. Experience the unmatched beauty and warmth of the Solus iX<sup>18</sup>, the ultimate choice for those seeking elegance and sophistication in their homes.

## **iX APPLIANCE DIMENSIONS.**

All dimensions are in millimetres.

iX<sup>10</sup> Panoramic/Corner

iX<sup>10</sup> Front

# iX APPLIANCE DIMENSIONS.

All dimensions are in millimetres.

iX<sup>15</sup> Panoramic/Corner

iX<sup>15</sup> Front

#### iX<sup>18</sup> Front

# **iX APPLIANCE DIMENSIONS.**

All dimensions are in millimetres.