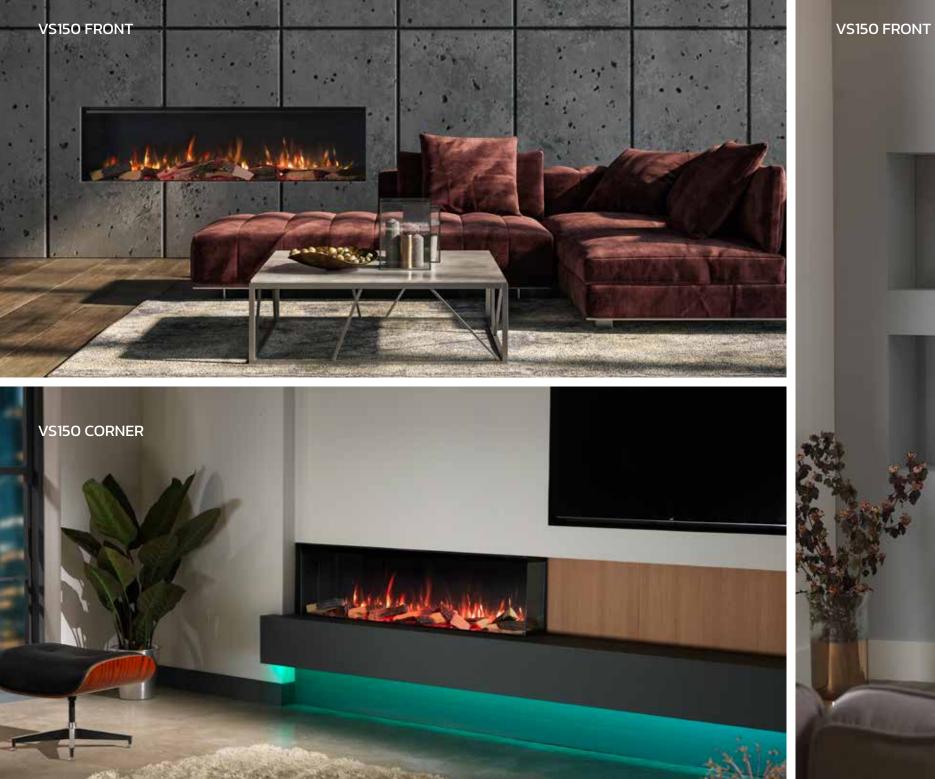

### VS150.

Whether you want to update or build a contemporary dream home, the VS150 will transform any room with a sense of luxury. This fire is 1.5 metres in length and can be installed in either inset, panoramic or corner aspect allowing you full creative control.

A range of versatile plinths and shelves are available to compliment the VS150. They are flawlessly constructed from high quality materials. The classical crafted lines are a beautiful way to enhance any living space. The highly versatile plinths and shelves allow you to mix and match to suit your requirements.