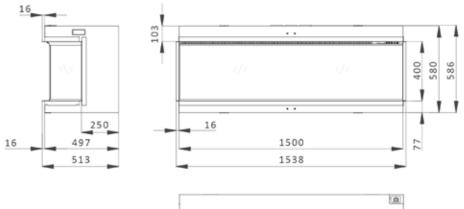

#### iX<sup>18</sup> Front

# **iX APPLIANCE DIMENSIONS.**

All dimensions are in millimetres.