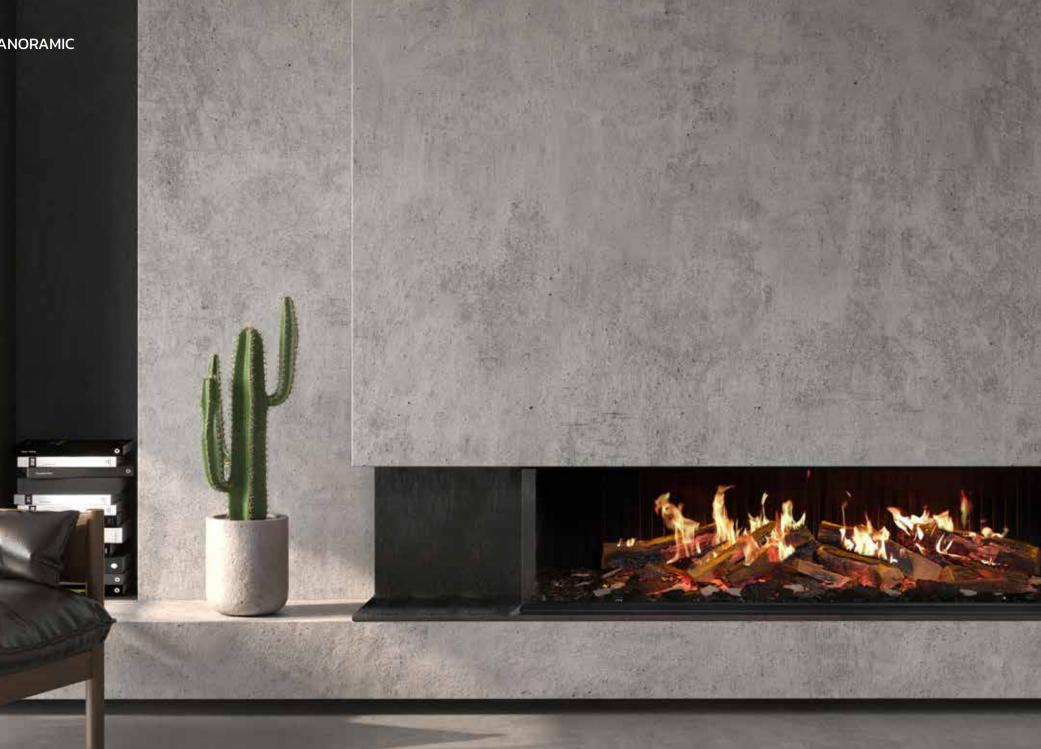

The appliances feature a uniquely designed log arrangement, produced to specifically work in conjunction with an intricately created flame pattern that maps the contour of the logs. Each appliance comes with the option to install in a Front, Corner or Panoramic aspect.

With its considered design and advanced features, the Solus iX<sup>10</sup> not only enhances the aesthetic of your space but also delivers efficient heating with just a touch of a button. The Solus iX<sup>10</sup> can be installed in a front, corner, or panoramic configuration, allowing you to choose the perfect setup for your interior. Discover the allure and warmth of the Solus iX<sup>10</sup>, making it an exceptional choice for sophisticated interiors.