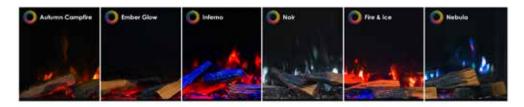

Our unique TriLight technology provides multi angled, fully customisable dynamic LED lighting to create thousands of unique colour and tonal combinations to the flames and fuel bed. Each can work in harmony with one another or can work independently to create a unique combination to create a truly unique atmosphere, all at the touch of a button.

To provide an insight into the possibilities, all Solus fires come with 6 programmed themes to highlight some of the fascinating lighting combinations that can be created. Please see the VS technical specification on page 39 for more information.

Solus fires come with 6 programmed themes: