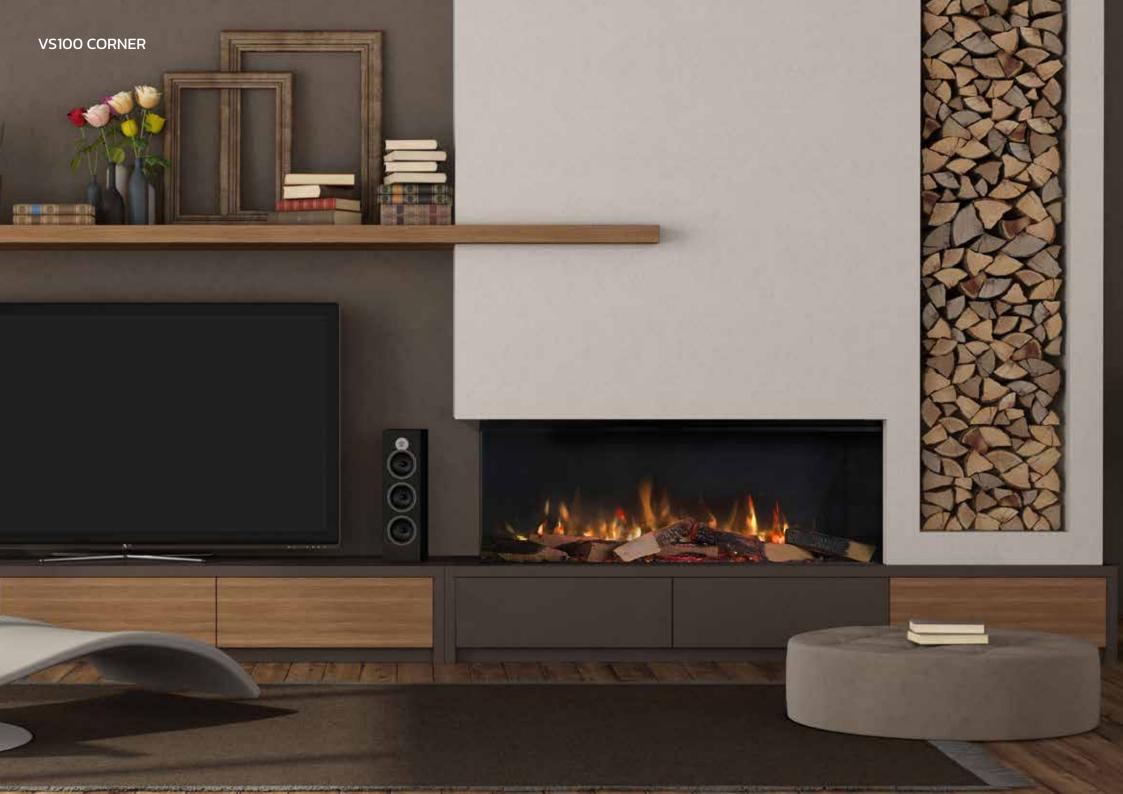

### VS100.

Add luxury to your living space with the VS100, the ultimate home investment. The VS100 is the smallest of our landscape electric fires at 1 metre in length. With an option of inset, panoramic or corner aspect you will be spoilt for choice when creating your perfect fireplace.

A range of versatile plinths and shelves are available to compliment the VS100. They are flawlessly constructed from high quality materials. The classical crafted lines are a beautiful way to enhance any living space. The highly versatile plinths and shelves allow you to mix and match to suit your requirements. See page 43 for examples or please ask your approved stockist for details.