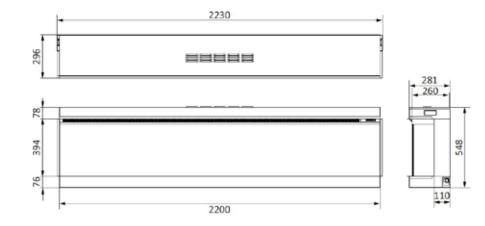

## **iX APPLIANCE DIMENSIONS.**

All dimensions are in millimetres.

iX<sup>10</sup> Panoramic/Corner

iX<sup>10</sup> Front

# iX APPLIANCE DIMENSIONS.

All dimensions are in millimetres.

iX<sup>15</sup> Panoramic/Corner

iX<sup>15</sup> Front

#### iX<sup>18</sup> Front

# **iX APPLIANCE DIMENSIONS.**

All dimensions are in millimetres.