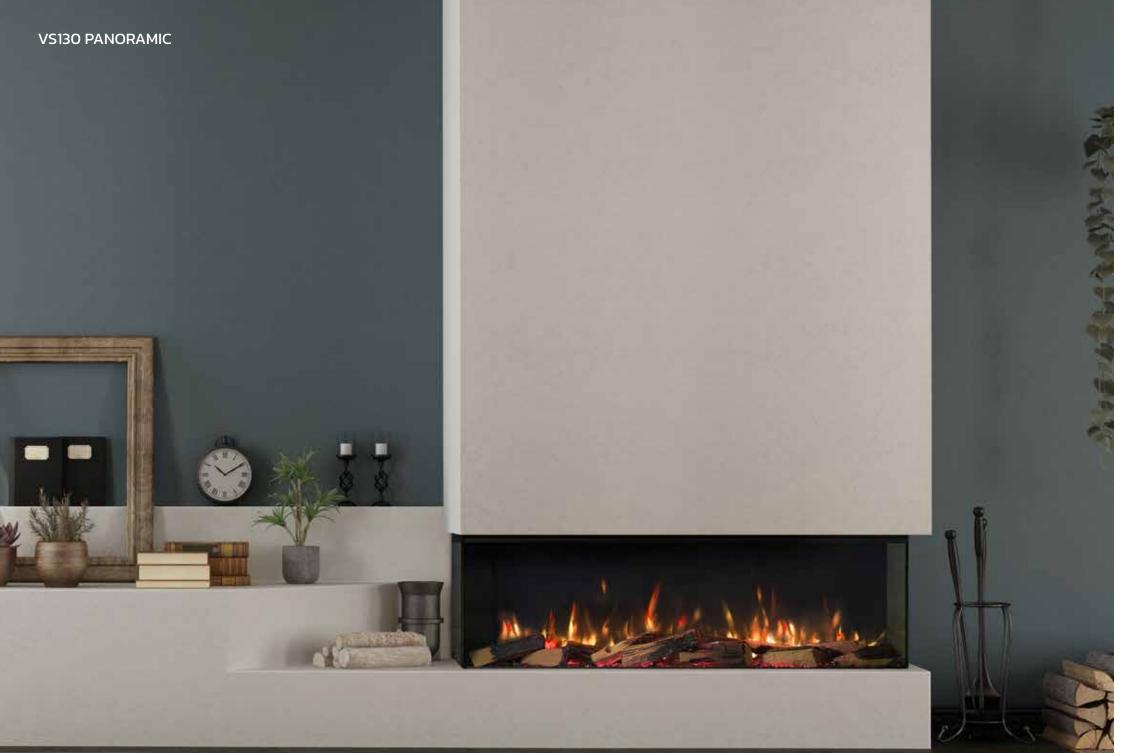

### VS130.

At 1.3 metres in length, the VS130 is ideal for a range of interiors with its minimalist design themes. Add a sense of wonder to your home and bring it to life with the touch of a button.