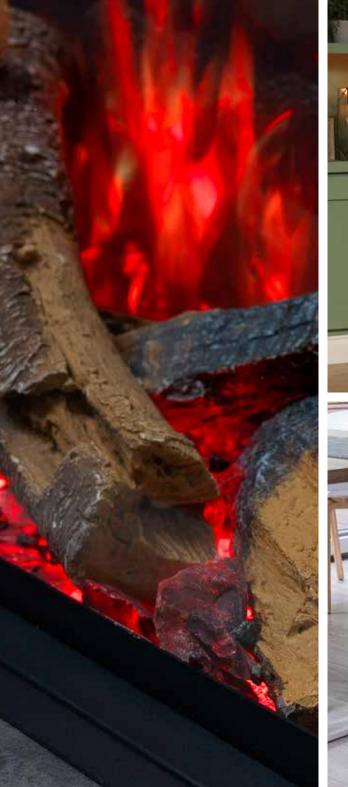

### Featuring **truburn** Flame Technology

Taking electric fires to a whole new level, the iX series features Truburn flame technology, bringing electric fires to life like never before. Designed in-house using innovative techniques to create authentic moving flames, ultra realistic glowing logs and authentic sounds effects to produce a convincing illusion a burning fire. The level of realism is truly unparalleled.

The appliances feature a uniquely designed log arrangement, produced to specifically work in conjunction with an intricately created flame pattern that maps the contour of the logs. Each appliance comes with the option to install in a Front, Corner or Panoramic aspect.