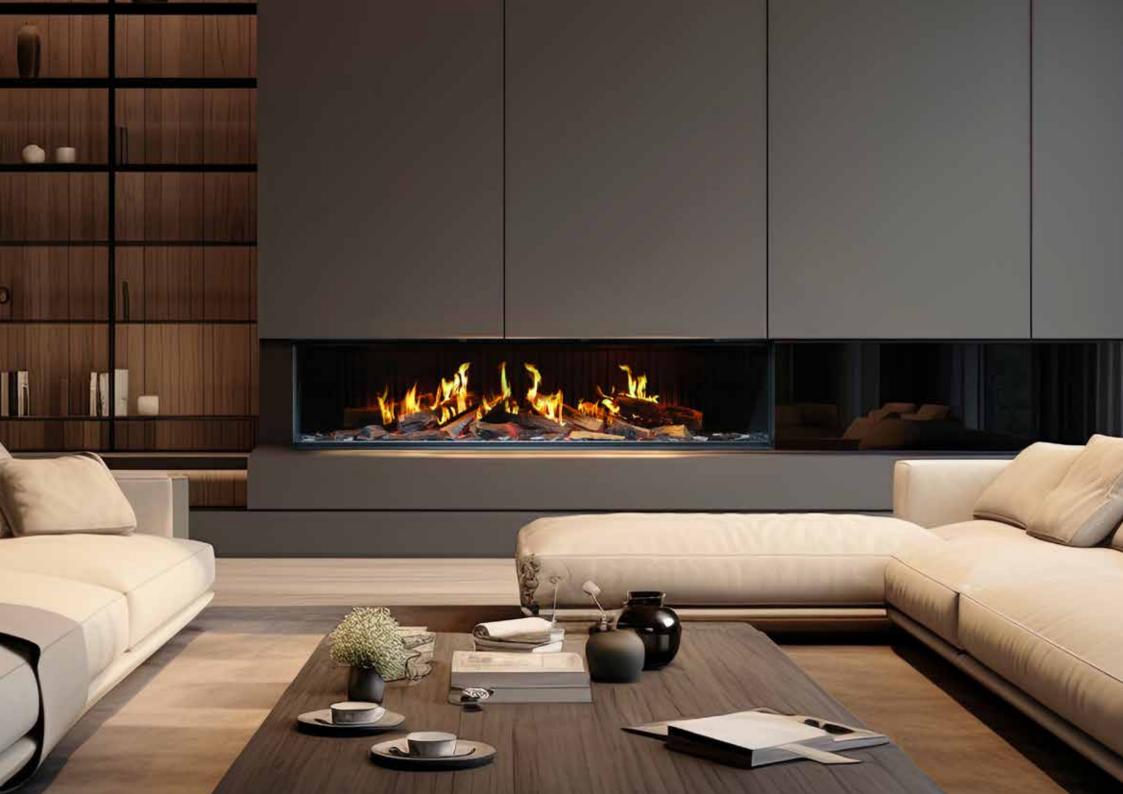

## **SCLUS** vs series

Whether you are planning on creating the ultimate social hub or simply increasing the wow-factor of your living room, make every detail matter with a Solus appliance from Vision Fires. Our approach is to create beautiful, inspiring appliances that change the perception of a traditional electric fire.

With a Solus fire, you are in control of every aspect of your appliance, from the speed, colour and brightness of the entrancing flames to the enchanting crackling sounds of burning logs, or the complementing ambient lighting of your extended living space.

Our unique TriLight technology provides multi angled, fully customisable dynamic LED lighting to create thousands of unique colour and tonal combinations to the flames and fuel bed. Each can work in harmony with one another or can work independently to create a unique combination to create a truly unique atmosphere, all at the touch of a button.