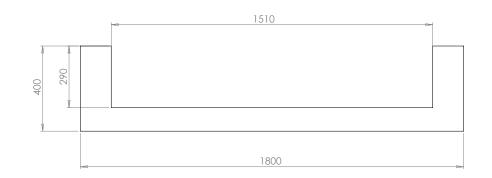

iX APPLIANCE DIMENSIONS.

All dimensions are in millimetres.

iX<sup>15</sup> Panoramic/Corner







iX<sup>15</sup> Front









#### iX<sup>18</sup> Front





# **iX APPLIANCE DIMENSIONS.**

All dimensions are in millimetres.







## VS APPLIANCE DIMENSIONS.

All dimensions are in millimetres.

VS75



VS100



#### VS100 Nira Suite









# VS APPLIANCE DIMENSIONS.

All dimensions are in millimetres.







VS220



# APPLIANCE, PLINTHS & SHELVES DIMENSIONS.

All dimensions are in millimetres.

VS75 Bottom Shelf



VS75 Floor Plinth



VS100 Bottom Shelf

VS100 Floor Plinth





#### VS100 Top Shelf



VS130 Bottom Shelf



#### VS150 Bottom Shelf



VS150 Floor Plinth



## PLINTHS & SHELVES DIMENSIONS.

All dimensions are in millimetres.

VS150 Top Shelf

VS150 Canova Plinth







#### 6 YEAR COMPREHENSIVE WARRANTY.

The Solus Collection is built on over 70 years of experience in the fireplace industry, using traditional skills alongside modern design methods to create unique, high quality stylish and functional products. Quality excellence is an integral aspect of all our appliances, our meticulous attention to detail, high standards and quality craftsmanship means you can be confident in choosing a Solus appliance. As standard Solus appliances come with a 6-year warranty (parts & labour) subject to terms and conditions\* when purchased through an authorised dealer. Appliances purchased outside of our authorised dealer network will carry a statutory 1-year non-extendable warranty. Details and full terms and conditions can be found at visionfires.co.uk Please