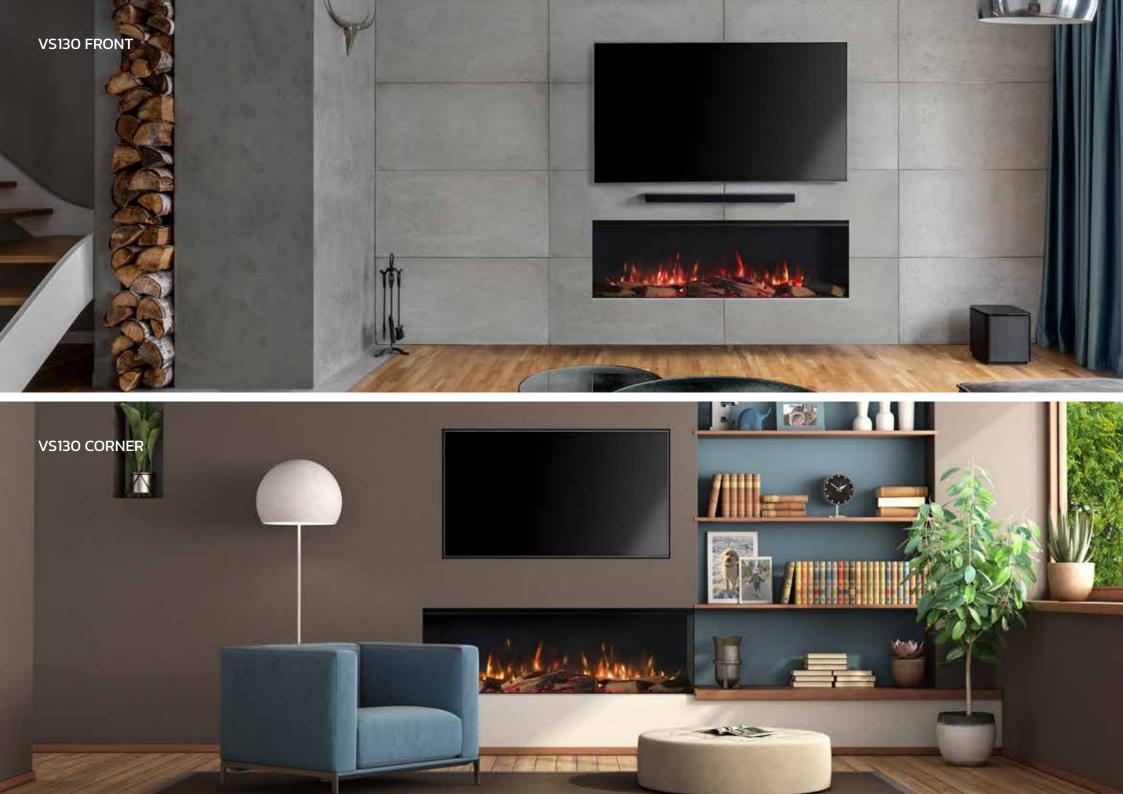

### VS130.

At 1.3 metres in length, the VS130 is ideal for a range of interiors with its minimalist design themes. Add a sense of wonder to your home and bring it to life with the touch of a button.

### VS150.

Whether you want to update or build a contemporary dream home, the VS150 will transform any room with a sense of luxury. This fire is 1.5 metres in length and can be installed in either inset, panoramic or corner aspect allowing you full creative control.