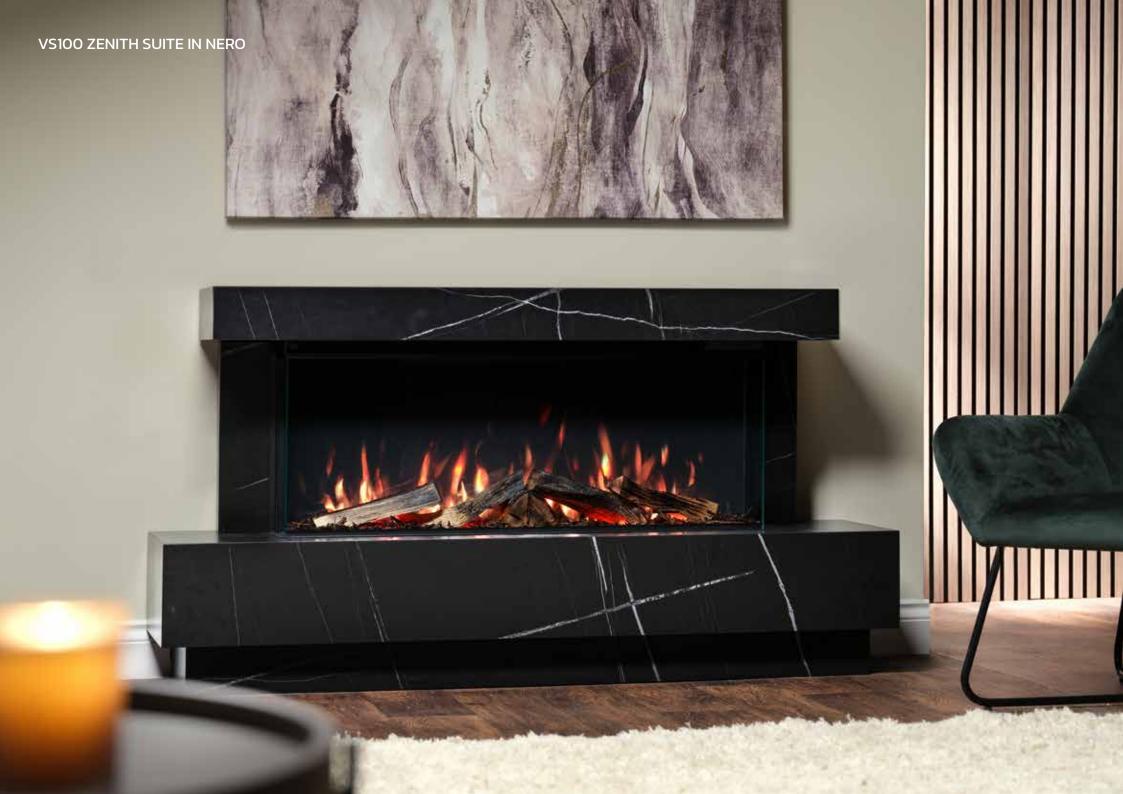

### VS100 ZENITH SUITE IN CALACATTA.

The classical lines of the VS100 Zenith Suite are a beautiful way to enhance any living space. Crafted from Calacatta Honed Sintered Stone, this wonderfully appealing material utilises cutting edge technology to create an irresistible alternative to marble or quartz. The process of sintering takes natural mineral particles and forms them under incredible heat and pressure to produce a strong and durable material that is resistant to scratching, can withstand high temperatures, does not deteriorate, or discolour from UV rays, and is very easy to clean. Calacatta Honed Sintered Stone is an authentically accurate recreation of Calacatta marble with simple grey veining, adding depth to the smooth white finish that just begs to be touched.

The classical lines of the VS100 Zenith Suite are a beautiful way to enhance any living space. Crafted from Nero Honed Sintered Stone, the striking aesthetic of this distinctive material is marked by uniqueness. The Nero offers a fully inverted appearance with an abundance of white veining against a deep black marble.

Demonstrating decades of manufacturing excellence, careful consideration has been taken to ensure alignment of the inimitable veining patterns across each component, creating a sense of continuity that conveys affluence and luxury.