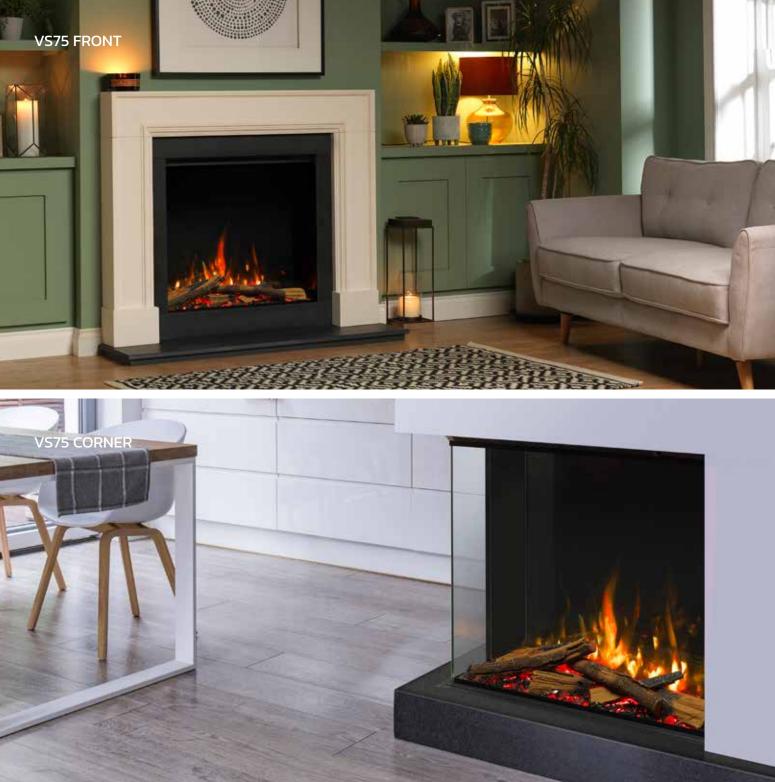

### VS75.

The VS75 is a versatile fire, perfectly at home in a contemporary setting or more traditional environments. The large glass viewing panel is perfectly suited for use with our modern furniture elements or with a complementing fireplace mantel, bringing a welcome sense of grand stature.

### VS100.

Add luxury to your living space with the VS100, the ultimate home investment. The VS100 is the smallest of our landscape electric fires at 1 metre in length. With an option of inset, panoramic or corner aspect you will be spoilt for choice when creating your perfect fireplace.