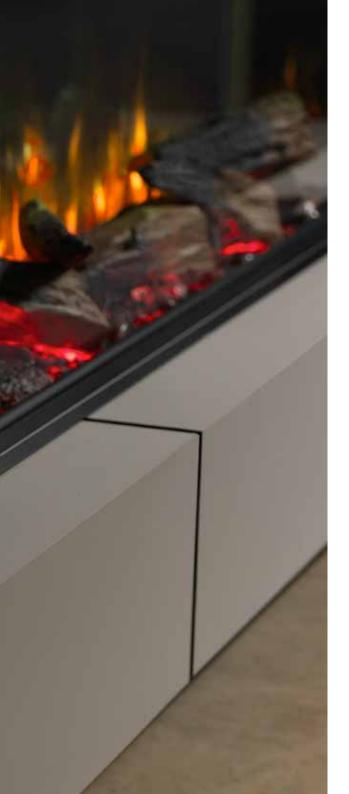

### Featuring **truburn** Flame Technology

Taking electric fires to a whole new level, the iX series features Truburn flame technology, bringing electric fires to life like never before. Designed in-house using innovative techniques to create authentic moving flames, ultra realistic glowing logs and authentic sounds effects to produce a convincing illusion a burning fire. The level of realism is truly unparalleled.

The appliances feature a uniquely designed log arrangement, produced to specifically work in conjunction with an intricately created flame pattern that maps the contour of the logs. Each appliance comes with the option to install in a Front, Corner or Panoramic aspect.