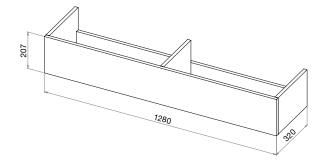

## VS APPLIANCE DIMENSIONS.

All dimensions are in millimetres.

VS75

VS100

# VS APPLIANCE DIMENSIONS.

All dimensions are in millimetres.

VS220