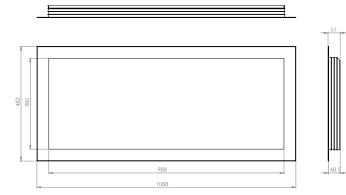

## **iX APPLIANCE DIMENSIONS.**

All dimensions are in millimetres.

iX<sup>10</sup> Panoramic/Corner

iX<sup>10</sup> Front

# iX APPLIANCE DIMENSIONS.

All dimensions are in millimetres.

iX<sup>15</sup> Panoramic/Corner

iX<sup>15</sup> Front

# **iX APPLIANCE DIMENSIONS.**

All dimensions are in millimetres.