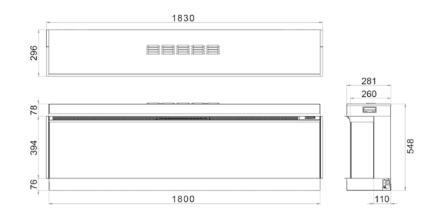

# VS180.

When you really want to create an impression, the VS180 really makes an impact. At 1.8 metres in length, this is sure to create an eye-catching centrepiece to any room.

Coppice Real Log upgrade available on this appliance see page 41 for details.