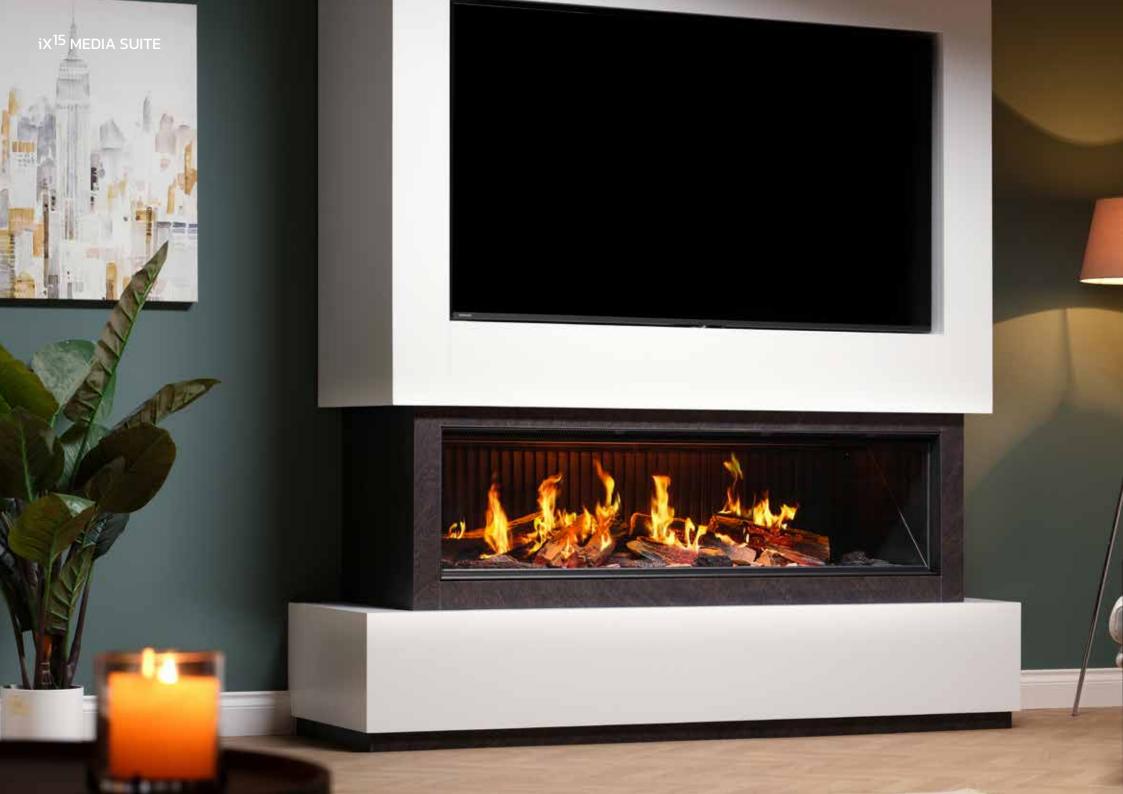

## iX<sup>15</sup> MEDIA SUITE.

#### Featuring **truburn** Flame Technology

The pinnacle of luxury in premium electric fires, celebrated for its ultra-realistic flame effect. Now featuring the Cupria Stone and White media suite, it combines a warm, grey/copper-coloured base with a striking, opaque white lacquered finish. This refined suite elevates any home with sophistication and natural charm.

Experience the state-of-the-art visual delight of the  $iX^{15}$  as its lifelike flames create a captivating ambiance. The classic lines and sleek design of the  $iX^{15}$  Suite not only enhance your living space's elegance but also provide efficient heating at the touch of a button.