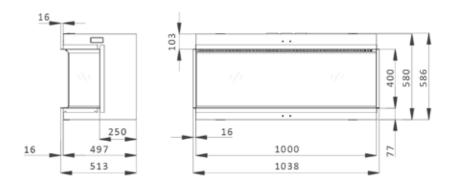

.8 metres in length, this is sure to create an eye-catching centrepiece to any room.

Coppice Real Log upgrade available on this appliance see page 41 for details.











### VS220.

At 2.2 metres in length, the VS220 is the largest fire in the Solus Collection. This elegantly styled landscaped electric fire will fit seamlessly in a range of interiors. It's particularly suited to modern interior design styles. As impressive as it is, you are still in control of every aspect of the fire, from the speed, colour, and brightness of the captivating flames to the enchanting crackling sounds of burning logs.

Coppice Real Log upgrade available on this appliance see page 41 for details.



## **iX APPLIANCE DIMENSIONS.**

All dimensions are in millimetres.

iX<sup>10</sup> Panoramic/Corner







iX<sup>10</sup> Front













#### iX<sup>13</sup> Front

# iX APPLIANCE DIMENSIONS.

All dimensions are in millimetres.

iX<sup>15</sup> Panoramic/Corner







iX<sup>15</sup> Front









#### iX<sup>18</sup> Front





# **iX APPLIANCE DIMENSIONS.**

All dimensions are in millimetres.







## VS APPLIANCE DIMENSIONS.

All dimensions are in millimetres.

VS75



VS100



#### VS100 Nira Suite









# VS APPLIANCE DIMENSIONS.

All dimensions are in millimetres.







VS220



# APPLIANCE, PLINTHS & SHELVES DIMENSIONS.

All dimensions are in millimetres.

VS75 Bottom Shelf



VS75 Floor Plinth



VS100 Bottom Shelf

VS100 Floor Plinth





#### VS100 Top Shelf



VS130 Bottom Shelf



#### VS150 Bottom Shelf



VS150 Floor Plinth



## PLINTHS & SHELVES DIMENSIONS.

All d