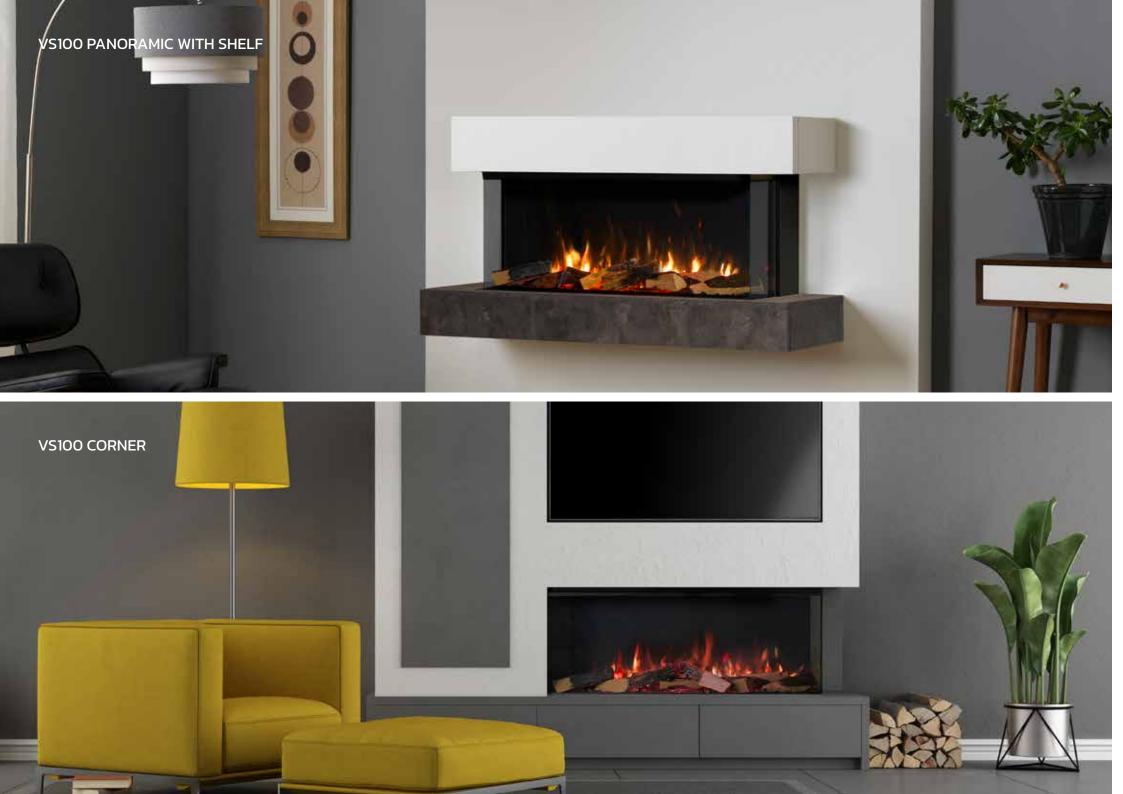

#### VS100 PANORAMIC WITH ANTHRACITE SHELF

### VS100.

Add luxury to your living space with the VS100, the ultimate home investment. The VS100 is the smallest of our landscape electric fires at 1 metre in length. With an option of inset, panoramic or corner aspect you will be spoilt for choice when creating your perfect fireplace.

A range of versatile plinths and shelves are available to compliment the VS100. They are flawlessly constructed from high quality materials. The classical crafted lines are a beautiful way to enhance any living space. The highly versatile plinths and shelves allow you to mix and match to suit your requirements. See page 43 for examples or please ask your approved stockist for details.