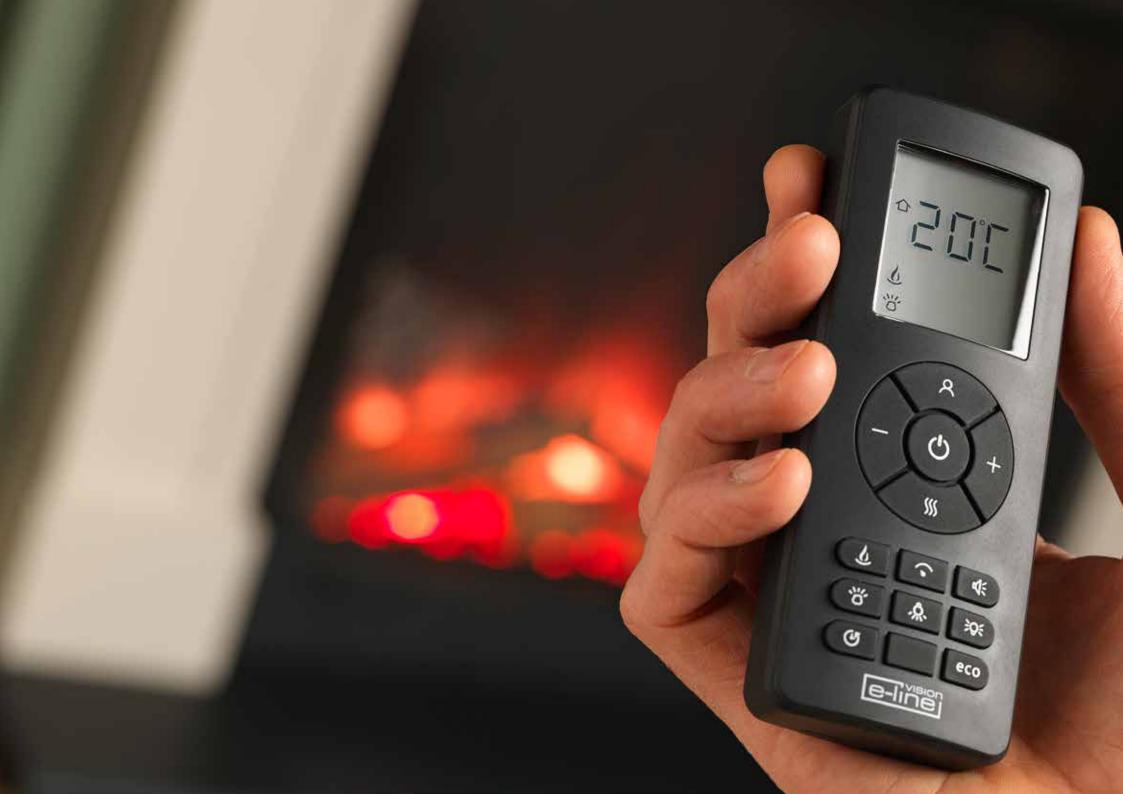

## INSTANT HEAT AT YOUR FINGERTIPS.

Part of the Solus design ethos is to ensure that all appliances offer clear and simple controllability. Whilst functionality may have advanced and become more dynamic, we believe that intuitive interaction is paramount.

#### The Solus fires can be conveniently controlled in four ways:

- · Manually using the multi-function panel discretely located on the appliance
- · With the intuitive remote-control handset
- Through your smart device (such as phone or tablet) using Wi-Fi connectivity
- Voice Control\*

With built in Wi-Fi connectivity, enhance your user experience with our smart app enabling you to control your appliance from anywhere! The app allows you to set tailored programmes, schedule on/off times, set temperatures, design custom light effects, plus much more.

The quick start heat option allows you to select low heat, high heat, or cool blow at the touch of a button. Whilst adaptive smart heating allows you to schedule the exact time and date you wish to heat your room, automatically adjusting the environment to reach and maintain the desired temperature.