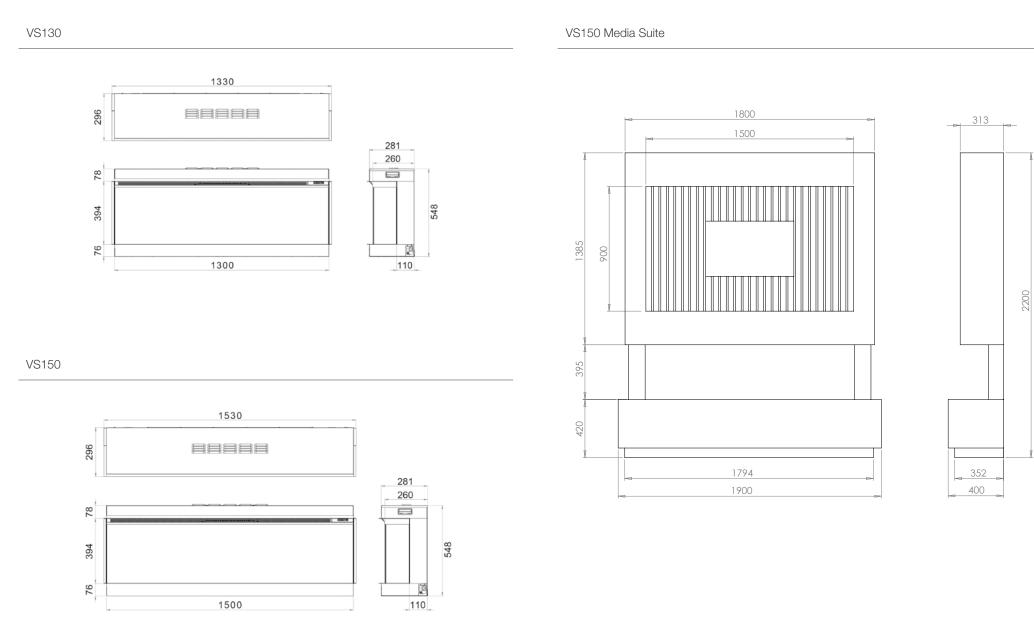

### VS130.

At 1.3 metres in length, the VS130 is ideal for a range of interiors with its minimalist design themes. Add a sense of wonder to your home and bring it to life with the touch of a button.

### VS150.

Whether you want to update or build a contemporary dream home, the VS150 will transform any room with a sense of luxury. This fire is 1.5 metres in length and can be installed in either inset, panoramic or corner aspect allowing you full creative control.

### VS150 MEDIA SUITE.

Indulge in the epitome of modern elegance with the VS150 Media Suite, available in Cupria Stone, White, or a striking combination of both.

- Cupria Stone: This option boasts a warm, natural charm with its copper-coloured base, enhancing the rich black stone effect. Perfectly complemented by bronze, copper, or red wood tones, the Cupria Stone brings a sophisticated touch to any home.
- White: The neutrality of the white finish creates a striking contrast. It provides the effect of an opaque white lacquer, resulting in a natural finish.

The classic lines of the Media Suite offer timeless beauty, designed specifically to suit the VS150 appliance. With a sleek design, this media suite provides an unrestricted view of the mesmerising fire from every angle in the room, all at the touch of a button.

Elevate your interior with the unparalleled refinement of the VS150 Media Suite and experience the captivating ambiance it brings to your living space.

Coppice Real Log upgrade available on this appliance see page 41 for details.