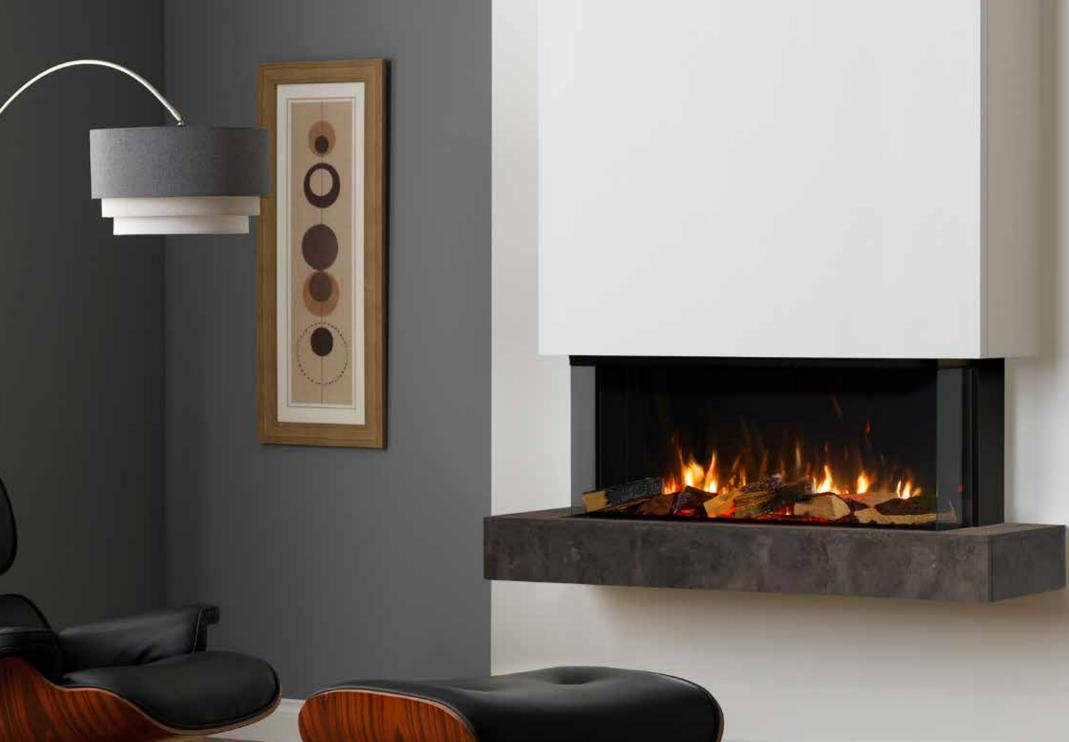

### VS75.

The VS75 is a versatile fire, perfectly at home in a contemporary setting or more traditional environments. The large glass viewing panel is perfectly suited for use with our modern furniture elements or with a complementing fireplace mantel, bringing a welcome sense of grand stature.