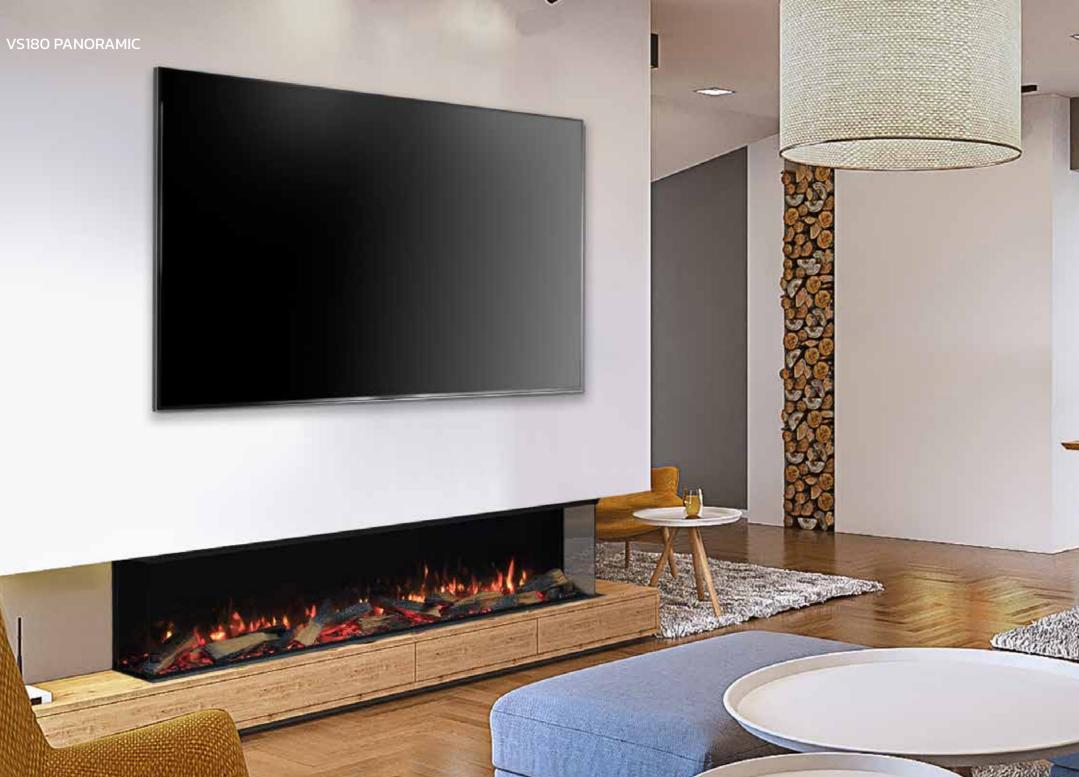

# VS180.

When you really want to create an impression, the VS180 really makes an impact. At 1.8 metres in length, this is sure to create an eye-catching centrepiece to any room.

Coppice Real Log upgrade available on this appliance see page 41 for details.