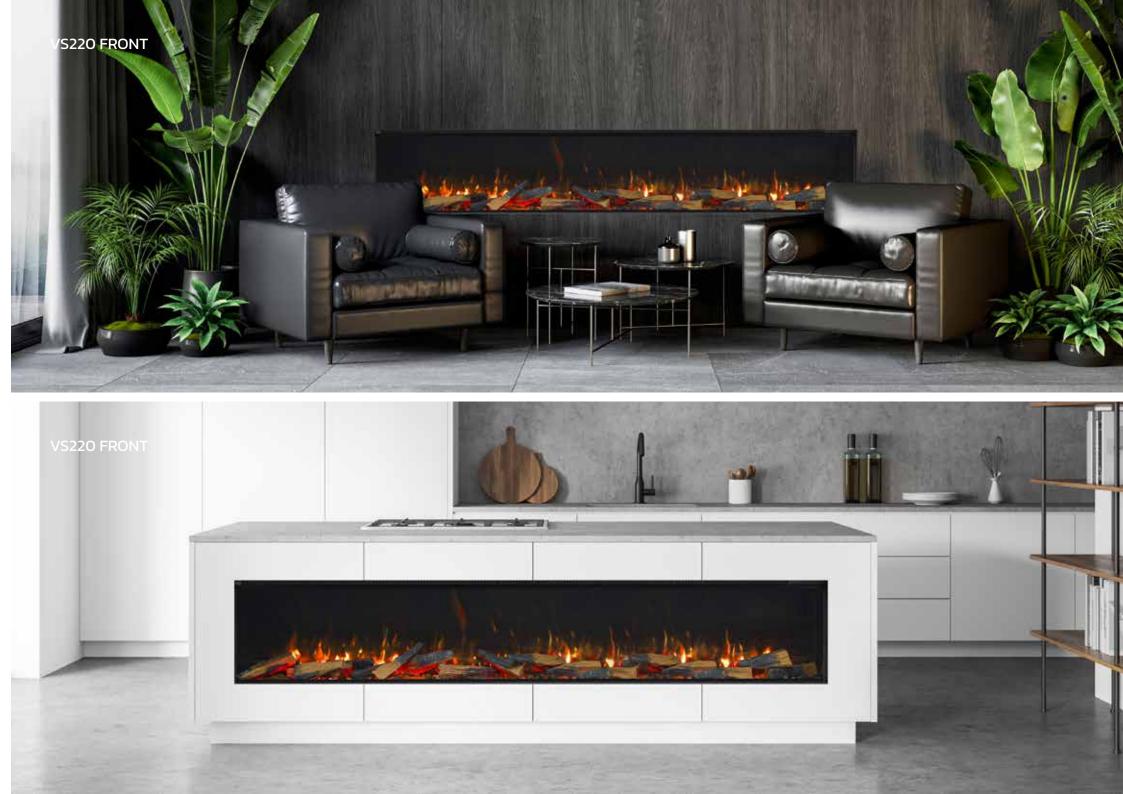

### VS220.

At 2.2 metres in length, the VS220 is the largest fire in the Solus Collection. This elegantly styled landscaped electric fire will fit seamlessly in a range of interiors. It's particularly suited to modern interior design styles. As impressive as it is, you are still in control of every aspect of the fire, from the speed, colour, and brightness of the captivating flames to the enchanting crackling sounds of burning logs.

Coppice Real Log upgrade available on this appliance see page 41 for details.