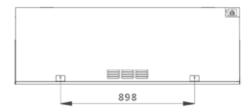

## VS APPLIANCE DIMENSIONS.

All dimensions are in millimetres.

VS75

VS100

#### VS100 Nira Suite