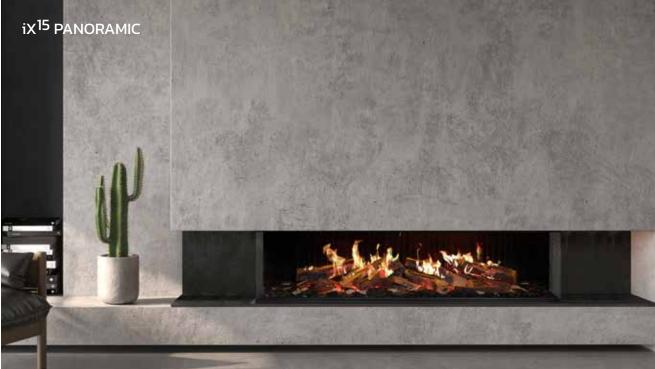

### Featuring **truburn** Flame Technology

The Solus iX<sup>15</sup> is our premium electric fire, renowned for its ultra-realistic flame effect. This state-of-the-art electric fire offers an exceptional visual experience, creating a captivating ambiance with its lifelike flames.

With its sleek design and advanced features, not only does the Solus  $iX^{15}$  enhance the look of your space but it also provides efficient heating at the touch of a button. Discover the beauty and warmth of the Solus  $iX^{15}$  and see why it's a standout choice for refined interiors.

10

「小学生」

State A state of

For those seeking a bolder aesthetic, the iX<sup>15</sup> features the eye-catching Manhattan trim as an optional extra. Detailed from a reassuringly heavy gauge, extruded aluminium, this four-sided fascia creates a sleek, yet intentional frame to showcase the mesmerising focal point within. The Manhattan trim is easy to install and provides the perfect finishing touch to any installation.