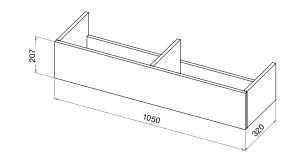

# APPLIANCE, PLINTHS & SHELVES DIMENSIONS.

All dimensions are in millimetres.

VS75 Bottom Shelf

VS75 Floor Plinth

VS100 Bottom Shelf

VS100 Floor Plinth

#### VS100 Top Shelf

VS130 Bottom Shelf

#### VS150 Bottom Shelf

VS150 Floor Plinth

## PLINTHS & SHELVES DIMENSIONS.

All dimensions are in millimetres.

VS150 Top Shelf

VS150 Canova Plinth