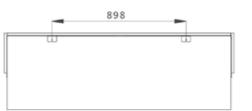

## **iX APPLIANCE DIMENSIONS.**

All dimensions are in millimetres.

iX<sup>10</sup> Panoramic/Corner

iX<sup>10</sup> Front