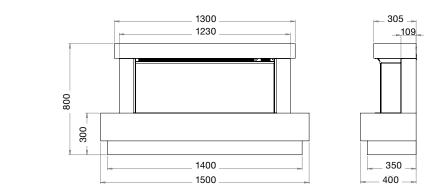

#### VS150 Bottom Shelf

VS150 Floor Plinth

## PLINTHS & SHELVES DIMENSIONS.

All dimensions are in millimetres.

VS150 Top Shelf

VS150 Canova Plinth