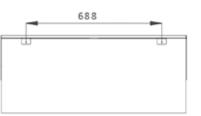

## **iX APPLIANCE DIMENSIONS.**

All dimensions are in millimetres.

iX<sup>10</sup> Panoramic/Corner

iX<sup>10</sup> Front

# iX APPLIANCE DIMENSIONS.

All dimensions are in millimetres.

iX<sup>15</sup> Panoramic/Corner

iX<sup>15</sup> Front