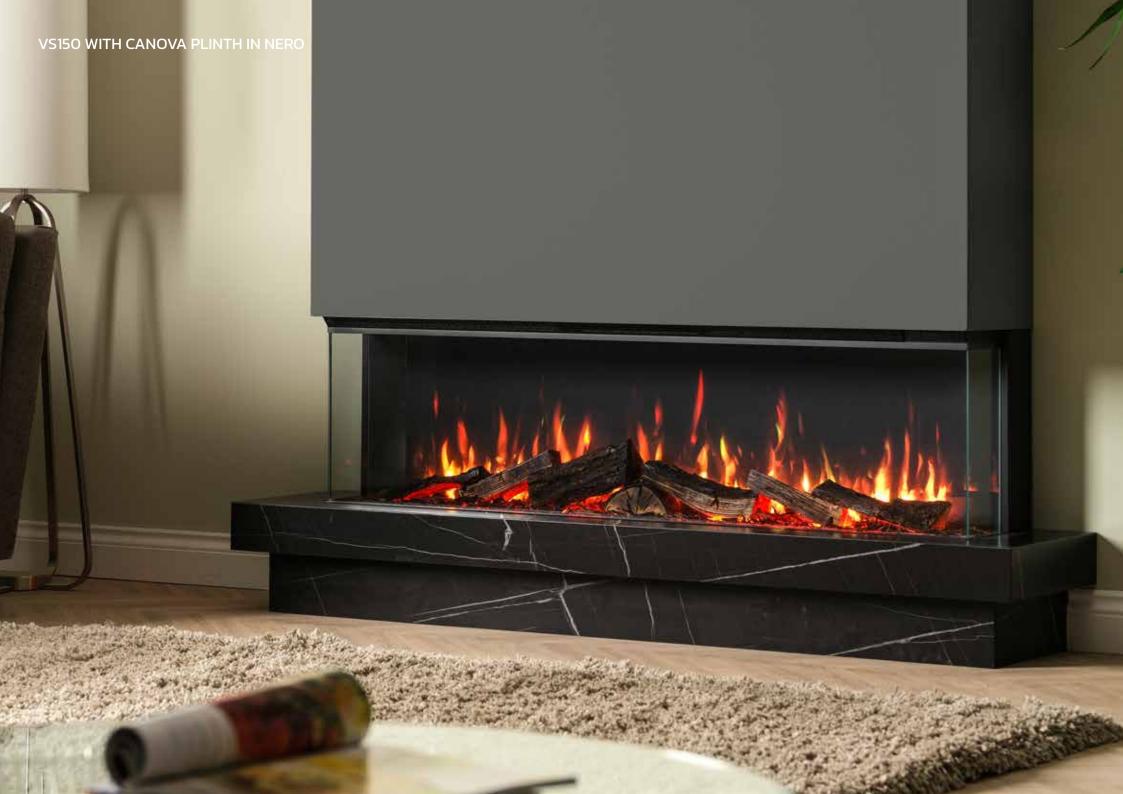

### VS150 WITH CANOVA PLINTH IN NERO.

The Canova Plinth in Nero is designed specifically for the Solus VS150 electric fire. This sleek and stylish plinth enhances the visual appeal of your electric fire, providing a sophisticated and modern base that complements the elegant design of the Solus VS150.

Crafted from Nero Honed Sintered Stone, the striking aesthetic of this distinctive material is marked by uniqueness. The Canova Plinth offers a seamless integration that elevates your home's décor while adding a touch of luxury. The Nero offers a fully inverted appearance with an abundance of white veining against a deep black marble. Demonstrating decades of manufacturing excellence, careful consideration has been taken to ensure alignment of the inimitable veining patterns across each component. Elevate your fireplace experience with the new Canova Plinth and transform your space with contemporary elegance.