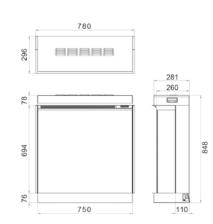

ited to modern interior design styles. As impressive as it is, you are still in control of every aspect of the fire, from the speed, colour, and brightness of the captivating flames to the enchanting crackling sounds of burning logs.

Coppice Real Log upgrade available on this appliance see page 41 for details.



## **iX APPLIANCE DIMENSIONS.**

All dimensions are in millimetres.

iX<sup>10</sup> Panoramic/Corner







iX<sup>10</sup> Front













#### iX<sup>13</sup> Front

# iX APPLIANCE DIMENSIONS.

All dimensions are in millimetres.

iX<sup>15</sup> Panoramic/Corner







iX<sup>15</sup> Front









#### iX<sup>18</sup> Front





# **iX APPLIANCE DIMENSIONS.**

All dimensions are in millimetres.







## VS APPLIANCE DIMENSIONS.

All dimensions are in millimetres.

VS75



VS100



#### VS100 Nira Suite









# VS APPLIANCE DIMENSIONS.

All dimensions are in millimetres.







VS220



# APPLIANCE, PLINTHS & SHELVES DIMENSIONS.

All dimensions are in millimetres.

VS75 Bottom Shelf



VS75 Floor Plinth



VS100 Bottom Shelf

VS100 Floor Plinth





#### VS100 Top Shelf



VS130 Bottom Shelf



#### VS150 Bottom Shelf



VS150 Floor Plinth



## PLINTHS & SHELVES DIMENSIONS.

All dimensions are in millimetres.

VS150 Top Shelf

VS150 Canova Plinth







#### 6 YEAR COMPREHENSIVE WARRANTY.

The Solus Collection is built on over 70 years of experience in the fireplace industry, using traditional skills alongside modern design methods to create unique, high quality stylish and functional products. Quality excellence is an integral aspect of all our applia