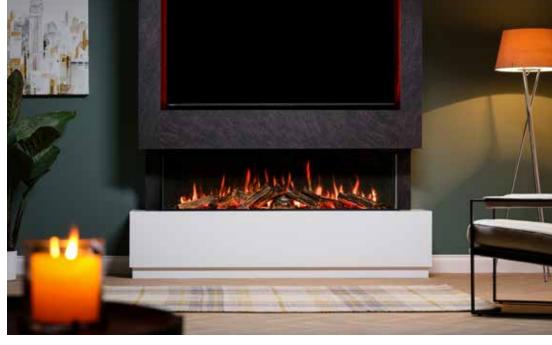

### Featuring **truburn** Flame Technology

Taking electric fires to a whole new level, the iX series features Truburn flame technology, bringing electric fires to life like never before. Designed in-house using innovative techniques to create authentic moving flames, ultra realistic glowing logs and authentic sounds effects to produce a convincing illusion a burning fire. The level of realism is truly unparalleled.

The appliances feature a uniquely designed log arrangement, produced to specifically work in conjunction with an intricately created flame pattern that maps the contour of the logs. Each appliance comes with the option to install in a Front, Corner or Panoramic aspect.