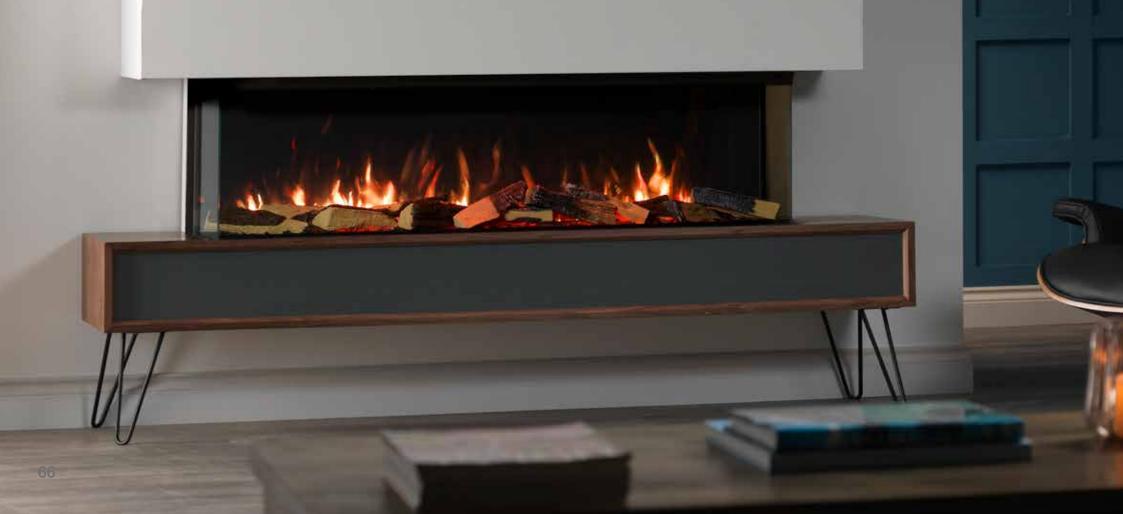

### MALMO BENCH TO SUIT THE VS150.

Introducing the Malmo, a masterclass in classic design and retro charm. The Malmo combines timeless design elements to create a captivating bench that stands out in any space. Its warm and rich walnut veneer is skilfully complemented by the delicate yet strong hairpin legs, showcasing a harmonious blend of form and function. This piece embodies elegance and sophistication, making it a perfect addition to both modern and traditional interiors. The Malmo is not just a piece of furniture; it's a statement of style and a testament to exceptional craftsmanship. Elevate your living space with the Malmo and experience the perfect fusion of aesthetics and practicality.

Paired with the VS150 Malmo appliance, this ensemble offers both visual and practical enhancements to your home. The VS150 Malmo fireplace complements the bench with its sleek, contemporary design, customizable flame settings, and energy-efficient performance. Together, they create a cohesive and stylish ambiance, transforming any living space into a haven of luxury and comfort. Enjoy the synergy of form and function with the Malmo bench and VS150 Malmo fireplace, where elegance meets innovation.