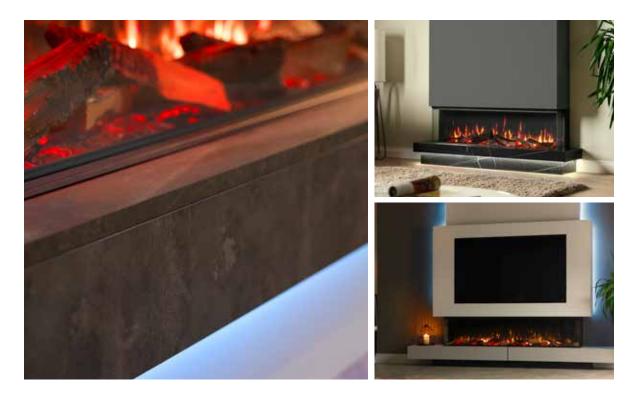

### Featuring **truburn** Flame Technology

Taking electric fires to a whole new level, the iX series features Truburn flame technology, bringing electric fires to life like never before. Designed in-house using innovative techniques to create authentic moving flames, ultra realistic glowing logs and authentic sounds effects to produce a convincing illusion a burning fire. The level of realism is truly unparalleled.

The appliances feature a uniquely designed log arrangement, produced to specifically work in conjunction with an intricately created flame pattern that maps the contour of the logs. Each appliance comes with the option to install in a Front, Corner or Panoramic aspect.