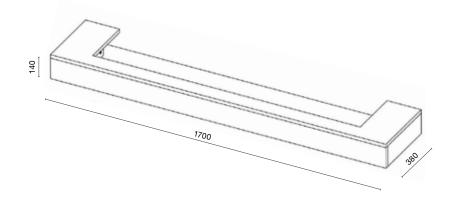

### VS220.

At 2.2 metres in length, the VS220 is the largest fire in the Solus Collection. This elegantly styled landscaped electric fire will fit seamlessly in a range of interiors. It's particularly suited to modern interior design styles. As impressive as it is, you are still in control of every aspect of the fire, from the speed, colour, and brightness of the captivating flames to the enchanting crackling sounds of burning logs.

# VS APPLIANCE DIMENSIONS.

All dimensions are in millimetres.

VS220