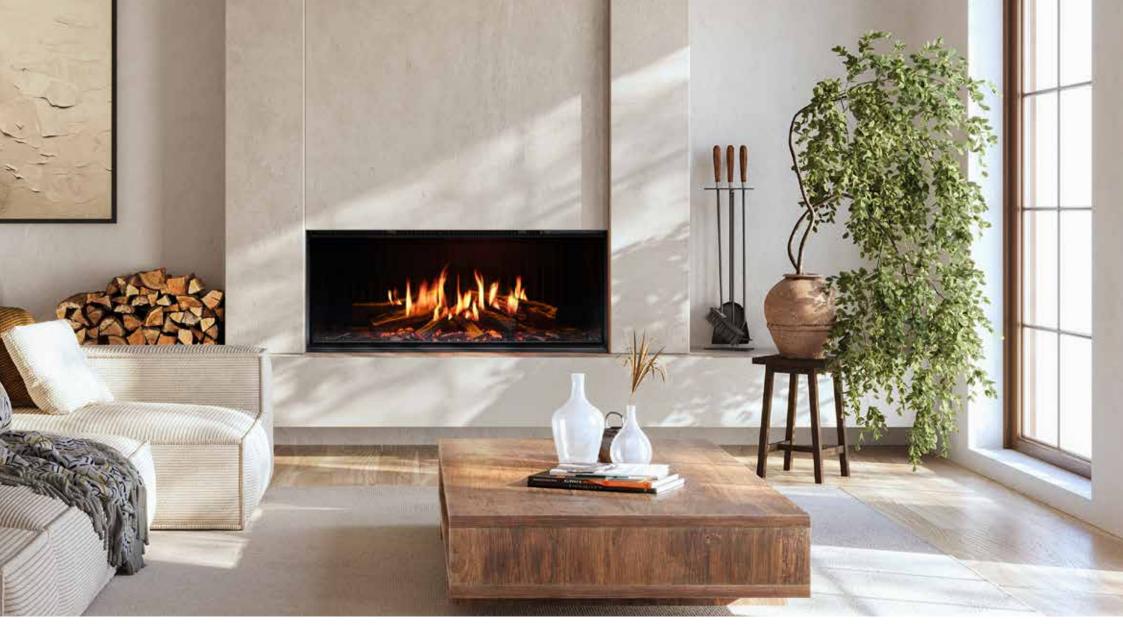

### Featuring **truburn** Flame Technology

Taking electric fires to a whole new level, the iX series features Truburn flame technology, bringing electric fires to life like never before. Designed in-house using innovative techniques to create authentic moving flames, ultra realistic glowing logs and authentic sounds effects to produce a convincing illusion a burning fire. The level of realism is truly unparalleled.

The appliances feature a uniquely designed log arrangement, produced to specifically work in conjunction with an intricately created flame pattern that maps the contour of the logs. Each appliance comes with the option to install in a Front, Corner or Panoramic aspect.