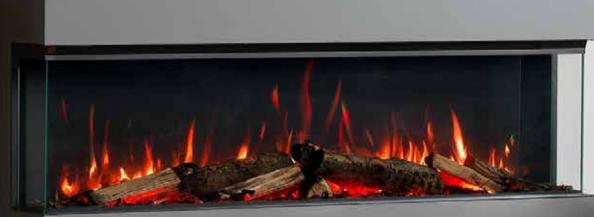

### Featuring **truburn** Flame Technology

Taking electric fires to a whole new level, the iX series features Truburn flame technology, bringing electric fires to life like never before. Designed in-house using innovative techniques to create authentic moving flames, ultra realistic glowing logs and authentic sounds effects to produce a convincing illusion a burning fire. The level of realism is truly unparalleled.

The appliances feature a uniquely designed log arrangement, produced to specifically work in conjunction with an intricately created flame pattern that maps the contour of the logs. Each appliance comes with the option to install in a Front, Corner or Panoramic aspect.