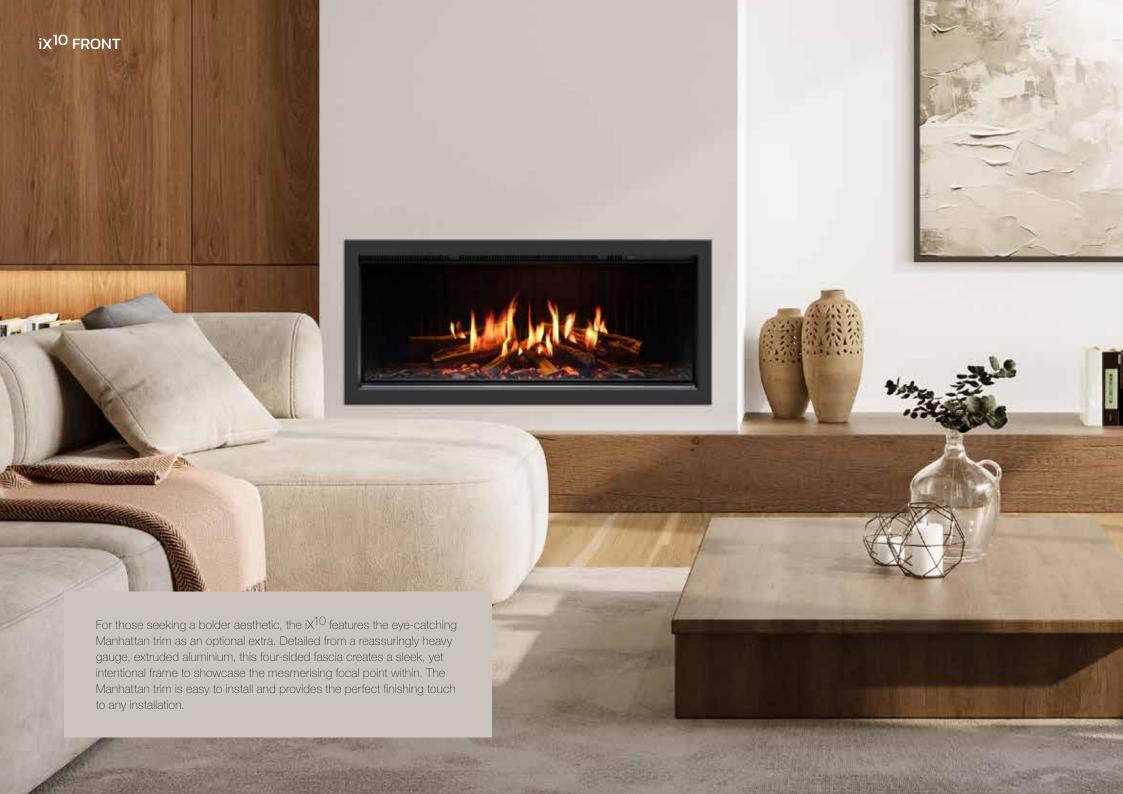

# **SOLUS** iX<sup>10</sup>

### Featuring **truburn** Flame Technology

Introducing the Solus iX<sup>10</sup>, our cutting-edge electric fire, celebrated for its incredibly realistic flame effect. This innovative appliance creates a convincing visual experience, delivering an enchanting ambiance with its lifelike flames.

With its considered design and advanced features, the Solus iX<sup>10</sup> not only enhances the aesthetic of your space but also delivers efficient heating with just a touch of a button. The Solus iX<sup>10</sup> can be installed in a front, corner, or panoramic configuration, allowing you to choose the perfect setup for your interior. Discover the allure and warmth of the Solus iX<sup>10</sup>, making it an exceptional choice for sophisticated interiors.