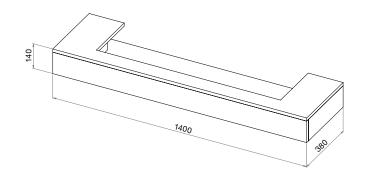

# APPLIANCE, PLINTHS & SHELVES DIMENSIONS.

All dimensions are in millimetres.

VS75 Bottom Shelf

VS75 Floor Plinth

VS100 Bottom Shelf

VS100 Floor Plinth

#### VS100 Top Shelf

VS130 Bottom Shelf

#### VS150 Bottom Shelf

VS150 Floor Plinth

## PLINTHS & SHELVES DIMENSIONS.

All dimensions are in millimetres.

VS150 Top Shelf

VS150 Canova Plinth