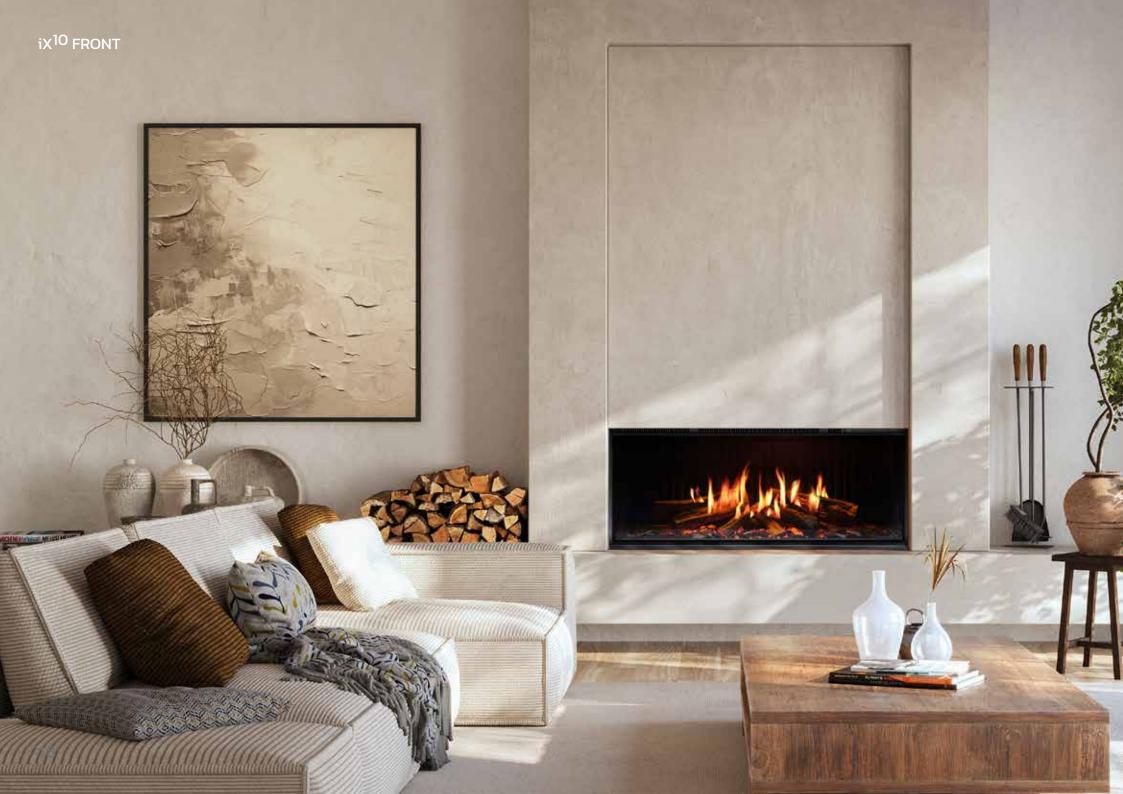

# **SOLUS** iX<sup>10</sup>

### Featuring **truburn** Flame Technology

Introducing the Solus iX<sup>10</sup>, our cutting-edge electric fire, celebrated for its incredibly realistic flame effect. This innovative appliance creates a convincing visual experience, delivering an enchanting ambiance with its lifelike flames.

With its considered design and advanced features, the Solus iX<sup>10</sup> not only enhances the aesthetic of your space but also delivers efficient heating with just a touch of a button. The Solus iX<sup>10</sup> can be installed in a front, corner, or panoramic configuration, allowing you to choose the perfect setup for your interior. Discover the allure and warmth of the Solus iX<sup>10</sup>, making it an exceptional choice for sophisticated interiors.