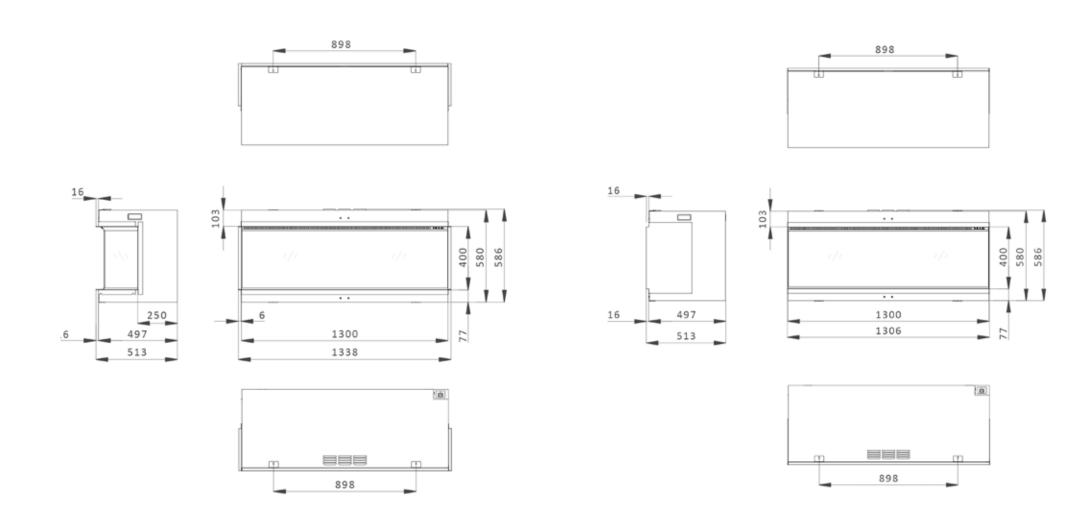

# iX APPLIANCE DIMENSIONS.

All dimensions are in millimetres.

iX<sup>15</sup> Panoramic/Corner

iX<sup>15</sup> Front

#### iX<sup>18</sup> Front

# **iX APPLIANCE DIMENSIONS.**

All dimensions are in millimetres.