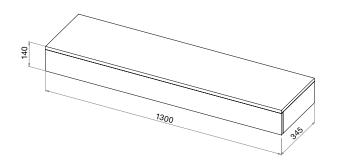

# VS180.

When you really want to create an impression, the VS180 really makes an impact. At 1.8 metres in length, this is sure to create an eye-catching centrepiece to any room.

Coppice Real Log upgrade available on this appliance see page 41 for details.