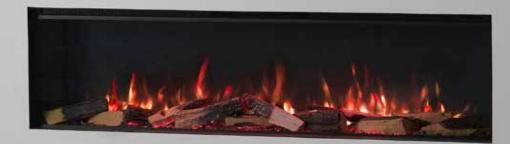

### Featuring **truburn** Flame Technology

Taking electric fires to a whole new level, the iX series features Truburn flame technology, bringing electric fires to life like never before. Designed in-house using innovative techniques to create authentic moving flames, ultra realistic glowing logs and authentic sounds effects to produce a convincing illusion a burning fire. The level of realism is truly unparalleled.

The appliances feature a uniquely designed log arrangement, produced to specifically work in conjunction with an intricately created flame pattern that maps the contour of the logs. Each appliance comes with the option to install in a Front, Corner or Panoramic aspect.