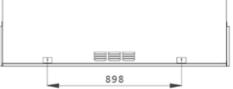

## **iX APPLIANCE DIMENSIONS.**

All dimensions are in millimetres.

iX<sup>10</sup> Panoramic/Corner

iX<sup>10</sup> Front

#### iX<sup>13</sup> Front