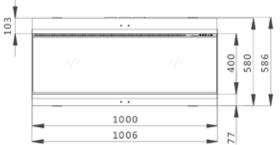

## VS APPLIANCE DIMENSIONS.

All dimensions are in millimetres.

VS75

VS100

# VS APPLIANCE DIMENSIONS.

All dimensions are in millimetres.

VS220