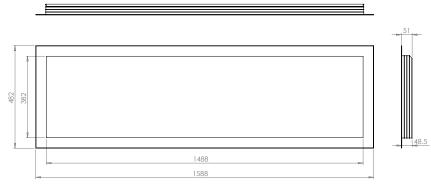

## **iX APPLIANCE DIMENSIONS.**

All dimensions are in millimetres.

iX<sup>10</sup> Panoramic/Corner

iX<sup>10</sup> Front

# iX APPLIANCE DIMENSIONS.

All dimensions are in millimetres.

iX<sup>15</sup> Panoramic/Corner

iX<sup>15</sup> Front