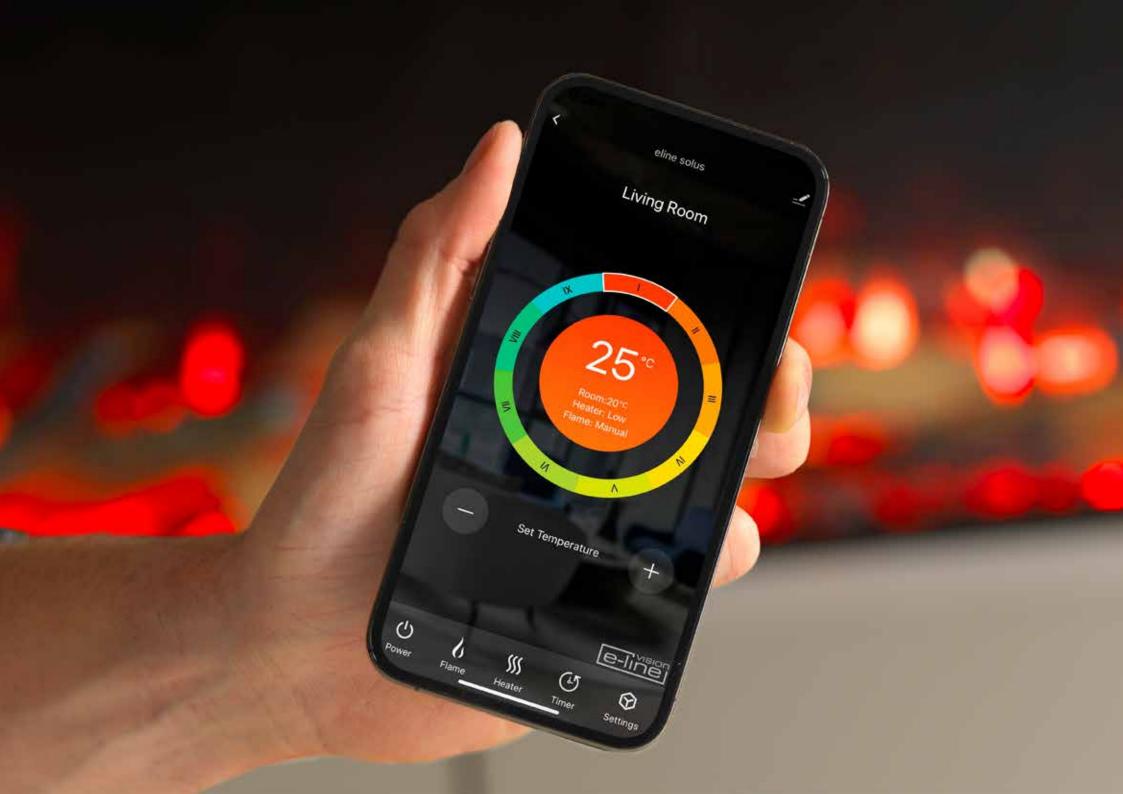

With built in Wi-Fi connectivity, enhance your user experience with our smart app enabling you to control your appliance from anywhere! The app allows you to set tailored programmes, schedule on/off times, set temperatures, design custom light effects, plus much more.

### SMART TECHNOLOGY.

With Solus, the combination of functionality through applied smart technology, it creates the ultimate home heating experience. Your appliance will synchronise with your smart device, such as phone or tablet, putting you in complete control. The latest sensor technology helps to create our most efficient appliance ever, ensuring that the room is heated to the correct temperature at the correct time with optimum energy usage.

We are committed to a sustainable future, ensuring that our appliances make the most efficient use of energy. All Solus appliances benefit from temperature detection and regulation technology; if there is a sudden drop in room temperature, perhaps caused by an open window or door, the appliance will temporarily deactivate any heating functions to avoid energy wastage and will reactivate when the window or door is closed.