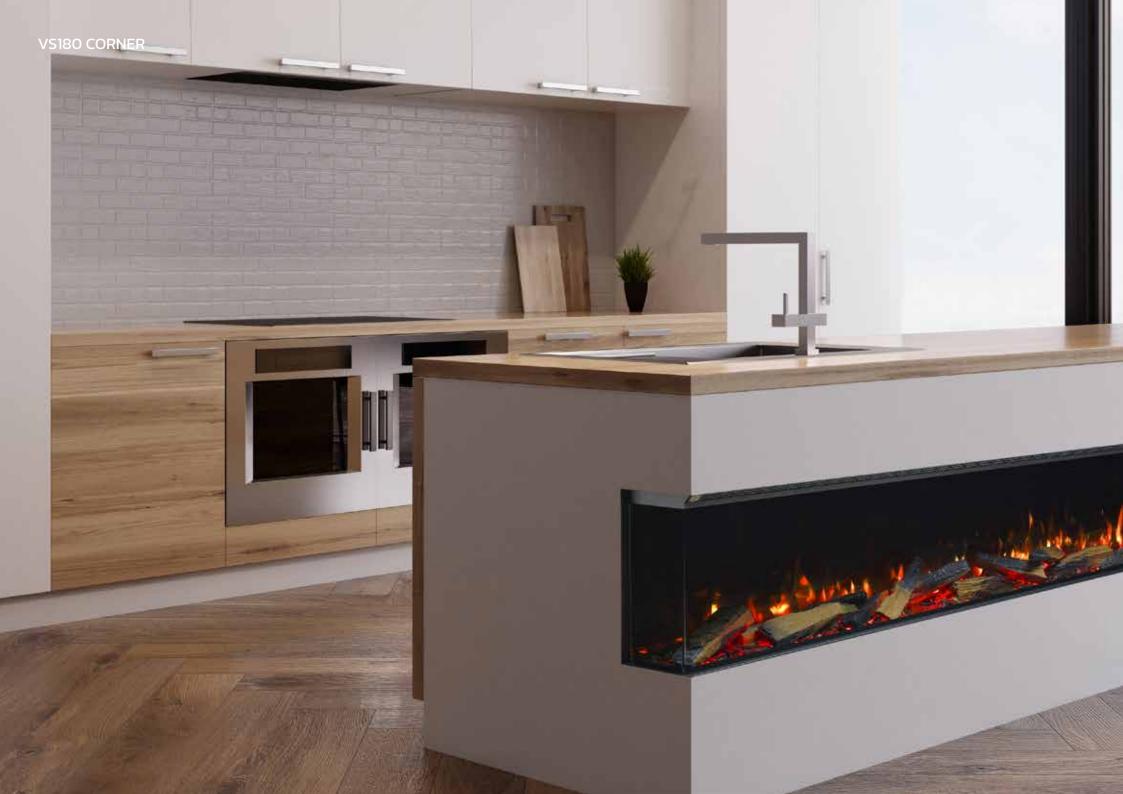

# VS180.

When you really want to create an impression, the VS180 really makes an impact. At 1.8 metres in length, this is sure to create an eye-catching centrepiece to any room.

Coppice Real Log upgrade available on this appliance see page 41 for details.