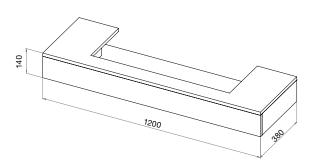

# APPLIANCE, PLINTHS & SHELVES DIMENSIONS.

All dimensions are in millimetres.

VS75 Bottom Shelf

VS75 Floor Plinth

VS100 Bottom Shelf

VS100 Floor Plinth

#### VS100 Top Shelf

VS130 Bottom Shelf

#### VS150 Bottom Shelf

VS150 Floor Plinth

## PLINTHS & SHELVES DIMENSIONS.

All dimensions are in millimetres.

VS150 Top Shelf

VS150 Canova Plinth