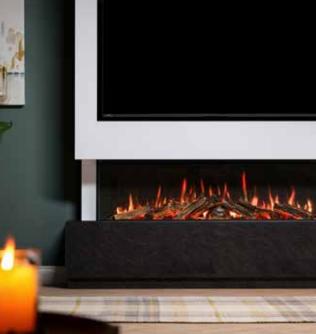

### Featuring **truburn** Flame Technology

Taking electric fires to a whole new level, the iX series features Truburn flame technology, bringing electric fires to life like never before. Designed in-house using innovative techniques to create authentic moving flames, ultra realistic glowing logs and authentic sounds effects to produce a convincing illusion a burning fire. The level of realism is truly unparalleled.

The appliances feature a uniquely designed log arrangement, produced to specifically work in conjunction with an intricately created flame pattern that maps the contour of the logs. Each appliance comes with the option to install in a Front, Corner or Panoramic aspect.