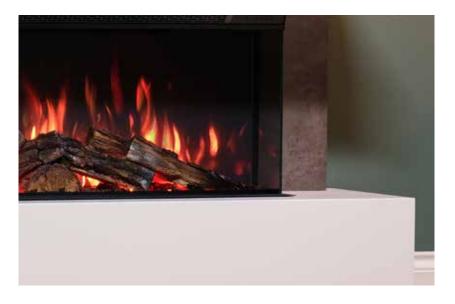

### Featuring **truburn** Flame Technology

Taking electric fires to a whole new level, the iX series features Truburn flame technology, bringing electric fires to life like never before. Designed in-house using innovative techniques to create authentic moving flames, ultra realistic glowing logs and authentic sounds effects to produce a convincing illusion a burning fire. The level of realism is truly unparalleled.

The appliances feature a uniquely designed log arrangement, produced to specifically work in conjunction with an intricately created flame pattern that maps the contour of the logs. Each appliance comes with the option to install in a Front, Corner or Panoramic aspect.