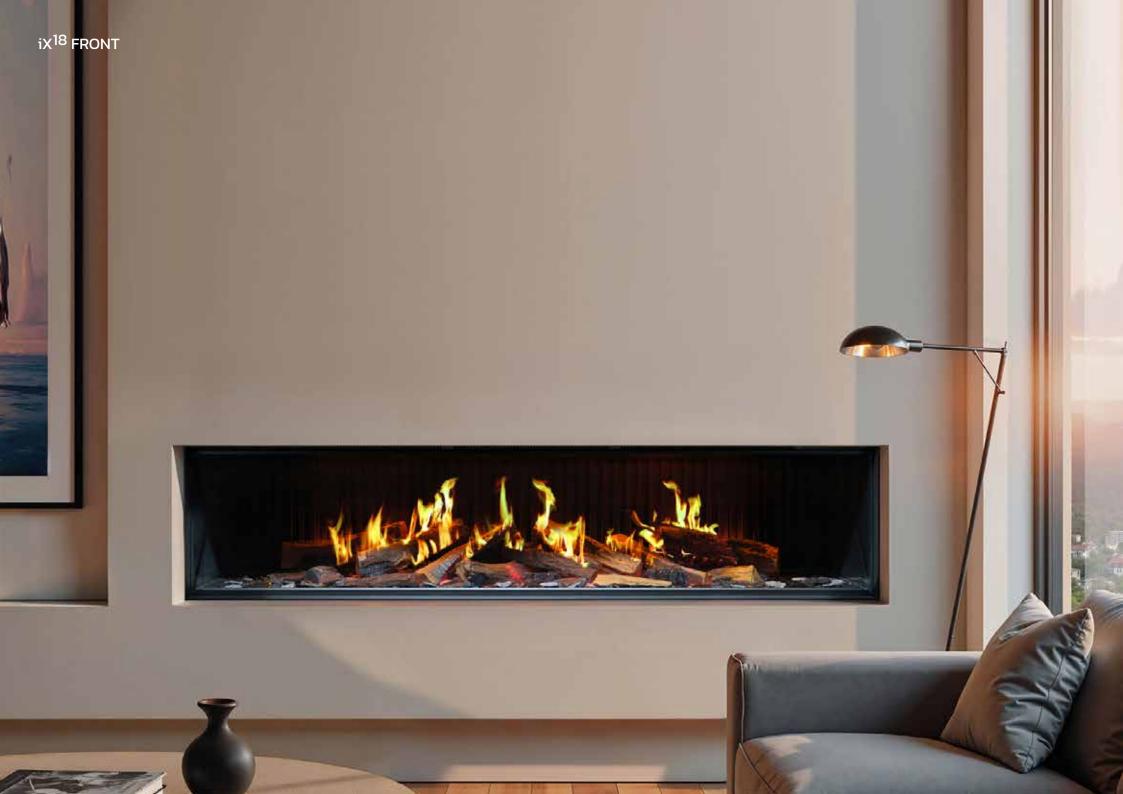

## SOLUS iX<sup>18</sup>

#### Featuring **truburn** Flame Technology

Introducing the Solus iX<sup>18</sup>, the largest and most impressive fire in the iX Series. This state-of-the-art electric fire is renowned for its astonishingly realistic flame effect, delivering a mesmerising visual experience with lifelike flames that create a warm, inviting ambiance.

With its considered design and advanced technology, the Solus iX<sup>18</sup> will enhance any space it occupies and provide efficient heating at the touch of a button. You can install each Solus iX<sup>18</sup> appliance in a front, corner, or panoramic configuration, giving you the flexibility to perfectly match your interior setup. Experience the unmatched beauty and warmth of the Solus iX<sup>18</sup>, the ultimate choice for those seeking elegance and sophistication in their homes.