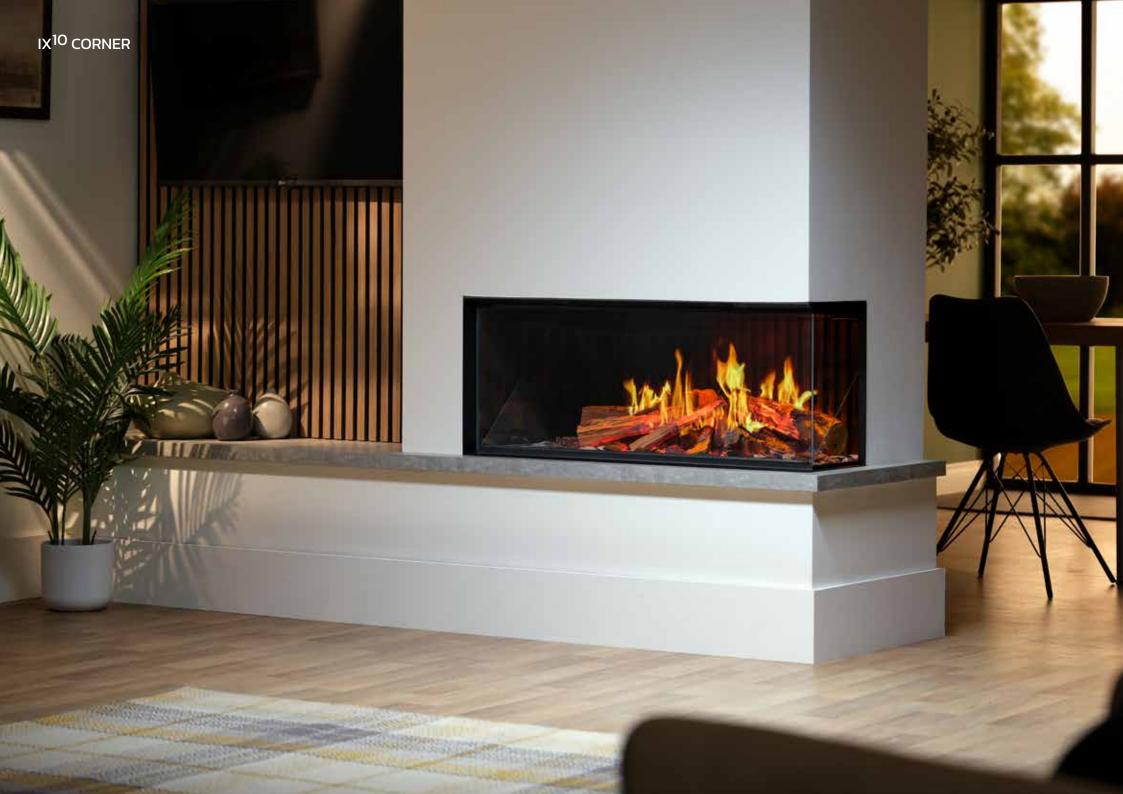

# **SOLUS** iX<sup>10</sup>

### Featuring **truburn** Flame Technology

Introducing the Solus iX<sup>10</sup>, our cutting-edge electric fire, celebrated for its incredibly realistic flame effect. This innovative appliance creates a convincing visual experience, delivering an enchanting ambiance with its lifelike flames.

With its considered design and advanced features, the Solus iX<sup>10</sup> not only enhances the aesthetic of your space but also delivers efficient heating with just a touch of a button. The Solus iX<sup>10</sup> can be installed in a front, corner, or panoramic configuration, allowing you to choose the perfect setup for your interior. Discover the allure and warmth of the Solus iX<sup>10</sup>, making it an exceptional choice for sophisticated interiors.