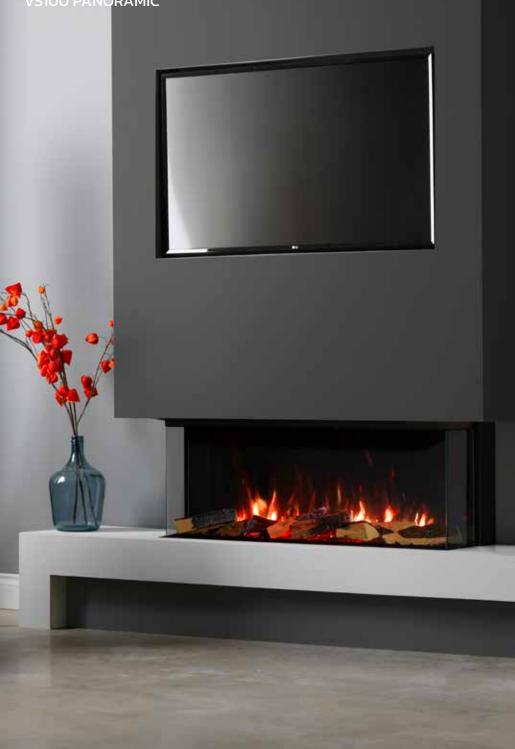

### VS100.

Add luxury to your living space with the VS100, the ultimate home investment. The VS100 is the smallest of our landscape electric fires at 1 metre in length. With an option of inset, panoramic or corner aspect you will be spoilt for choice when creating your perfect fireplace.

A range of versatile plinths and shelves are available to compliment the VS100. They are flawlessly constructed from high quality materials. The classical crafted lines are a beautiful way to enhance any living space. The highly versatile plinths and shelves allow you to mix and match to suit your requirements. See page 43 for examples or please ask your approved stockist for details.

#### VS100 PANORAMIC WITH SHELF AND PLINTH