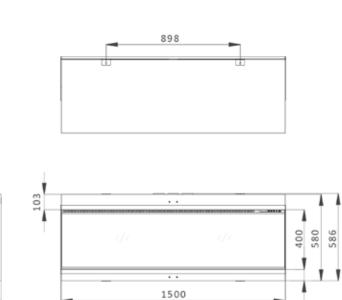

# iX APPLIANCE DIMENSIONS.

All dimensions are in millimetres.

iX<sup>15</sup> Panoramic/Corner

iX<sup>15</sup> Front

#### iX<sup>18</sup> Front