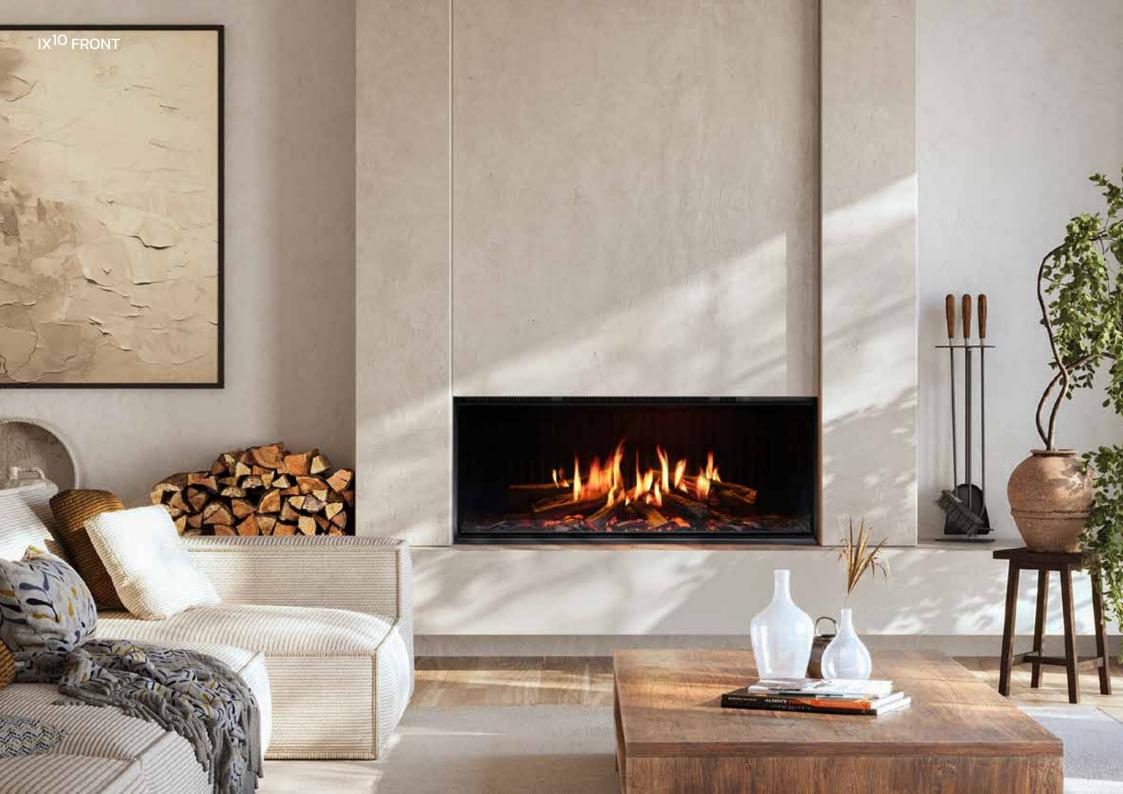

# **SOLUS** iX<sup>10</sup>

### Featuring **truburn** Flame Technology

Introducing the Solus iX<sup>10</sup>, our cutting-edge electric fire, celebrated for its incredibly realistic flame effect. This innovative appliance creates a convincing visual experience, delivering an enchanting ambiance with its lifelike flames.

With its considered design and advanced features, the Solus iX<sup>10</sup> not only enhances the aesthetic of your space but also delivers efficient heating with just a touch of a button. The Solus iX<sup>10</sup> can be installed in a front, corner, or panoramic configuration, allowing you to choose the perfect setup for your interior. Discover the allure and warmth of the Solus iX<sup>10</sup>, making it an exceptional choice for sophisticated interiors.