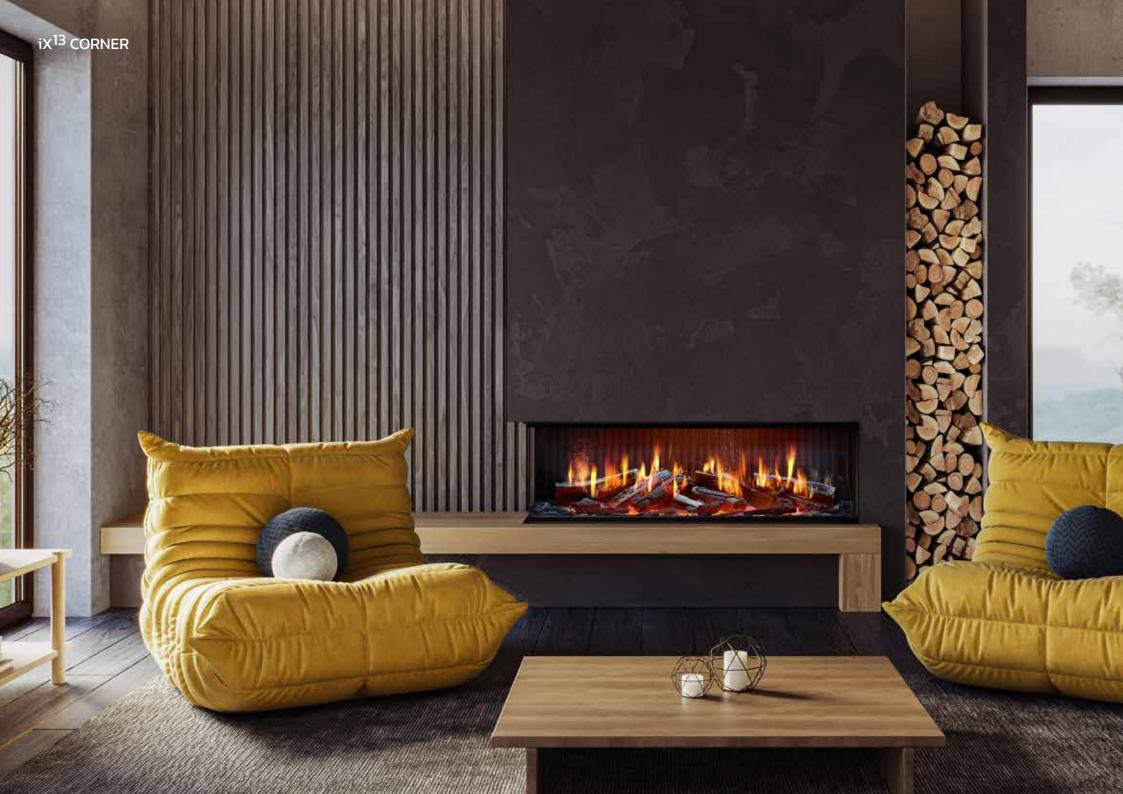

# SOLUS iX<sup>13</sup>

### Featuring **truburn** Flame Technology

Presenting the Solus iX<sup>13</sup>, our advanced electric fire known for its astonishingly realistic flame effect. This state-of-the-art appliance offers an enchanting visual experience, creating a captivating ambiance with its lifelike flames.

The Solus  $iX^{13}$  boasts a sleek design and cutting-edge features, enhancing the aesthetic of your space while providing efficient heating at the touch of a button. The Solus  $iX^{13}$  can be installed in a front, corner, or panoramic configuration, allowing you to choose the perfect setup for your interior. Discover the beauty and warmth of the Solus  $iX^{13}$  and see why it's the perfect choice for elegant and sophisticated interiors.