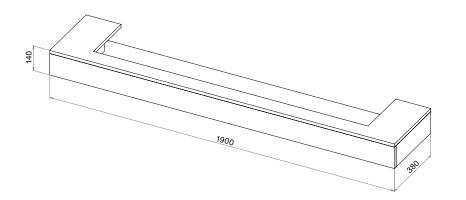

### VS220.

At 2.2 metres in length, the VS220 is the largest fire in the Solus Collection. This elegantly styled landscaped electric fire will fit seamlessly in a range of interiors. It's particularly suited to modern interior design styles. As impressive as it is, you are still in control of every aspect of the fire, from the speed, colour, and brightness of the captivating flames to the enchanting crackling sounds of burning logs.

# VS APPLIANCE DIMENSIONS.

All dimensions are in millimetres.

VS220