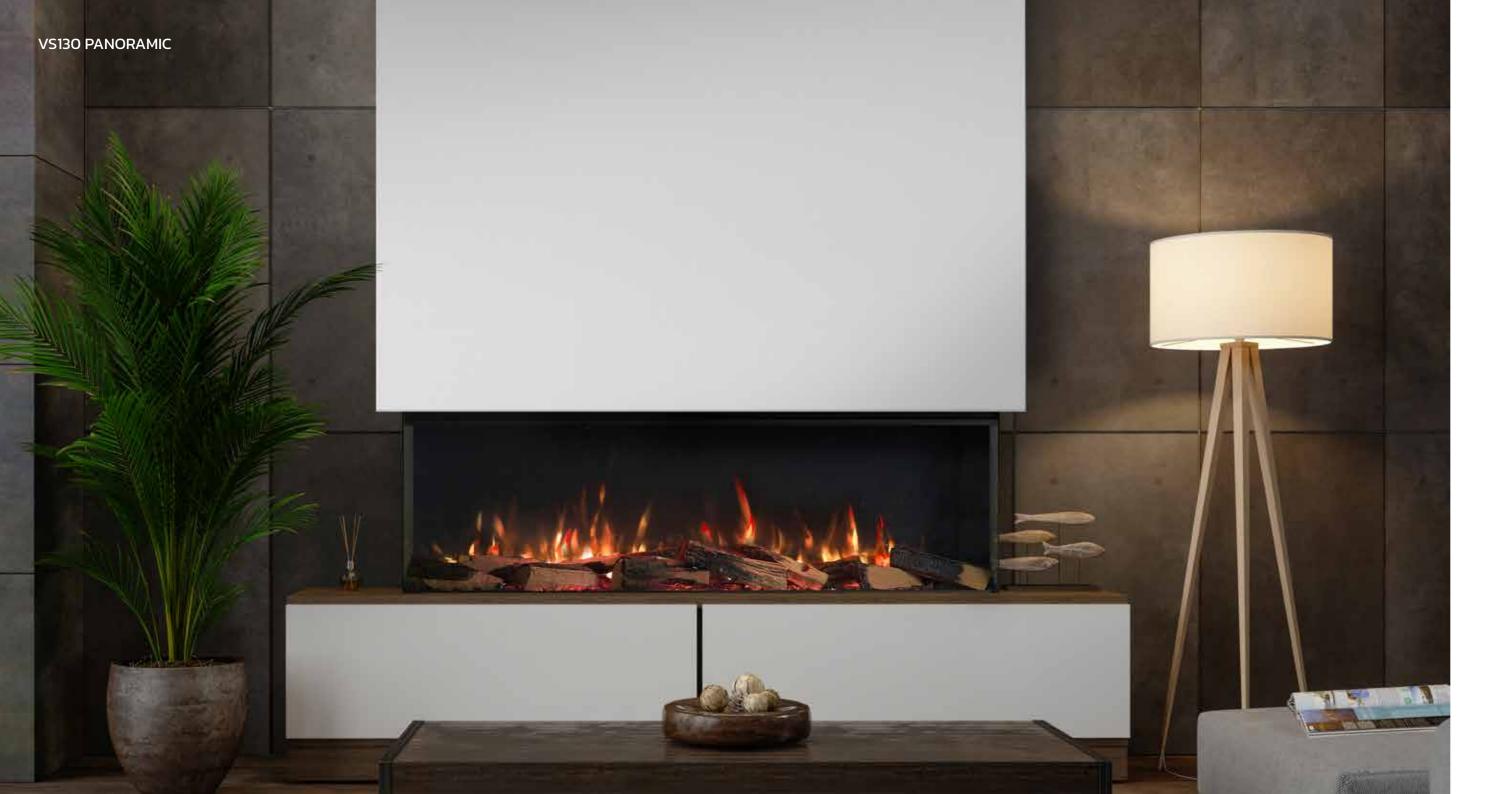

# VS130.

At 1.3 metres in length, the VS130 is ideal for a range of interiors with its minimalist design themes. Add a sense of wonder to your home and bring it to life with the touch of a button.