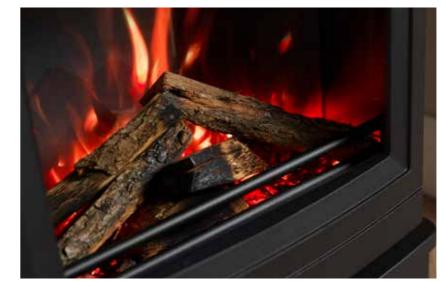

# FOR THE ULTIMATE IN PERFECTION, LOOK TO NATURE!

Introducing the Coppice real log set, the definitive upgrade for your Solus VS Series appliance. Offering the ultimate in realism, this hand-crafted piece uses specially selected, natural logs to create an authentic latticed fuel bed, complete with forest floor embers. Every Coppice real log set is unique and produced in the UK using locally sourced materials, expertly bonded together to form a single, easy to install product that adds the perfect finishing touch to your fire.

Our Coppice Real Log sets are crafted using natural products and there may be some variances between each fuel bed. We always aim to reproduce the same layout for each set but due to the nature of the products being used there may be variances in the finer details.