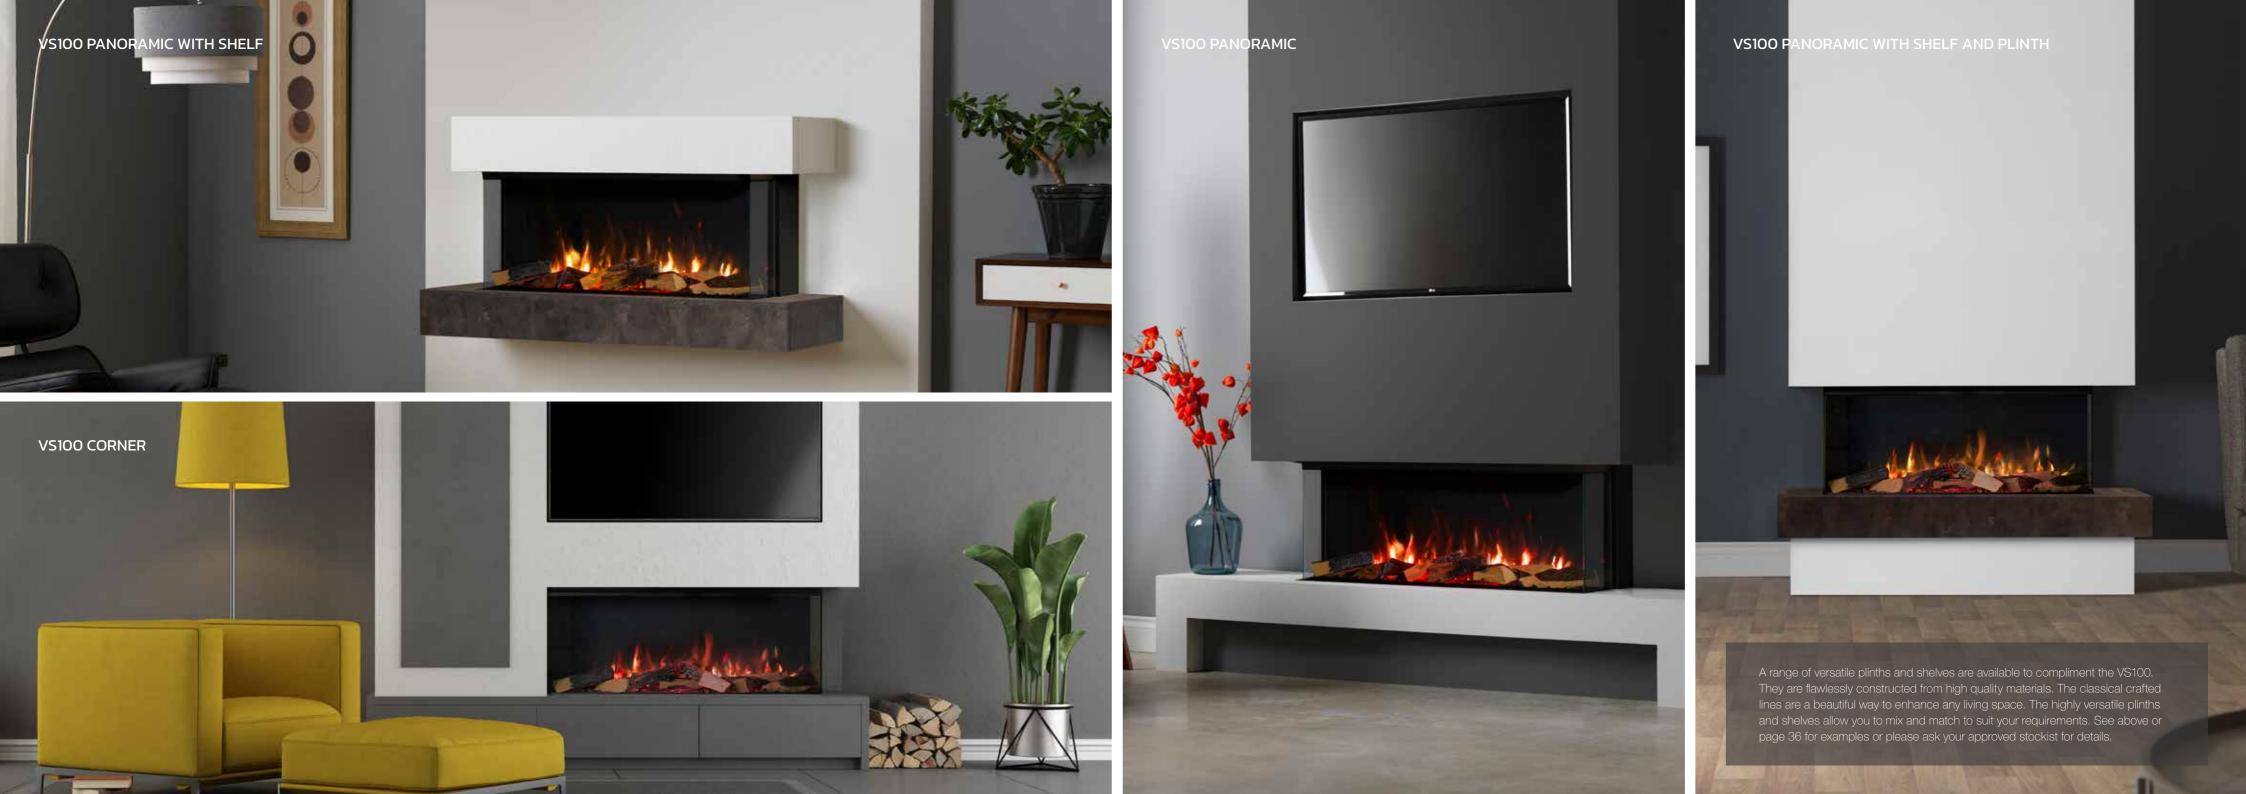

#### VS100.

Add luxury to your living space with the VS100, the ultimate home investment. The VS100 is the smallest of our landscape electric fires at 1 metre in length. With an option of inset, panoramic or corner aspect you will be spoilt for choice when creating your perfect fireplace.

A range of versatile plinths and shelves are available to compliment the VS100. They are flawlessly constructed from high quality materials. The classical crafted lines are a beautiful way to enhance any living space. The highly versatile plinths and shelves allow you to mix and match to suit your requirements. See page 36 for examples or please ask your approved stockist for details.