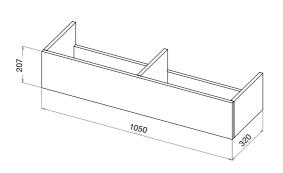

# APPLIANCE, PLINTHS & SHELVES DIMENSIONS. All dimensions are in millimetres.

Zenith Suite

VS75 Bottom Shelf

VS130 Bottom Shelf

VS75 Floor Plinth

VS100 Bottom Shelf

VS100 Floor Plinth

VS100 Top Shelf

VS150 Bottom Shelf

#### PLINTHS & SHELVES DIMENSIONS. All dimensions are in millimetres.

VS150 Top Shelf

VS150 Floor Plinth

VS150 Canova Plinth