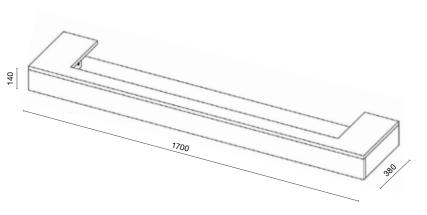

#### **IX APPLIANCE DIMENSIONS.** All dimensions are in millimetres.

#### VS APPLIANCE DIMENSIONS. All dimensions are in millimetres.

VS75

VS100

VS130

VS150

VS180

Horizon Stove

VS220