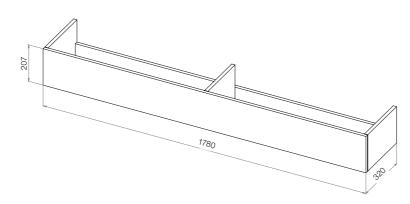

. As impressive as it is, you are still in control of every aspect of the fire, from the speed, colour, and brightness of the captivating flames to the enchanting crackling sounds of burning logs.





#### **IX APPLIANCE DIMENSIONS.** All dimensions are in millimetres.



#### VS APPLIANCE DIMENSIONS. All dimensions are in millimetres.

VS75



VS100



VS130



VS150



VS180



Horizon Stove



VS220



Horizon Stove with Logstore



V I

# APPLIANCE, PLINTHS & SHELVES DIMENSIONS. All dimensions are in millimetres.

Zenith Suite



VS75 Bottom Shelf





VS130 Bottom Shelf



VS75 Floor Plinth



VS100 Bottom Shelf



VS100 Floor Plinth

VS100 Top Shelf



VS150 Bottom Shelf



#### PLINTHS & SHELVES DIMENSIONS. All dimensions are in millimetres.

VS150 Top Shelf



VS150 Floor Plinth



VS150 Canova Plinth







#### WARRANTY.

The Solus Collection is built on over 70 years of experience in the fireplace industry, using traditional skills alongside modern design methods to create unique, high quality stylish and functional products. Quality excellence is an integral aspect of all our appliances, our meticulous attention to detail, high standards and quality craftsmanship means you can be confident in choosing a Solus appliance. As standard Solus appliances come with a 6-year warranty (parts & labour) subject to terms and conditions\* when purchased through an authorised dealer. Appliances purchased outside of our authorised dealer network will carry a statutory 1-year non-extendable warranty. Details and full terms and conditions can be found at visionfires.co.uk Pleas