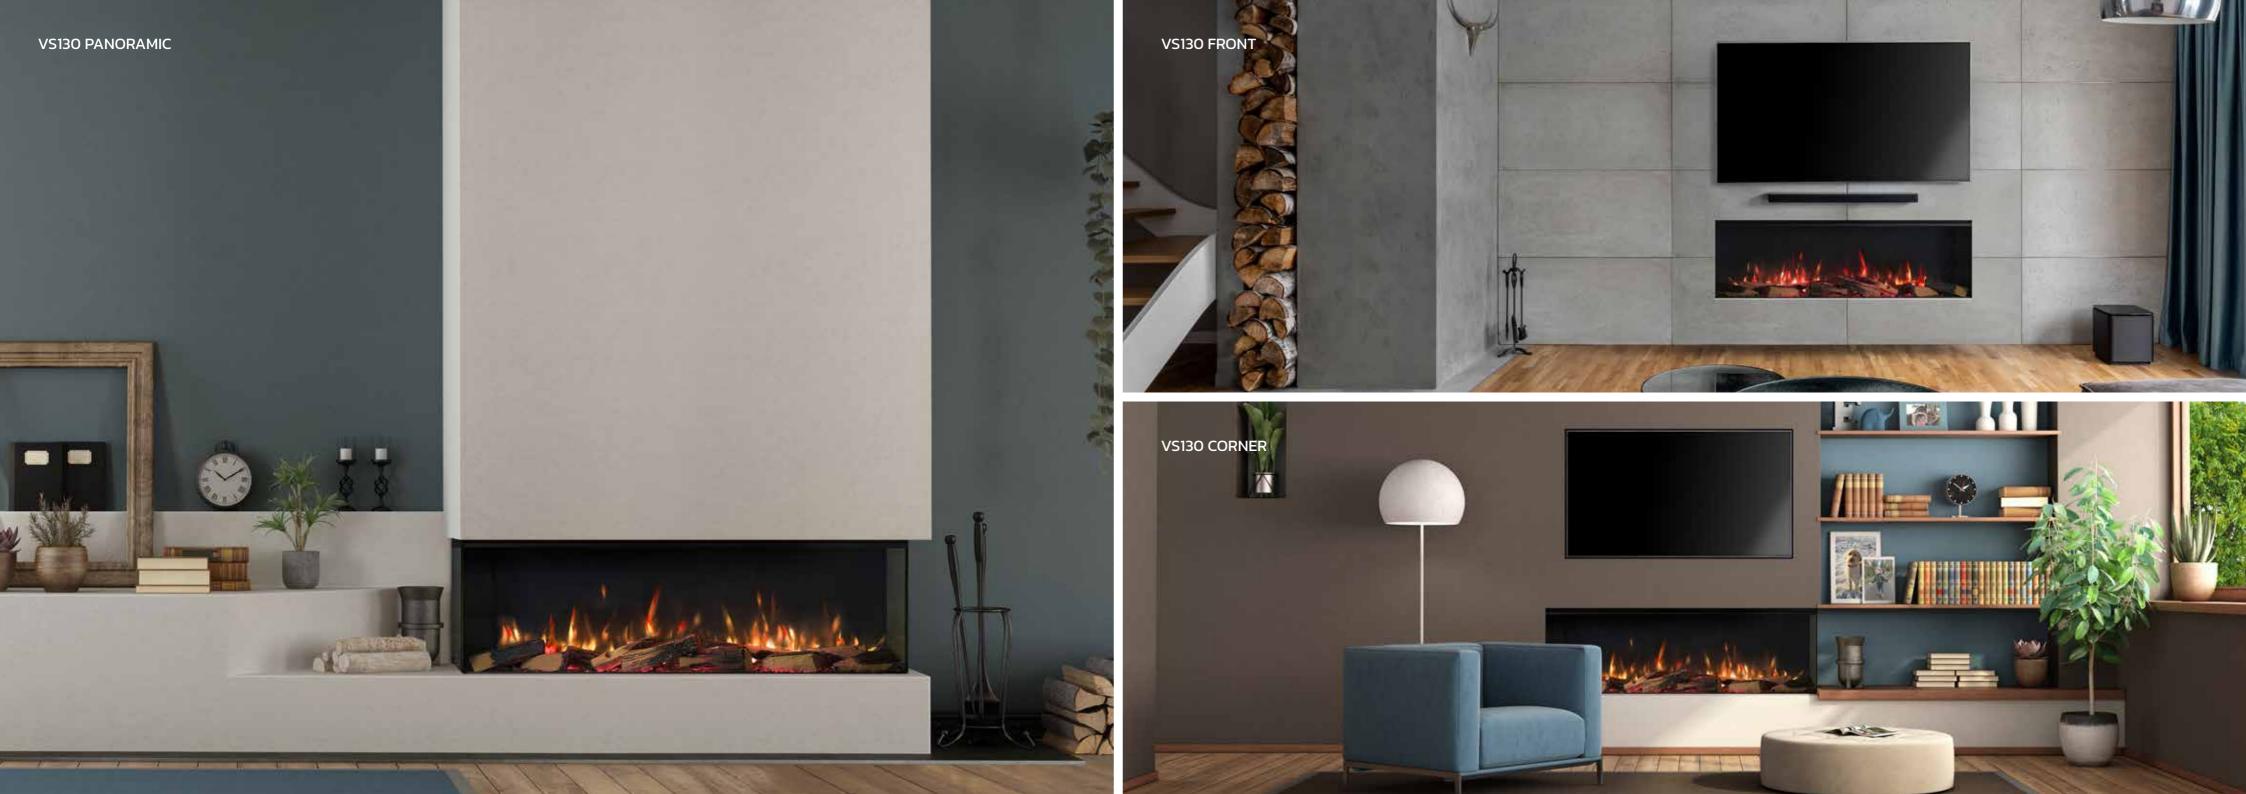

# VS130.

At 1.3 metres in length, the VS130 is ideal for a range of interiors with its minimalist design themes. Add a sense of wonder to your home and bring it to life with the touch of a button.