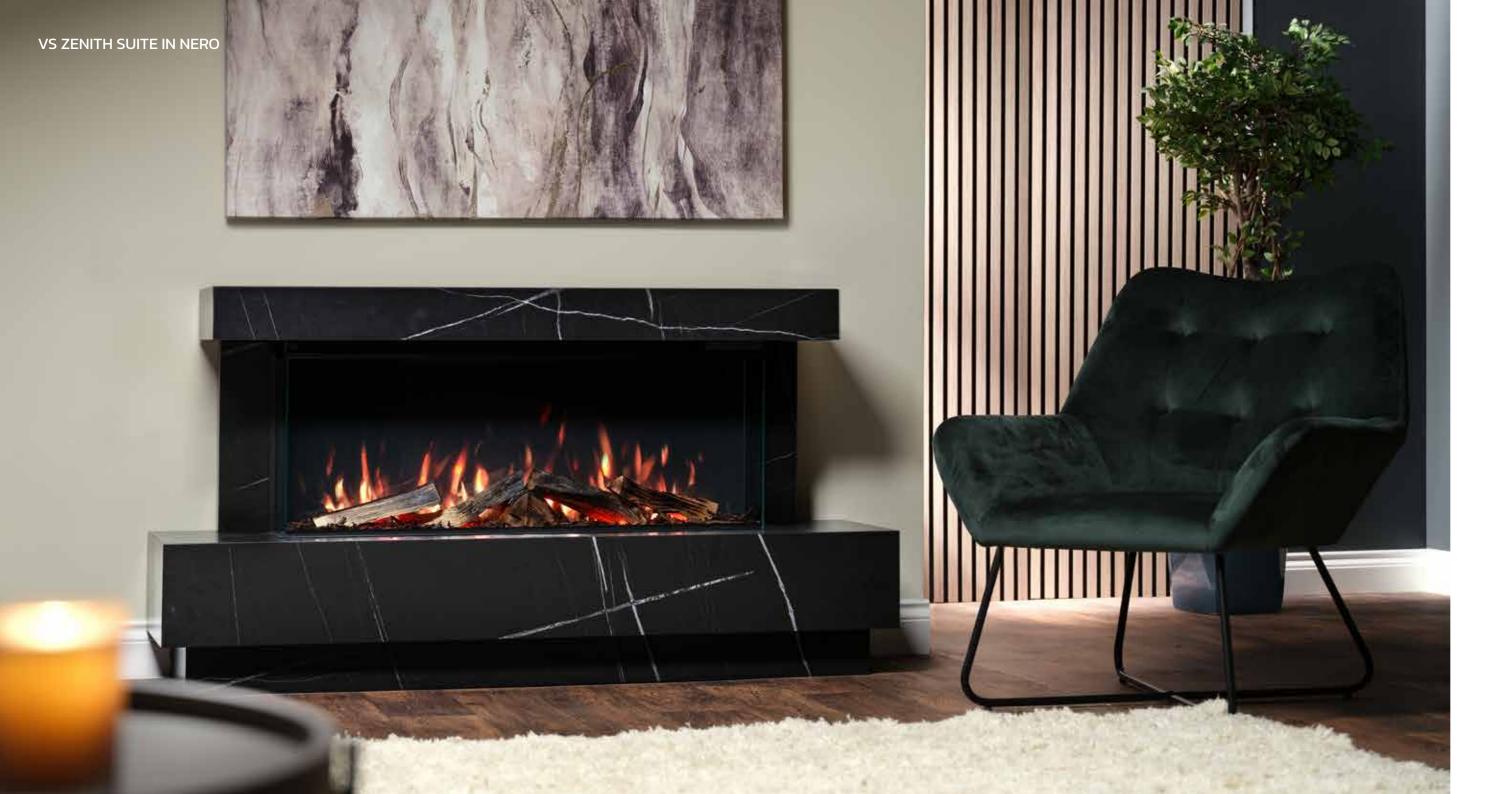

#### ZENITH SUITE IN NERO.

The classical lines of the Zenith Suite are a beautiful way to enhance any living space. Crafted from Nero Honed Sintered Stone, the striking aesthetic of this distinctive material is marked by uniqueness. The Nero offers a fully inverted appearance with an abundance of white veining against a deep black marble.

Demonstrating decades of manufacturing excellence, careful consideration has been taken to ensure alignment of the inimitable veining patterns across each component, creating a sense of continuity that conveys affluence and luxury.