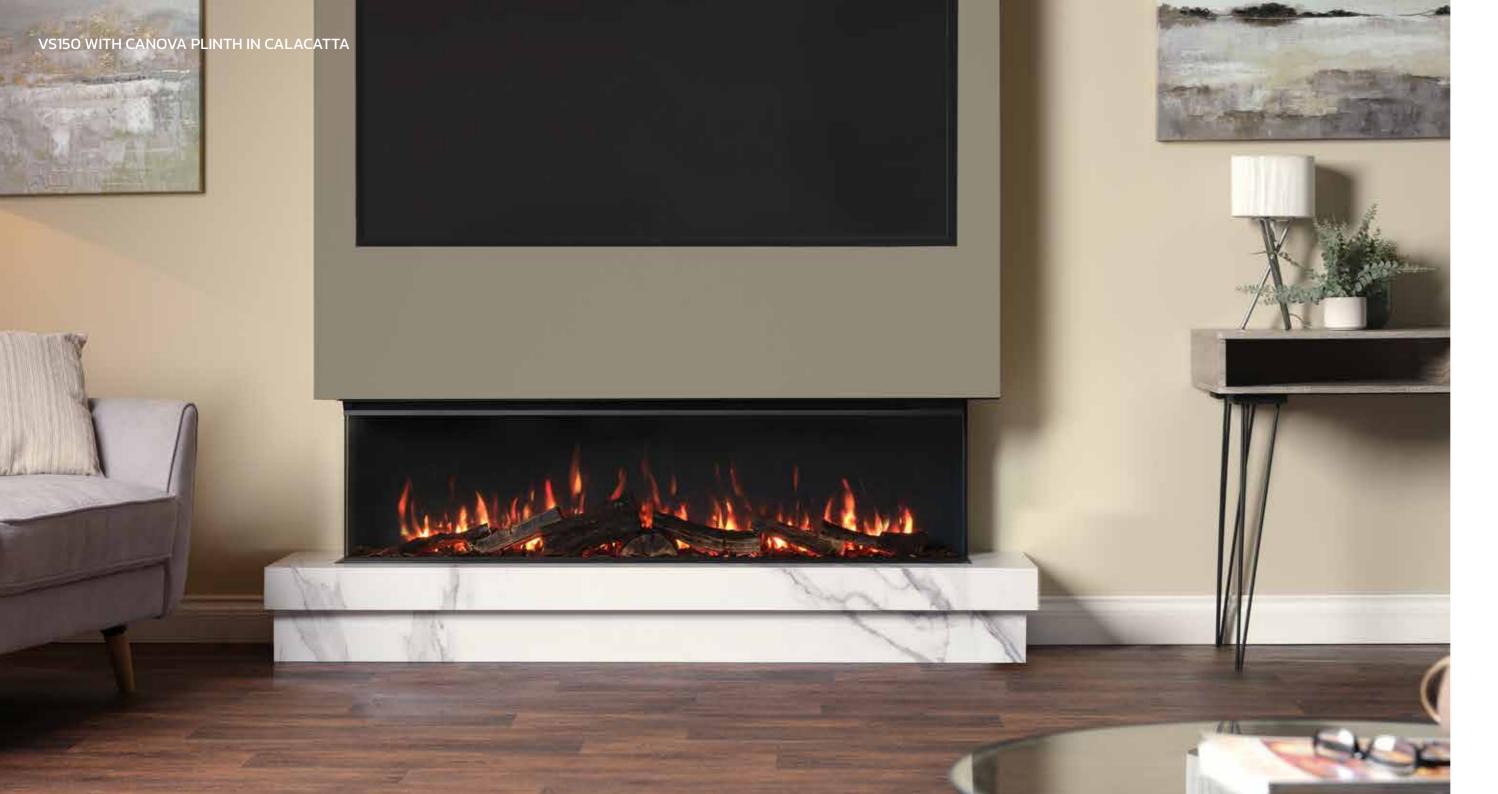

#### VS150 WITH CANOVA PLINTH IN CALACATTA.

The Canova Plinth, designed specifically for the Solus VS150 electric fire. This sleek and stylish plinth enhances the visual appeal of your electric fire, providing a sophisticated and modern base that complements the elegant design of the Solus VS150.

Crafted with precision and attention to detail, the Canova Plinth offers a seamless integration that elevates your home's décor while adding a touch of luxury.

Elevate your fireplace experience with the new Canova Plinth and transform your space with contemporary elegance.