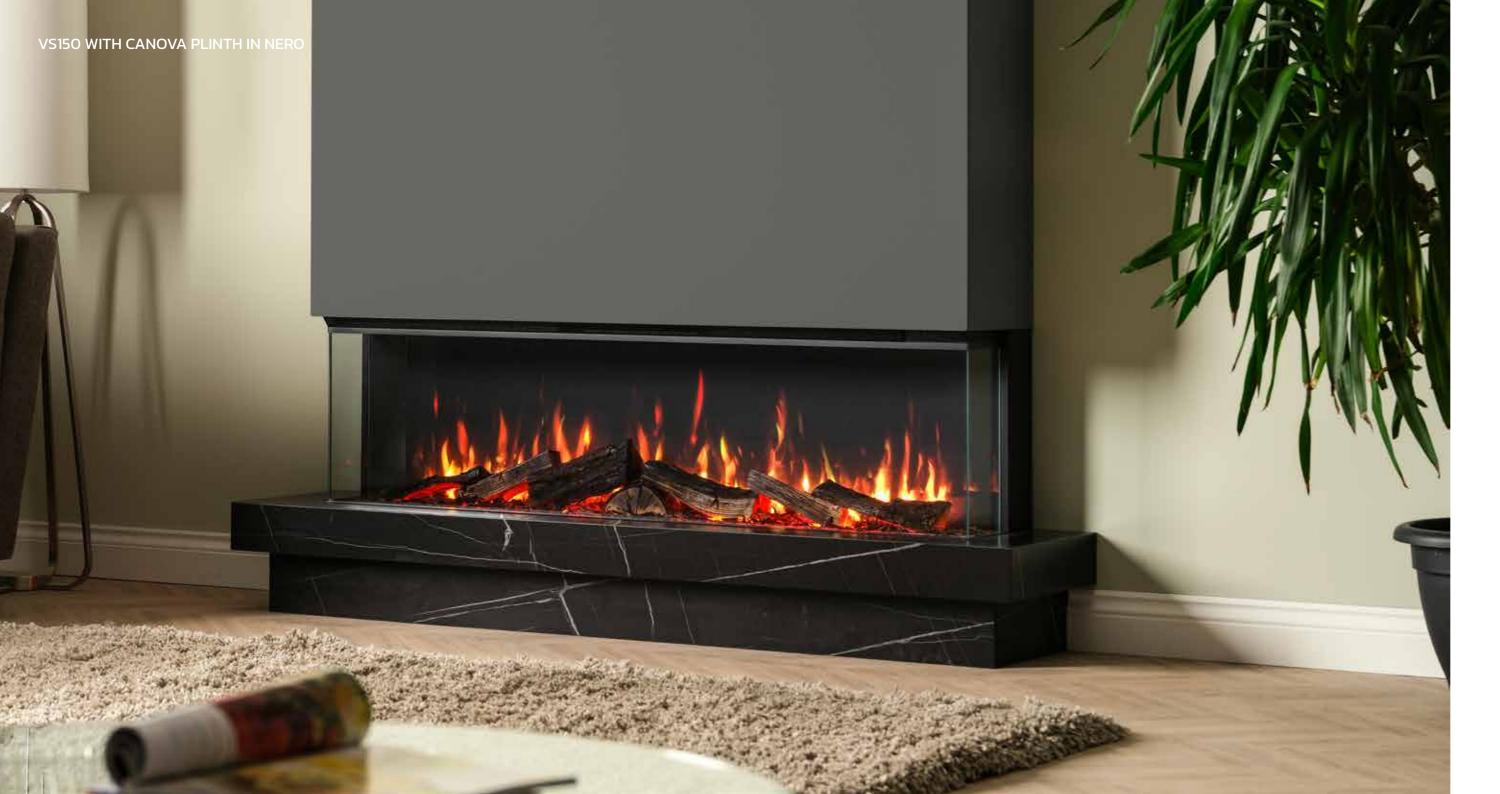

#### VS150 WITH CANOVA PLINTH IN NERO.

The Canova Plinth in Nero is designed specifically for the Solus VS150 electric fire. This sleek and stylish plinth enhances the visual appeal of your electric fire, providing a sophisticated and modern base that complements the elegant design of the Solus VS150.

Crafted from Nero Honed Sintered Stone, the striking aesthetic of this distinctive material is marked by uniqueness. The Canova Plinth offers a seamless integration that elevates your home's décor while adding a touch of luxury. The Nero offers a fully inverted appearance with an abundance of white veining against a deep black marble. Demonstrating decades of manufacturing excellence, careful consideration has been taken to ensure alignment of the inimitable veining patterns across each component. Elevate your fireplace experience with the new Canova Plinth and transform your space with contemporary elegance.