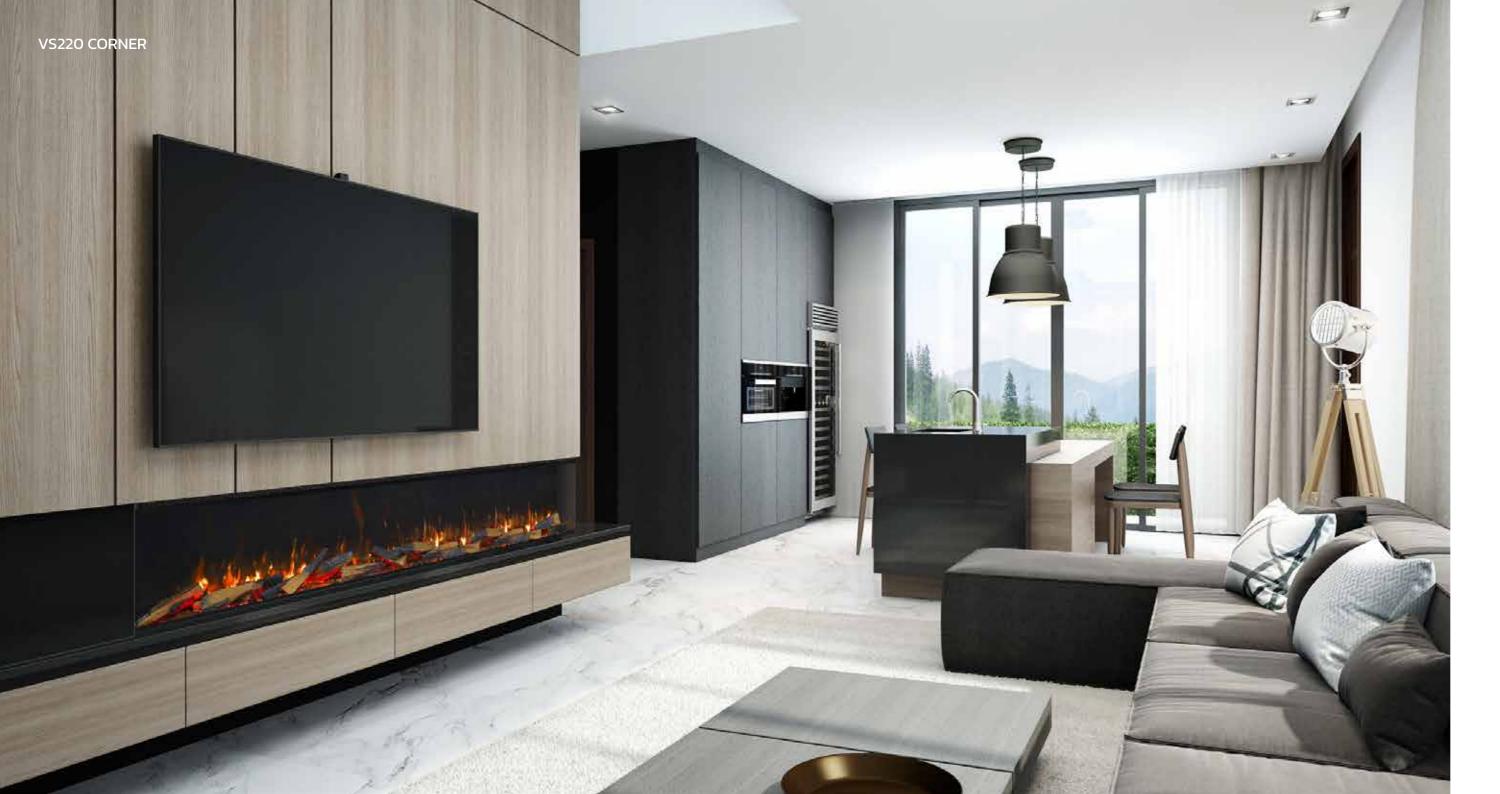

## VS220.

At 2.2 metres in length, the VS220 is the largest fire in the Solus Collection. This elegantly styled landscaped electric fire will fit seamlessly in a range of interiors. It's particularly suited to modern interior design styles. As impressive as it is, you are still in control of every aspect of the fire, from the speed, colour, and brightness of the captivating flames to the enchanting crackling sounds of burning logs.