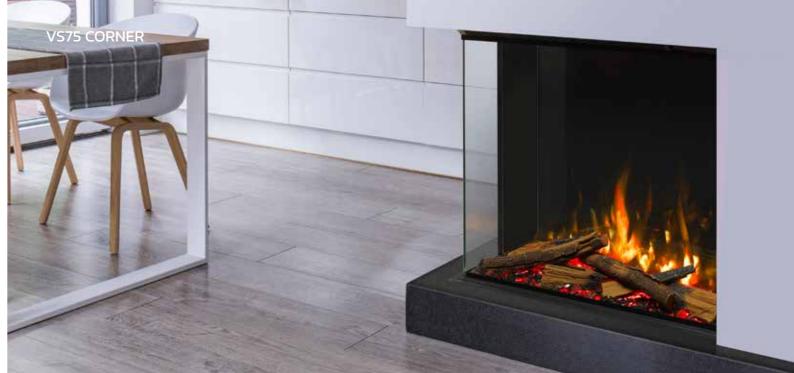

#### VS75.

The VS75 is a versatile fire, perfectly at home in a contemporary setting or more traditional environments. The large glass viewing panel is perfectly suited for use with our modern furniture elements or with a complementing fireplace mantel, bringing a welcome sense of grand stature.