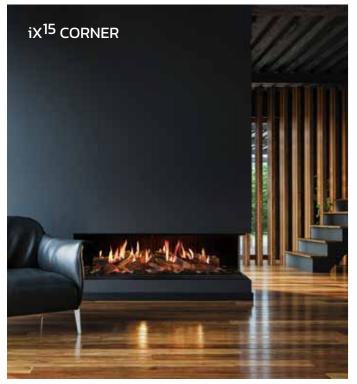

#### Featuring **truburn** Flame Technology

Taking electric fires to a whole new level, the iX series features Truburn flame technology, bringing electric fires to life like never before. Designed in-house using innovative techniques to create authentic moving flames, ultra realistic glowing logs and authentic sounds effects to produce a convincing illusion a burning fire. The level of realism is truly unparalleled.

The appliances feature a uniquely designed log arrangement, produced to specifically work in conjunction with a intricately created flame pattern that maps the contour of the logs. Each appliance comes with the option to install in a Front, Corner or Panoramic aspect.