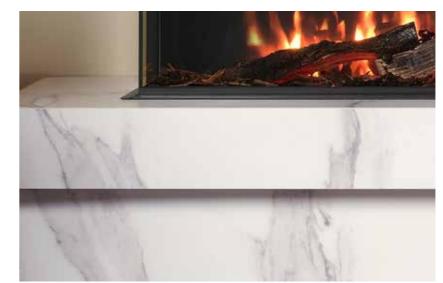

#### ZENITH SUITE IN CALACATTA.

The classical lines of the Zenith Suite are a beautiful way to enhance any living space. Crafted from Calacatta Honed Sintered Stone, this wonderfully appealing material utilises cutting edge technology to create an irresistible alternative to marble or quartz. The process of sintering takes natural mineral particles and forms them under incredible heat and pressure to produce a strong and durable material that is resistant to scratching, can withstand high temperatures, does not deteriorate, or discolour from UV rays, and is very easy to clean. Calacatta Honed Sintered Stone is an authentically accurate recreation of Calacatta marble with simple grey veining, adding depth to the smooth white finish that just begs to be touched.

Demonstrating decades of manufacturing excellence, careful consideration has been taken to ensure alignment of the inimitable veining patterns across each component, creating a sense of continuity that conveys affluence and luxury.