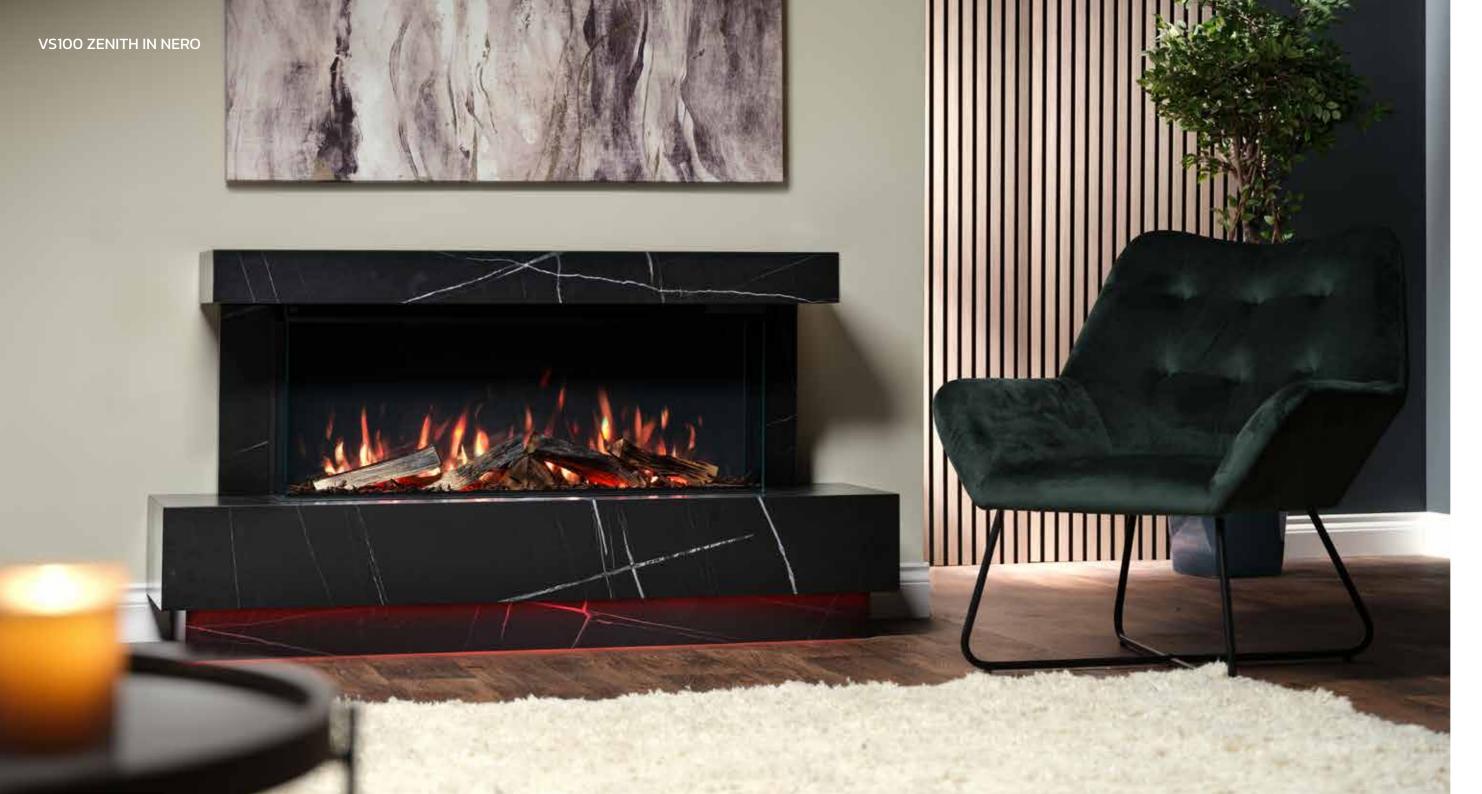

#### ZENITH SUITE IN NERO.

The classical lines of the Zenith Suite are a beautiful way to enhance any living space. Crafted from Nero Honed Sintered Stone, the striking aesthetic of this distinctive material is marked by uniqueness. The Nero offers a fully inverted appearance with an abundance of white veining against a deep black marble.

Demonstrating decades of manufacturing excellence, careful consideration has been taken to ensure alignment of the inimitable veining patterns across each component, creating a sense of continuity that conveys affluence and luxury.