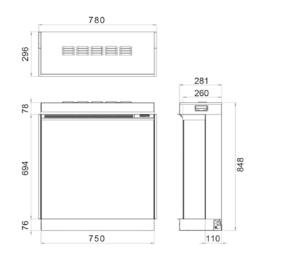

h contemporary elegance.





# VS180.

When you really want to create an impression, the VS180 really makes an impact. At 1.8 metres in length, this is sure to create an eye catching centrepiece to any room.





## VS220.

At 2.2 metres in length, the VS220 is the largest fire in the Solus Collection. This elegantly styled landscaped electric fire will fit seamlessly in a range of interiors. It's particularly suited to modern interior design styles. As impressive as it is, you are still in control of every aspect of the fire, from the speed, colour, and brightness of the captivating flames to the enchanting crackling sounds of burning logs.





#### **IX APPLIANCE DIMENSIONS.** All dimensions are in millimetres.



#### VS APPLIANCE DIMENSIONS. All dimensions are in millimetres.

VS75



VS100



VS130



VS150



VS180



Horizon Stove



VS220



Horizon Stove with Logstore



V I

# APPLIANCE, PLINTHS & SHELVES DIMENSIONS. All dimensions are in millimetres.

Zenith Suite



VS75 Bottom Shelf





VS130 Bottom Shelf



VS75 Floor Plinth



VS100 Bottom Shelf



VS100 Floor Plinth

VS100 Top Shelf



VS150 Bottom Shelf



#### PLINTHS & SHELVES DIMENSIONS. All dimensions are in millimetres.

VS150 Top Shelf



VS150 Floor Plinth



VS150 Canova Plinth







#### WARRANTY.

The Solus Collection is built on over 70 years of experience in the fireplace industry, using traditional skills alongside modern design methods to create unique, high quality stylish and functional products. Quality excellence is an integral aspect of all our appliances, our meticulous attention to