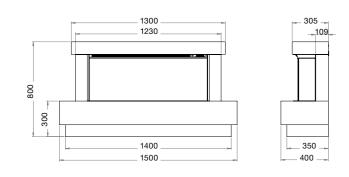

# APPLIANCE, PLINTHS & SHELVES DIMENSIONS. All dimensions are in millimetres.

Zenith Suite

VS75 Bottom Shelf

VS130 Bottom Shelf

VS75 Floor Plinth

VS100 Bottom Shelf

VS100 Floor Plinth

VS100 Top Shelf

#### PLINTHS & SHELVES DIMENSIONS. All dimensions are in millimetres.

VS150 Top Shelf

VS150 Floor Plinth

VS150 Canova Plinth