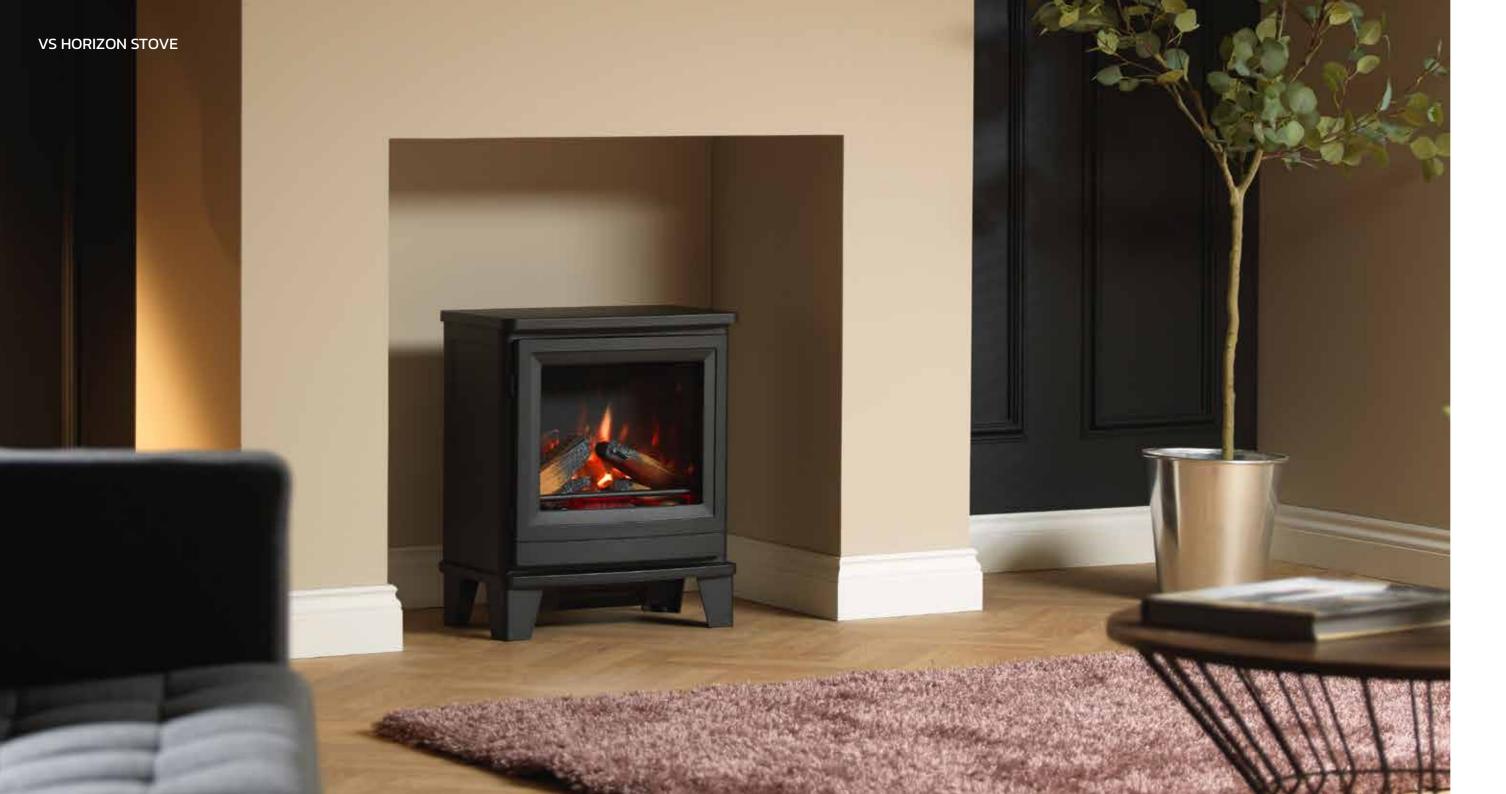

#### HORIZON STOVE.

The Horizon uses cutting edge technology and innovation to provide instant heat, realistic flames, and adaptive ambience to your living space to bring you the most authentic electric stove available on the market. This freestanding electric stove offers the ultimate in flexibility for installation, the only requirement is access to a power point.