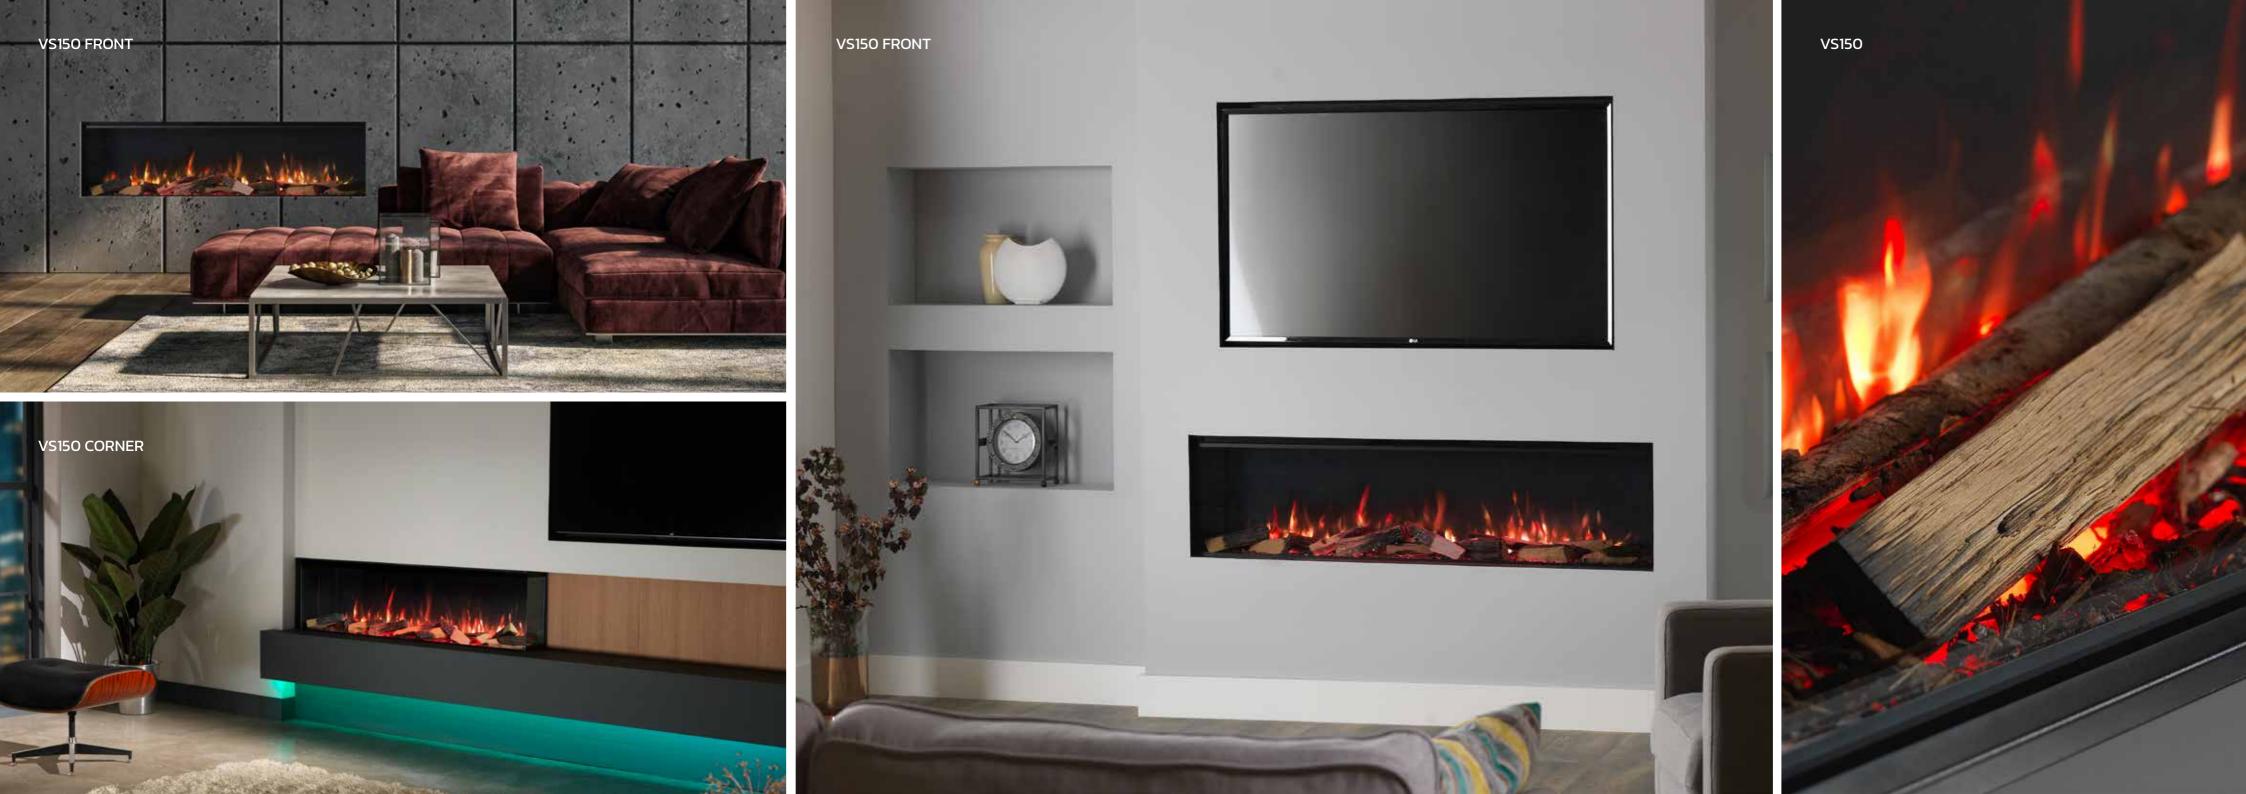

#### VS150.

Whether you want to update or build a contemporary dream home, the VS150 will transform any room with a sense of luxury. This fire is 1.5 metres in length and can be installed in either inset, panoramic or corner aspect allowing you full creative control.

A range of versatile plinths and shelves are available to compliment the VS150. They are flawlessly constructed from high quality materials. The classical crafted lines are a beautiful way to enhance any living space. The highly versatile plinths and shelves allow you to mix and match to suit your requirements. See page 50-53 for examples or please ask your approved stockist for details.