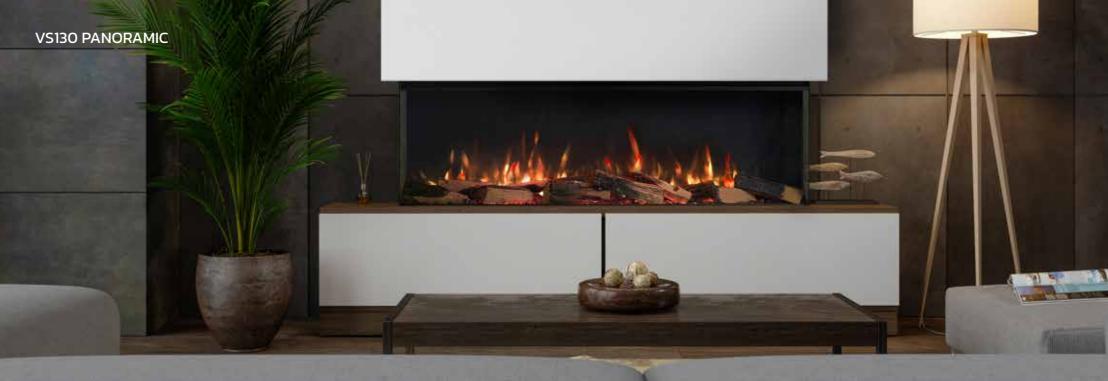

# VS130.

At 1.3 metres in length, the VS130 is ideal for a range of interiors with its minimalist design themes. Add a sense of wonder to your home and bring it to life with the touch of a button.