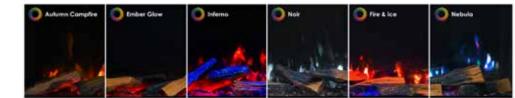

Our unique TriLight technology provides multi angled, fully customisable dynamic LED lighting to create thousands of unique colour and tonal combinations to the flames and fuel bed. Each can work in harmony with one another or can work independently to create a unique combination to create a truly unique atmosphere, all at the touch of a button.

To provide an insight into the possibilities, all Solus fires come with 6 programmed themes to highlight some of the fascinating lighting combinations that can be created. Please see the VS technical specification on page 24 for more information.

Solus fires come with 6 programmed themes: