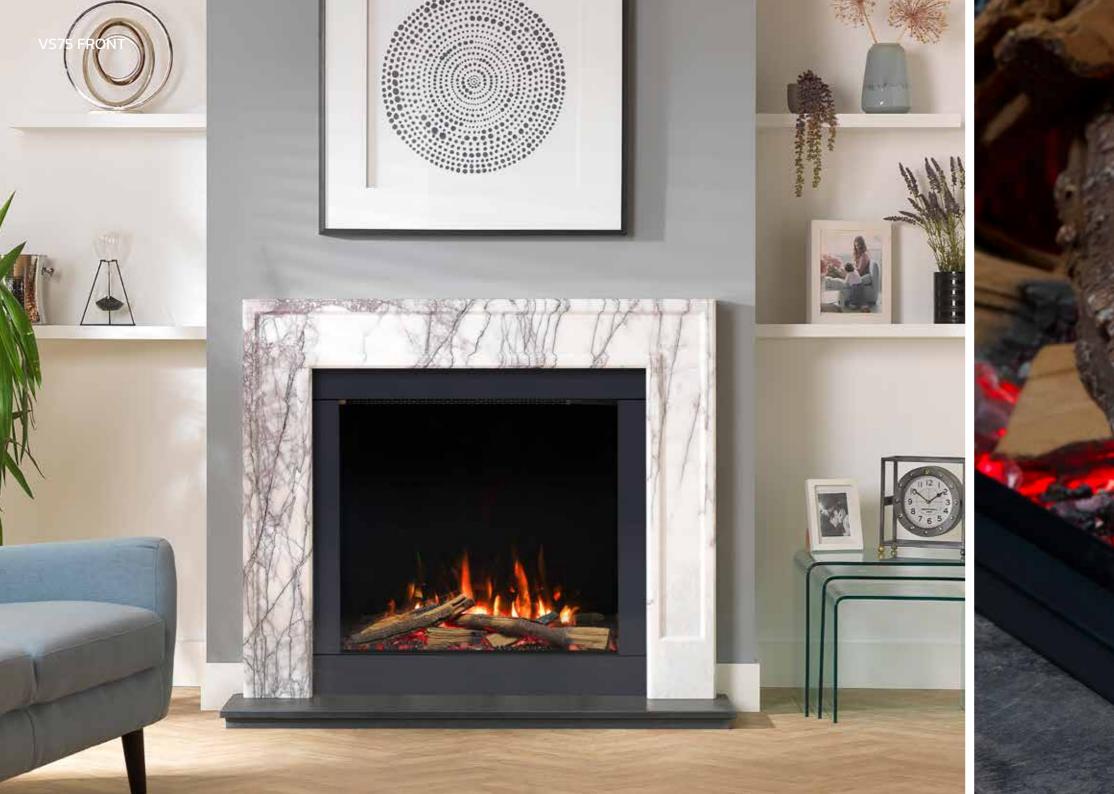

#### VS75.

The VS75 is a versatile fire, perfectly at home in a contemporary setting or more traditional environments. The large glass viewing panel is perfectly suited for use with our modern furniture elements or with a complementing fireplace mantel, bringing a welcome sense of grand stature.