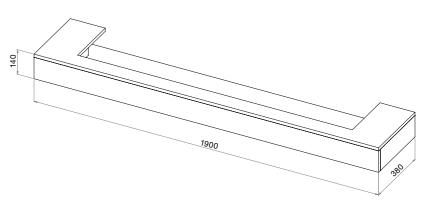

tric fire will fit seamlessly in a range of interiors. It's particularly suited to modern interior design styles. As impressive as it is, you are still in control of every aspect of the fire, from the speed, colour, and brightness of the captivating flames to the enchanting crackling sounds of burning logs.





#### **IX APPLIANCE DIMENSIONS.** All dimensions are in millimetres.



#### VS APPLIANCE DIMENSIONS. All dimensions are in millimetres.

VS75



VS100



VS130



VS150



VS180



Horizon Stove



VS220



Horizon Stove with Logstore



V I

# APPLIANCE, PLINTHS & SHELVES DIMENSIONS. All dimensions are in millimetres.

Zenith Suite



VS75 Bottom Shelf





VS130 Bottom Shelf



VS75 Floor Plinth



VS100 Bottom Shelf



VS100 Floor Plinth

VS100 Top Shelf



VS150 Bottom Shelf



#### PLINTHS & SHELVES DIMENSIONS. All dimensions are in millimetres.

VS150 Top Shelf



VS150 Floor Plinth



VS150 Canova Plinth







#### WARRANTY.

The Solus Collection is built on over 70 years of experience in the fireplace industry, using traditional skills alongside modern design methods to create unique, high quality stylish and functional products. Quality excellence is an integral aspect of all our appliances, our meticulous attention to detail, high standards and quality craftsmanship means you can be confident in choosing a Solus appliance. As standard Solus appliances come with a 6-year warranty (parts & labour) subject to terms and conditions\* when purchased through an authorised dealer. Appliances purchased outside of our authorised dealer network will carry a statuto