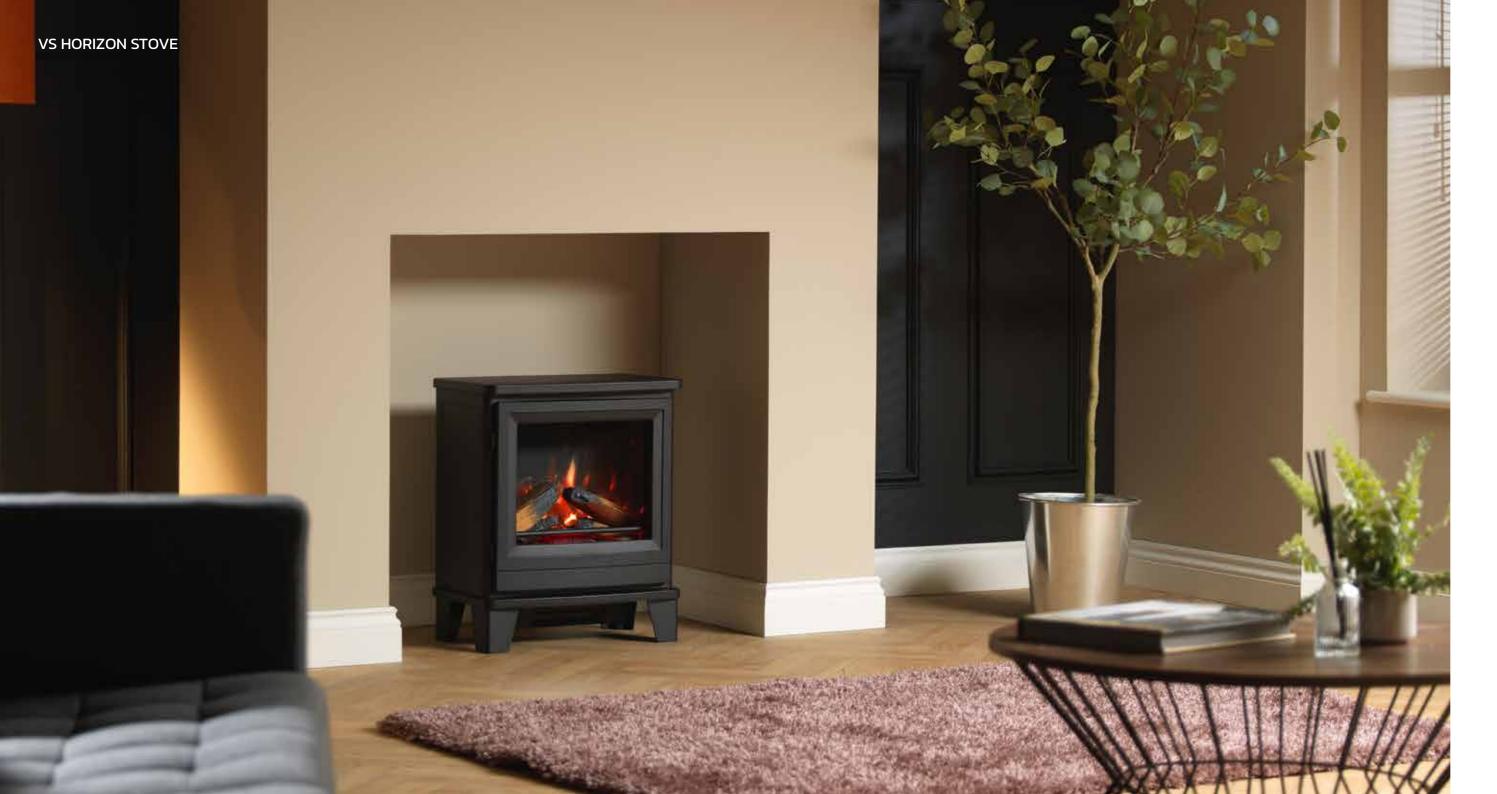

#### HORIZON STOVE.

The Horizon uses cutting edge technology and innovation to provide instant heat, realistic flames, and adaptive ambience to your living space to bring you the most authentic electric stove available on the market. This freestanding electric stove offers the ultimate in flexibility for installation, the only requirement is access to a power point.

Seeing is believing.

Scan the QR code for a video experience that will change the way you think about electric fires.

Coppice Real Log upgrade available on this appliance see page 27 for details.