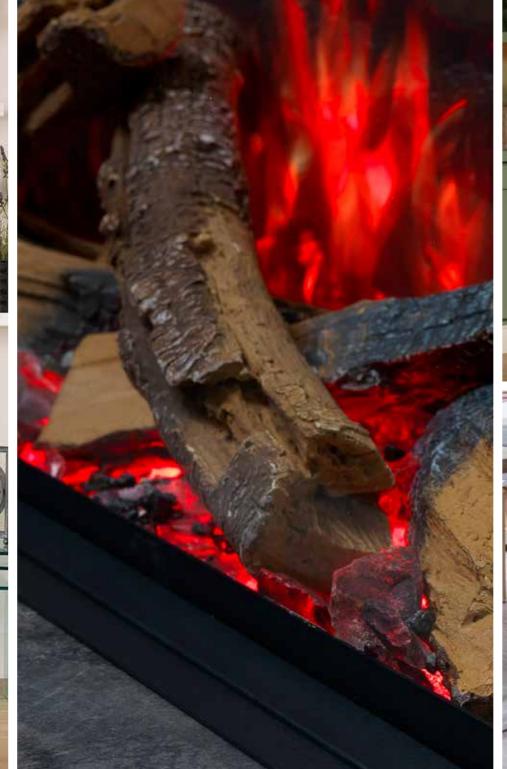

#### Featuring **truburn** Flame Technology

Taking electric fires to a whole new level, the iX series features Truburn flame technology, bringing electric fires to life like never before. Designed in-house using innovative techniques to create authentic moving flames, ultra realistic glowing logs and authentic sounds effects to produce a convincing illusion a burning fire. The level of realism is truly unparalleled.

The appliances feature a uniquely designed log arrangement, produced to specifically work in conjunction with a intricately created flame pattern that maps the contour of the logs. Each appliance comes with the option to install in a Front, Corner or Panoramic aspect.