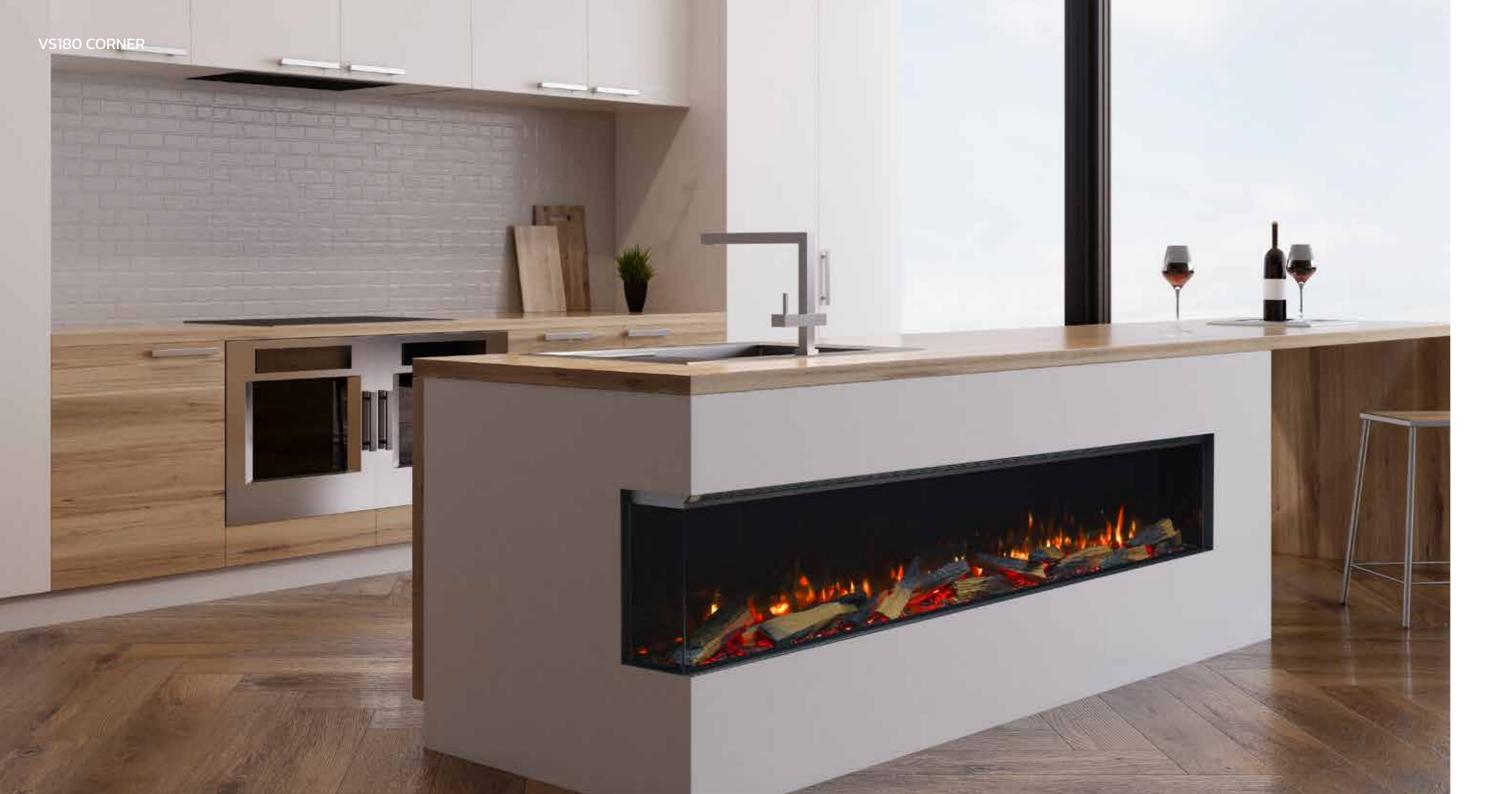

# VS180.

When you really want to create an impression, the VS180 really makes an impact. At 1.8 metres in length, this is sure to create an eye catching centrepiece to any room.