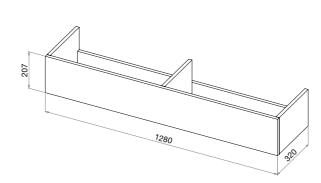

# APPLIANCE, PLINTHS & SHELVES DIMENSIONS. All dimensions are in millimetres.

Zenith Suite

VS75 Bottom Shelf

VS130 Bottom Shelf

VS75 Floor Plinth

VS100 Bottom Shelf

VS100 Floor Plinth

VS100 Top Shelf