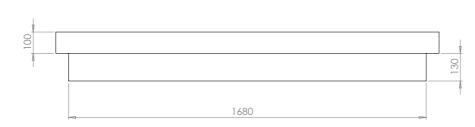

you are still in control of every aspect of the fire, from the speed, colour, and brightness of the captivating flames to the enchanting crackling sounds of burning logs.





#### **IX APPLIANCE DIMENSIONS.** All dimensions are in millimetres.



#### VS APPLIANCE DIMENSIONS. All dimensions are in millimetres.

VS75



VS100



VS130



VS150



VS180



Horizon Stove



VS220



Horizon Stove with Logstore



V I

# APPLIANCE, PLINTHS & SHELVES DIMENSIONS. All dimensions are in millimetres.

Zenith Suite



VS75 Bottom Shelf





VS130 Bottom Shelf



VS75 Floor Plinth



VS100 Bottom Shelf



VS100 Floor Plinth

VS100 Top Shelf



VS150 Bottom Shelf



#### PLINTHS & SHELVES DIMENSIONS. All dimensions are in millimetres.

VS150 Top Shelf



VS150 Floor Plinth



VS150 Canova Plinth







#### WARRANTY.

The Solus Collection is built on over 70 years of experience in the fireplace industry, using traditional skills alongside modern design methods to create unique, high quality stylish and functional products. Quality excellence is an integral aspect of all our appliances, our meticulous attention to detail, high standards and quality craftsmanship means you can be confident in choosing a Solus appliance. As standard Solus appliances come with a 6-year warranty (parts & labour) subject to terms and conditions\* when purchased through an authorised dealer. Appliances purchased outside of our authorised dealer network will carry a statutory 1-year non-extendable warranty. Details and full terms and conditions can be found at visionfires.co.uk Please visit www.visionfires.c