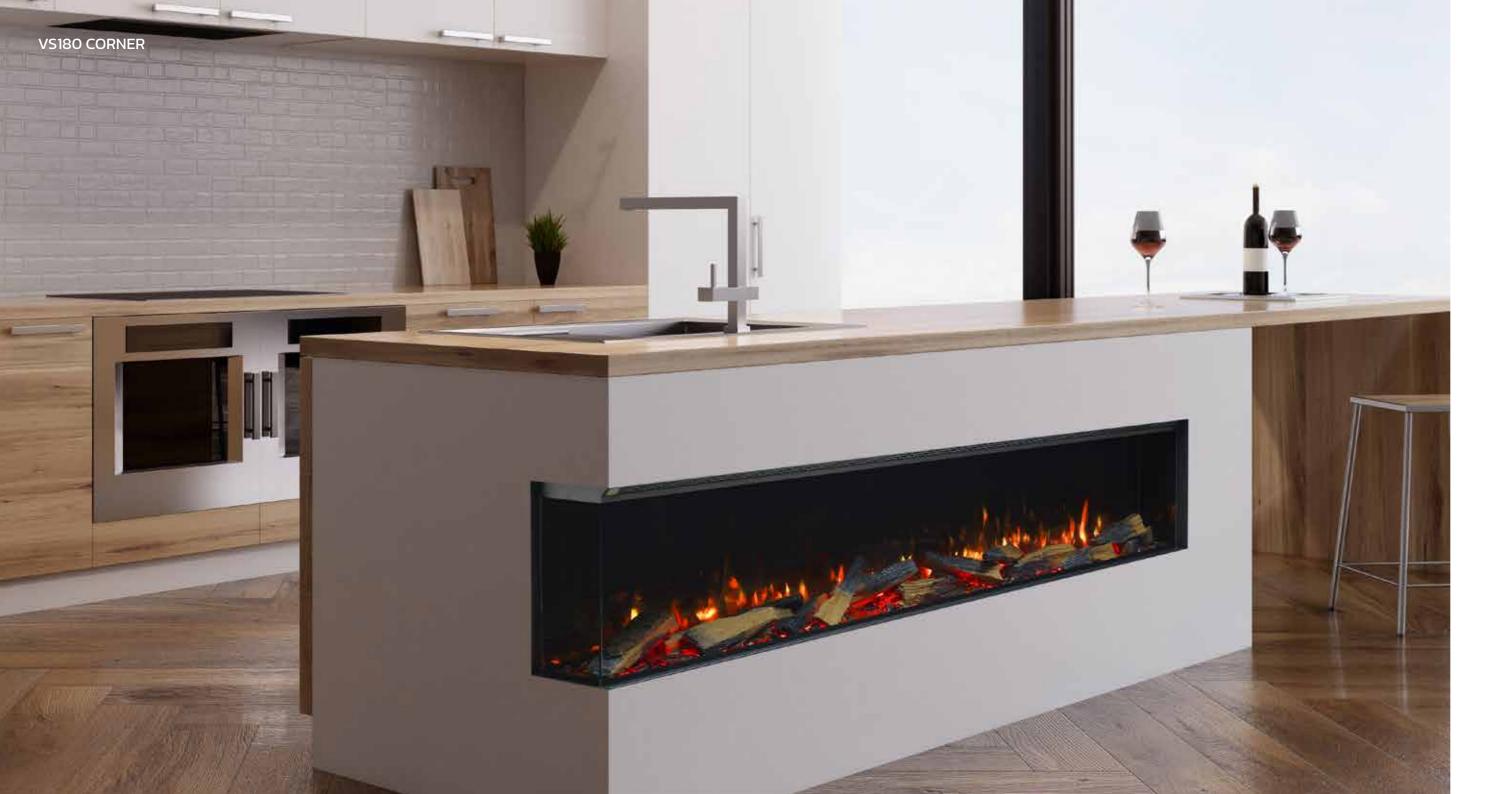

# VS180.

When you really want to create an impression, the VS180 really makes an impact. At 1.8 metres in length, this is sure to create an eye catching centrepiece to any room.