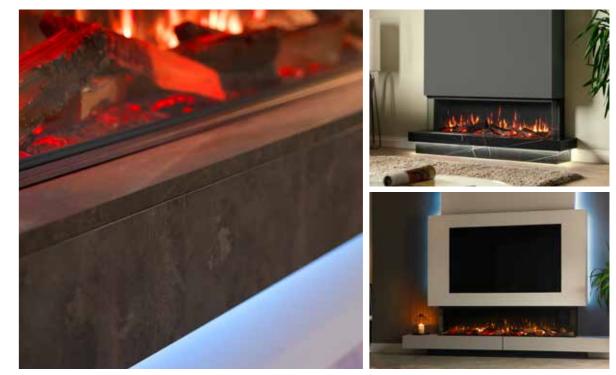

# INNOVATION, DESIGN & CREATIVITY.

Innovation, flair and creativity is the driving force behind Solus product development. Our design team is passionate about bringing new and exciting ideas to life by pushing the boundaries of traditional electric appliances with the amalgamation of exquisite styling, cutting edge technologies and innovation to provide instant heat, realistic flames, and adaptive ambient lighting to your living space.

The Solus range is the outstanding result of extensive research and development, meticulous attention to detail, and the highest standard of quality. With a host of unique and innovative features, these appliances are unrivalled in their class.

#### Featuring **truburn** Flame Technology

Taking electric fires to a whole new level, the iX series features Truburn flame technology, bringing electric fires to life like never before. Designed in-house using innovative techniques to create authentic moving flames, ultra realistic glowing logs and authentic sounds effects to produce a convincing illusion a burning fire. The level of realism is truly unparalleled.

The appliances feature a uniquely designed log arrangement, produced to specifically work in conjunction with a intricately created flame pattern that maps the contour of the logs. Each appliance comes with the option to install in a Front, Corner or Panoramic aspect.