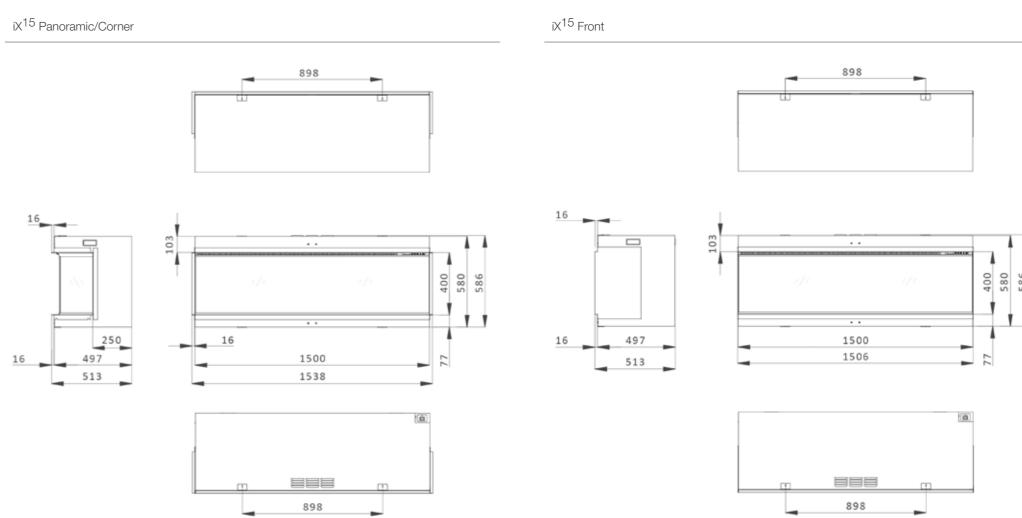

replace experience with the new Canova Plinth and transform your space with contemporary elegance.





# VS180.

When you really want to create an impression, the VS180 really makes an impact. At 1.8 metres in length, this is sure to create an eye catching centrepiece to any room.





## VS220.

At 2.2 metres in length, the VS220 is the largest fire in the Solus Collection. This elegantly styled landscaped electric fire will fit seamlessly in a range of interiors. It's particularly suited to modern interior design styles. As impressive as it is, you are still in control of every aspect of the fire, from the speed, colour, and brightness of the captivating flames to the enchanting crackling sounds of burning logs.





#### **IX APPLIANCE DIMENSIONS.** All dimensions are in millimetres.



#### VS APPLIANCE DIMENSIONS. All dimensions are in millimetres.

VS75



VS100



VS130



VS150



VS180



Horizon Stove



VS220



Horizon Stove with Logstore



V I

# APPLIANCE, PLINTHS & SHELVES DIMENSIONS. All dimensions are in millimetres.

Zenith Suite



VS75 Bottom Shelf





VS130 Bottom Shelf



VS75 Floor Plinth



VS100 Bottom Shelf



VS100 Floor Plinth

VS100 Top Shelf



VS150 Bottom Shelf



#### PLINTHS & SHELVES DIMENSIONS. All dimensions are in millimetres.

VS150 Top Shelf



VS150 Floor Plinth



VS150 Canova Plinth







#### WARRANTY.

The Solus Collection is built on over 70 years of experience in the fireplace industry, using traditional skills alongside modern design methods to create unique, high quality stylish and functional products. Quality excellence