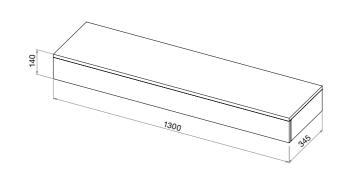

#### **IX APPLIANCE DIMENSIONS.** All dimensions are in millimetres.

#### VS APPLIANCE DIMENSIONS. All dimensions are in millimetres.

VS75

VS100

VS130

VS150

VS180

Horizon Stove

VS220