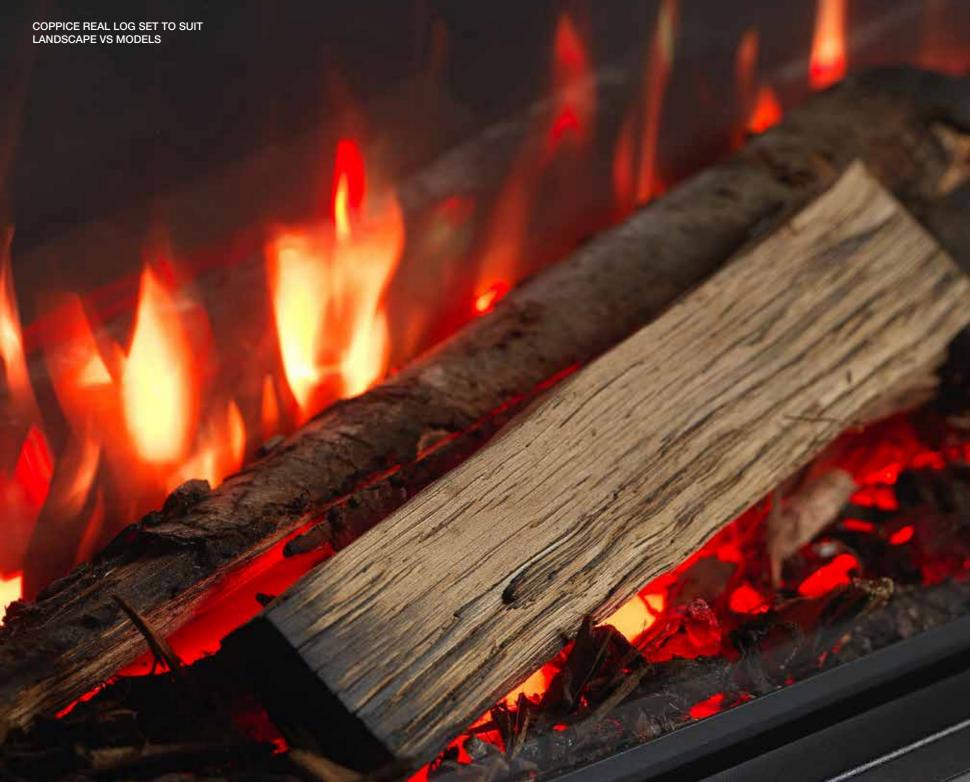

# FOR THE ULTIMATE IN PERFECTION, LOOK TO NATURE!

Introducing the Coppice real log set, the definitive upgrade for your Solus VS Series appliance. Offering the ultimate in realism, this hand-crafted piece uses specially selected, natural logs to create an authentic latticed fuel bed, complete with forest floor embers. Every Coppice real log set is unique and produced in the UK using locally sourced materials, expertly bonded together to form a single, easy to install product that adds the perfect finishing touch to your fire.

Our Coppice Real Log sets are crafted using natural products and there may be some variances between each fuel bed. We always aim to reproduce the same layout for each set but due to the nature of the products being used there may be variances in the finer details.