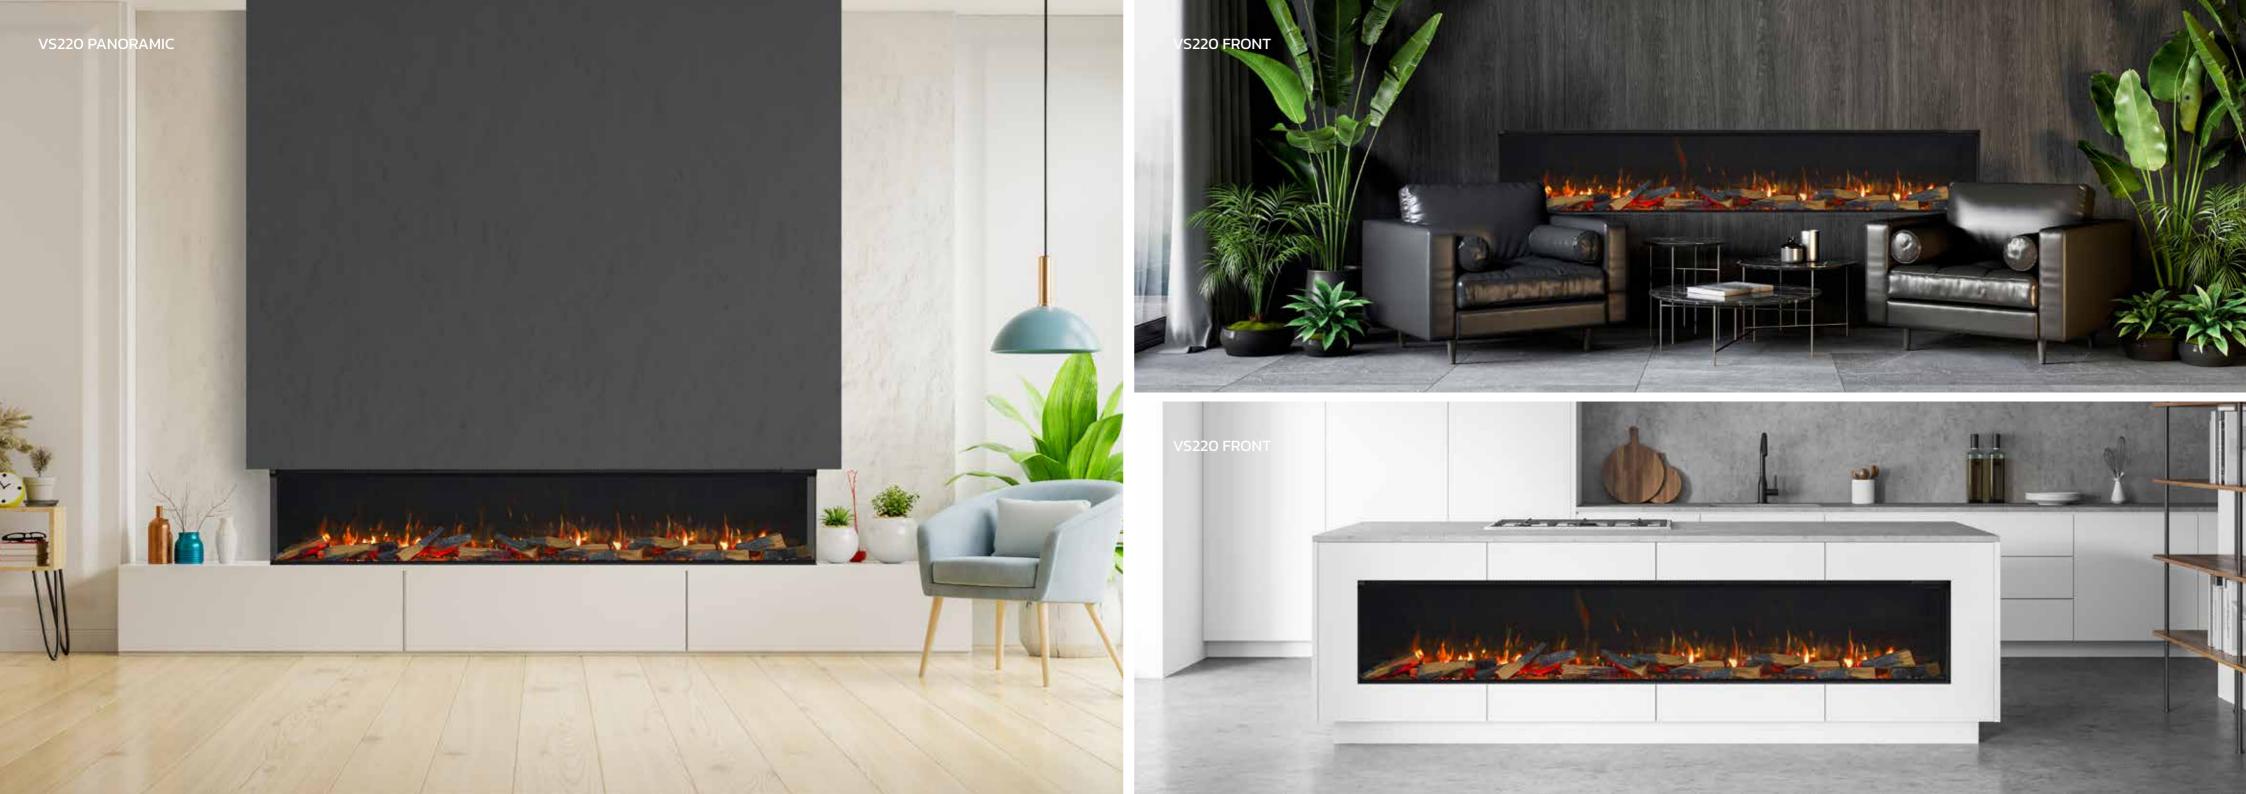

## VS220.

At 2.2 metres in length, the VS220 is the largest fire in the Solus Collection. This elegantly styled landscaped electric fire will fit seamlessly in a range of interiors. It's particularly suited to modern interior design styles. As impressive as it is, you are still in control of every aspect of the fire, from the speed, colour, and brightness of the captivating flames to the enchanting crackling sounds of burning logs.

# **SOLUS** VS SERIES

Whether you are planning on creating the ultimate social hub, or simply increasing the wow-factor of your living room, make every detail matter with a Solus appliance from Vision Fires. Our approach is to create beautiful, inspiring appliances that change the perception of a traditional electric fire.

With a Solus fire, you are in control of every aspect of your appliance, from the speed, colour and brightness of the entrancing flames to the enchanting crackling sounds of burning logs, or the complementing ambient lighting of your extended living space.