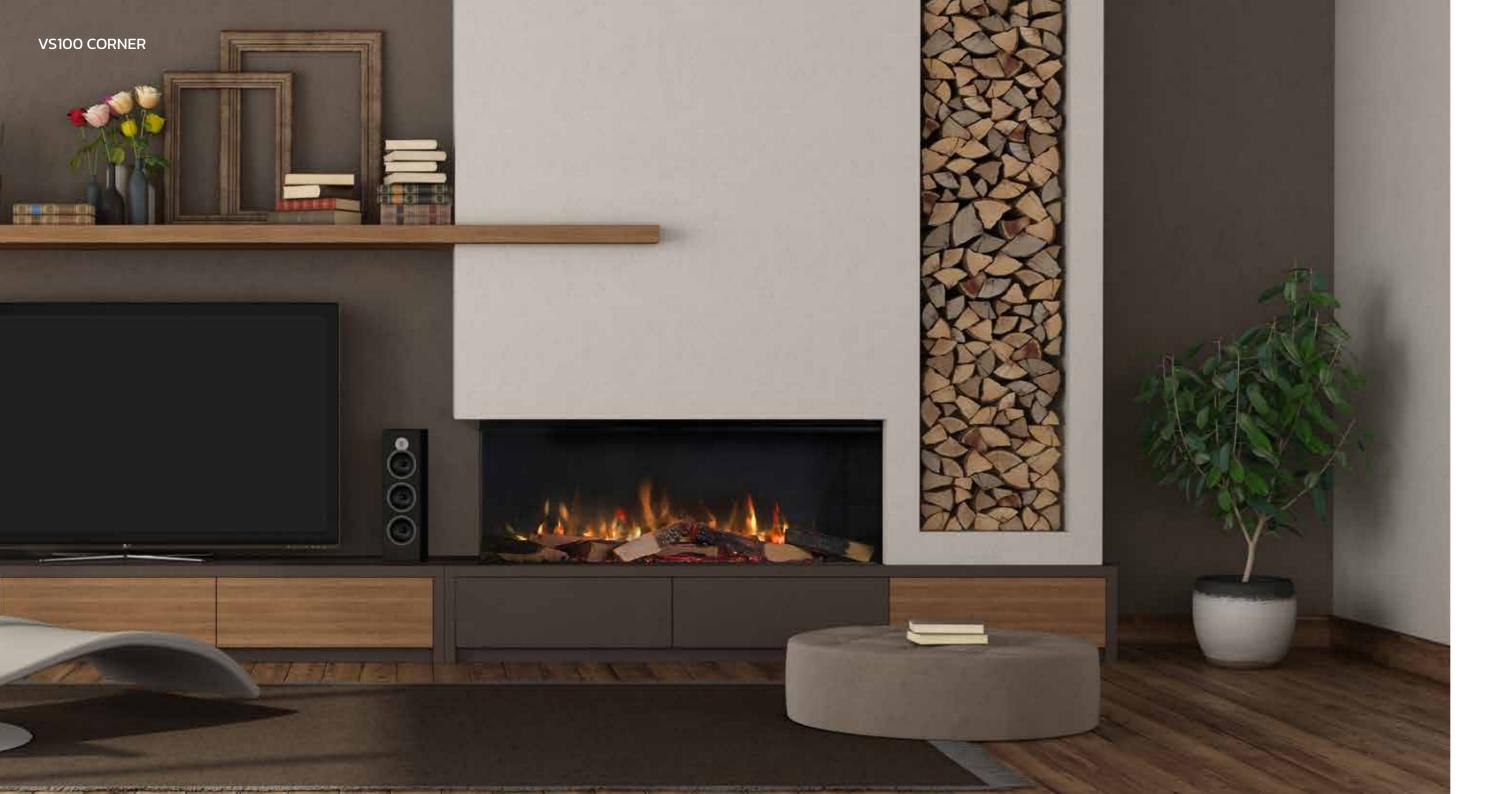

#### VS100.

Add luxury to your living space with the VS100, the ultimate home investment. The VS100 is the smallest of our landscape electric fires at 1 metre in length. With an option of inset, panoramic or corner aspect you will be spoilt for choice when creating your perfect fireplace.

A range of versatile plinths and shelves are available to compliment the VS100. They are flawlessly constructed from high quality materials. The classical crafted lines are a beautiful way to enhance any living space. The highly versatile plinths and shelves allow you to mix and match to suit your requirements. See page 36 for examples or please ask your approved stockist for details.