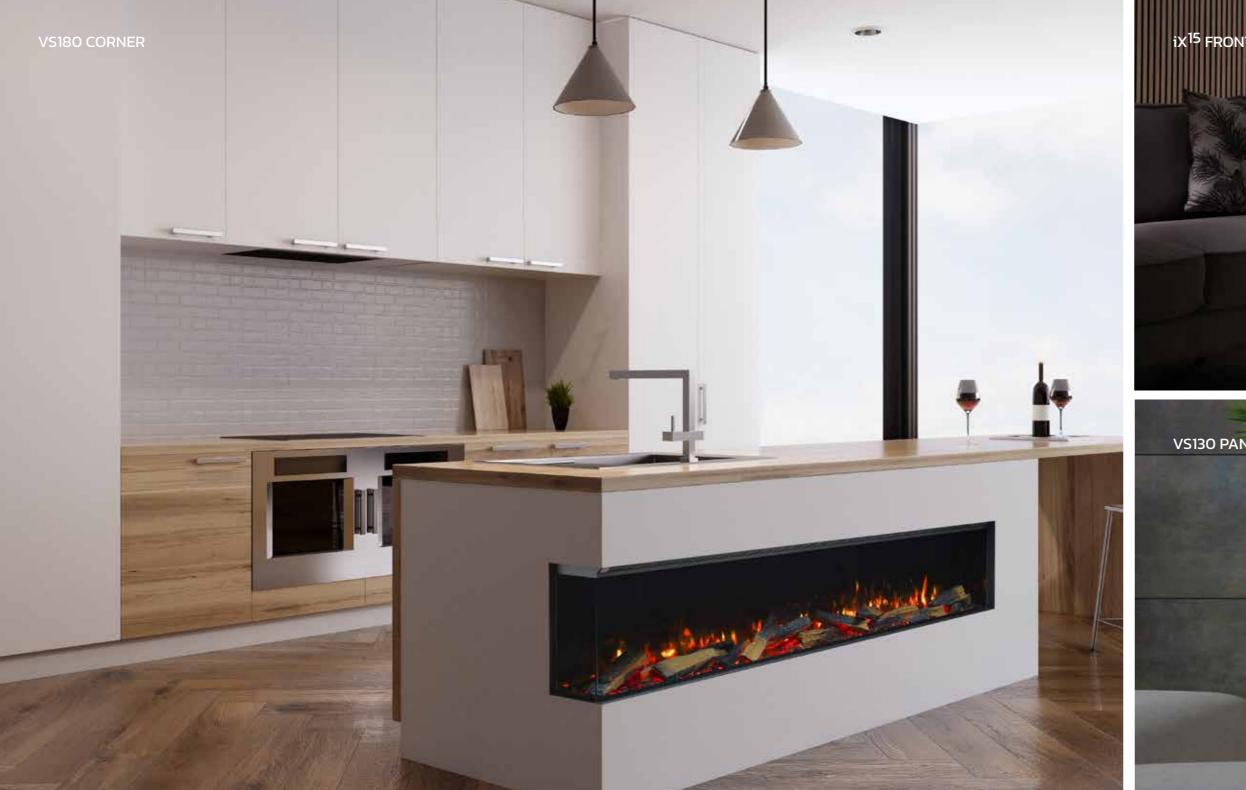

# VS180.

When you really want to create an impression, the VS180 really makes an impact. At 1.8 metres in length, this is sure to create an eye catching centrepiece to any room.