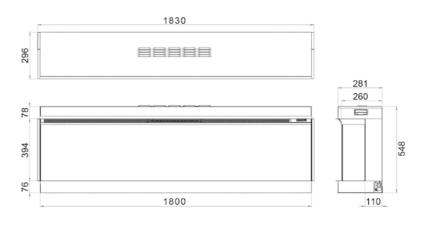

0.

When you really want to create an impression, the VS180 really makes an impact. At 1.8 metres in length, this is sure to create an eye catching centrepiece to any room.





## VS220.

At 2.2 metres in length, the VS220 is the largest fire in the Solus Collection. This elegantly styled landscaped electric fire will fit seamlessly in a range of interiors. It's particularly suited to modern interior design styles. As impressive as it is, you are still in control of every aspect of the fire, from the speed, colour, and brightness of the captivating flames to the enchanting crackling sounds of burning logs.





#### **IX APPLIANCE DIMENSIONS.** All dimensions are in millimetres.



#### VS APPLIANCE DIMENSIONS. All dimensions are in millimetres.

VS75



VS100



VS130



VS150



VS180



Horizon Stove



VS220



Horizon Stove with Logstore



V I

# APPLIANCE, PLINTHS & SHELVES DIMENSIONS. All dimensions are in millimetres.

Zenith Suite



VS75 Bottom Shelf





VS130 Bottom Shelf



VS75 Floor Plinth



VS100 Bottom Shelf



VS100 Floor Plinth

VS100 Top Shelf



VS150 Bottom Shelf



#### PLINTHS & SHELVES DIMENSIONS. All dimensions are in millimetres.

VS150 Top Shelf



VS150 Floor Plinth



VS150 Canova Plinth







#### WARRANTY.

The Solus Collection is built on over 70 years of experience in the fireplace industry, using traditional skills alongside modern design methods to create unique, high quality stylish and functional products. Quality excellence is an integral aspect of all our appliances, our meticulous attention to detail, high standards and quality c