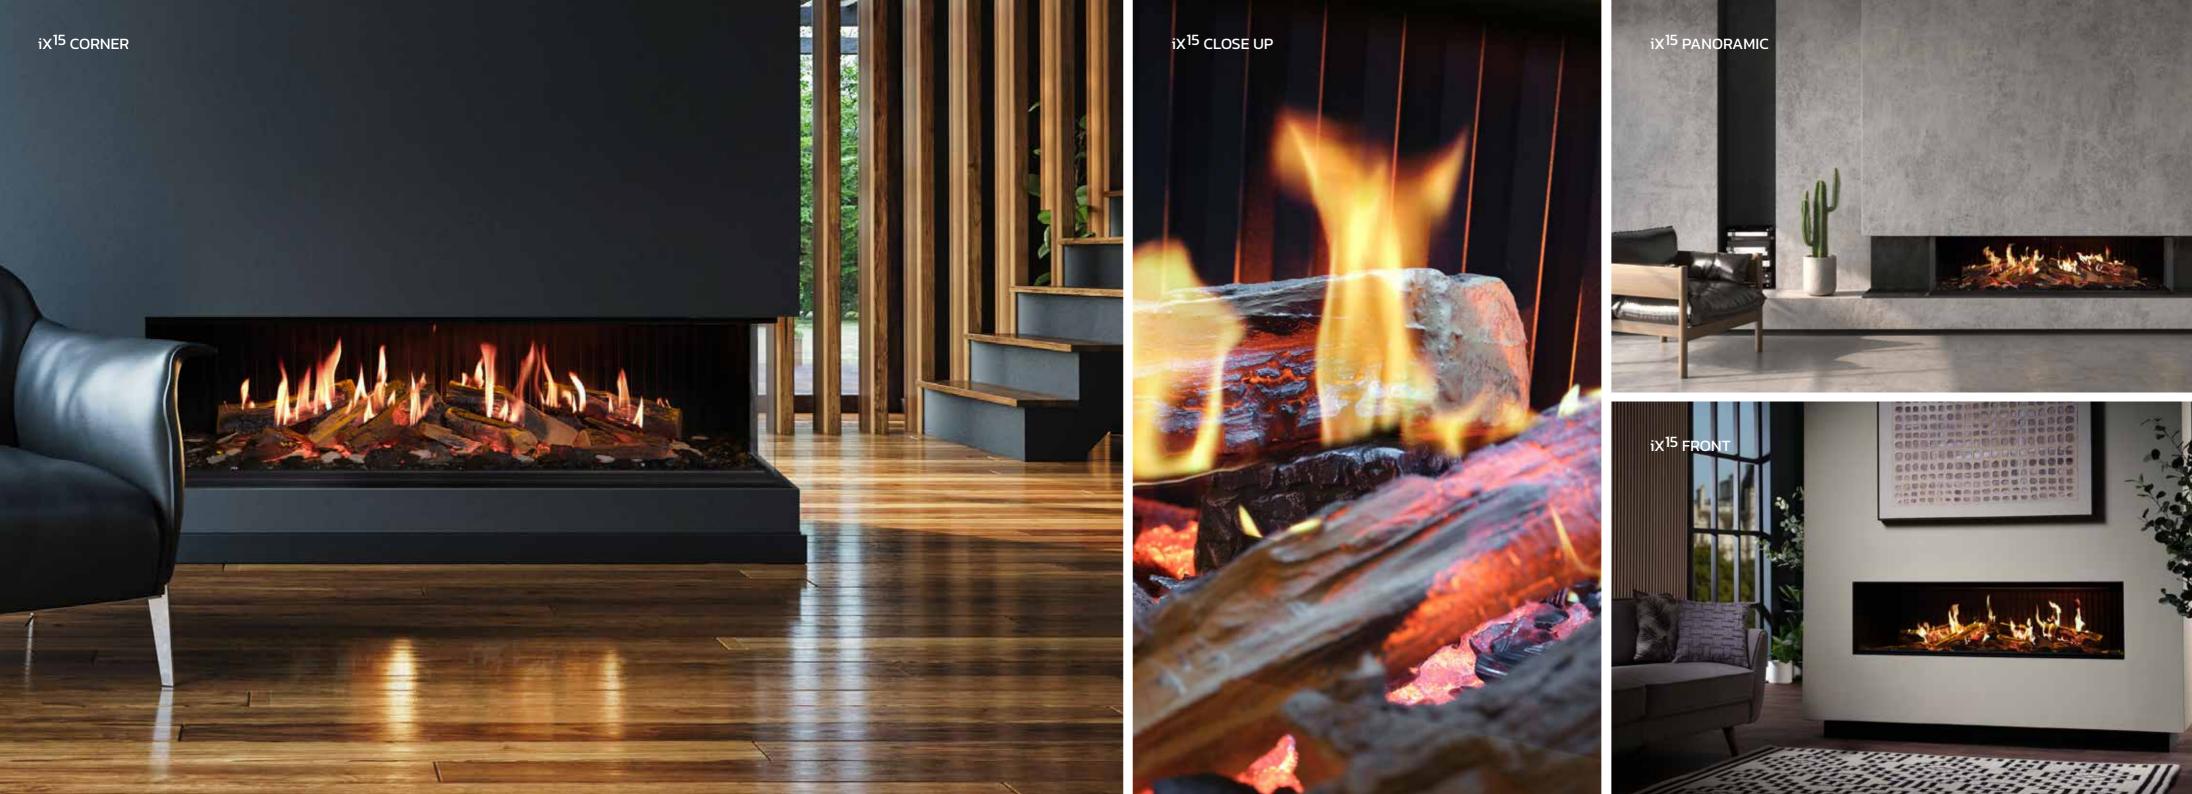

#### Featuring **truburn** Flame Technology

Taking electric fires to a whole new level, the iX series features Truburn flame technology, bringing electric fires to life like never before. Designed in-house using innovative techniques to create authentic moving flames, ultra realistic glowing logs and authentic sounds effects to produce a convincing illusion a burning fire. The level of realism is truly unparalleled.

The appliances feature a uniquely designed log arrangement, produced to specifically work in conjunction with a intricately created flame pattern that maps the contour of the logs. Each appliance comes with the option to install in a Front, Corner or Panoramic aspect.

#### Featuring **truburn** Flame Technology

We're excited to share more about the Solus  $iX^{15}$ , our premium electric fire, renowned for its ultra-realistic flame effect. This state-of-the-art electric fire offers an exceptional visual experience, creating a captivating ambiance with its lifelike flames.