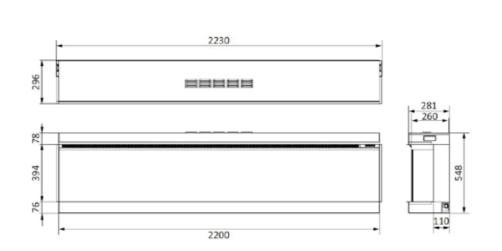

#### VS APPLIANCE DIMENSIONS. All dimensions are in millimetres.

VS75

VS100

VS130

VS150

VS180

Horizon Stove

VS220