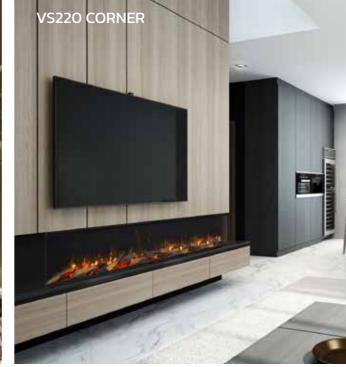

## VS220.

At 2.2 metres in length, the VS220 is the largest fire in the Solus Collection. This elegantly styled landscaped electric fire will fit seamlessly in a range of interiors. It's particularly suited to modern interior design styles. As impressive as it is, you are still in control of every aspect of the fire, from the speed, colour, and brightness of the captivating flames to the enchanting crackling sounds of burning logs.