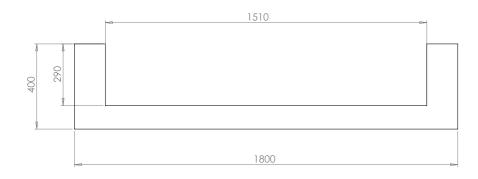

s, you are still in control of every aspect of the fire, from the speed, colour, and brightness of the captivating flames to the enchanting crackling sounds of burning logs.





#### **IX APPLIANCE DIMENSIONS.** All dimensions are in millimetres.



#### VS APPLIANCE DIMENSIONS. All dimensions are in millimetres.

VS75



VS100



VS130



VS150



VS180



Horizon Stove



VS220



Horizon Stove with Logstore



V I

# APPLIANCE, PLINTHS & SHELVES DIMENSIONS. All dimensions are in millimetres.

Zenith Suite



VS75 Bottom Shelf





VS130 Bottom Shelf



VS75 Floor Plinth



VS100 Bottom Shelf



VS100 Floor Plinth

VS100 Top Shelf



VS150 Bottom Shelf



#### PLINTHS & SHELVES DIMENSIONS. All dimensions are in millimetres.

VS150 Top Shelf



VS150 Floor Plinth



VS150 Canova Plinth







#### WARRANTY.

The Solus Collection is built on over 70 years of experience in the fireplace industry, using traditional skills alongside modern design methods to create unique, high quality stylish and functional products. Quality excellence is an integral aspect of all our appliances, our meticulous attention to detail, high standards and quality craftsmanship means you can be confident in choosing a Solus appliance. As standard Solus appliances come with a 6-year warranty (parts & labour) subject to terms and conditions\* when purchased through an authorised dealer. Appliances purchased outside of our authorised dealer network will carry a statutory 1-year non-extendable warranty. Details and full terms and conditions can be found at visionfires.co.uk Please visit www.visionfires