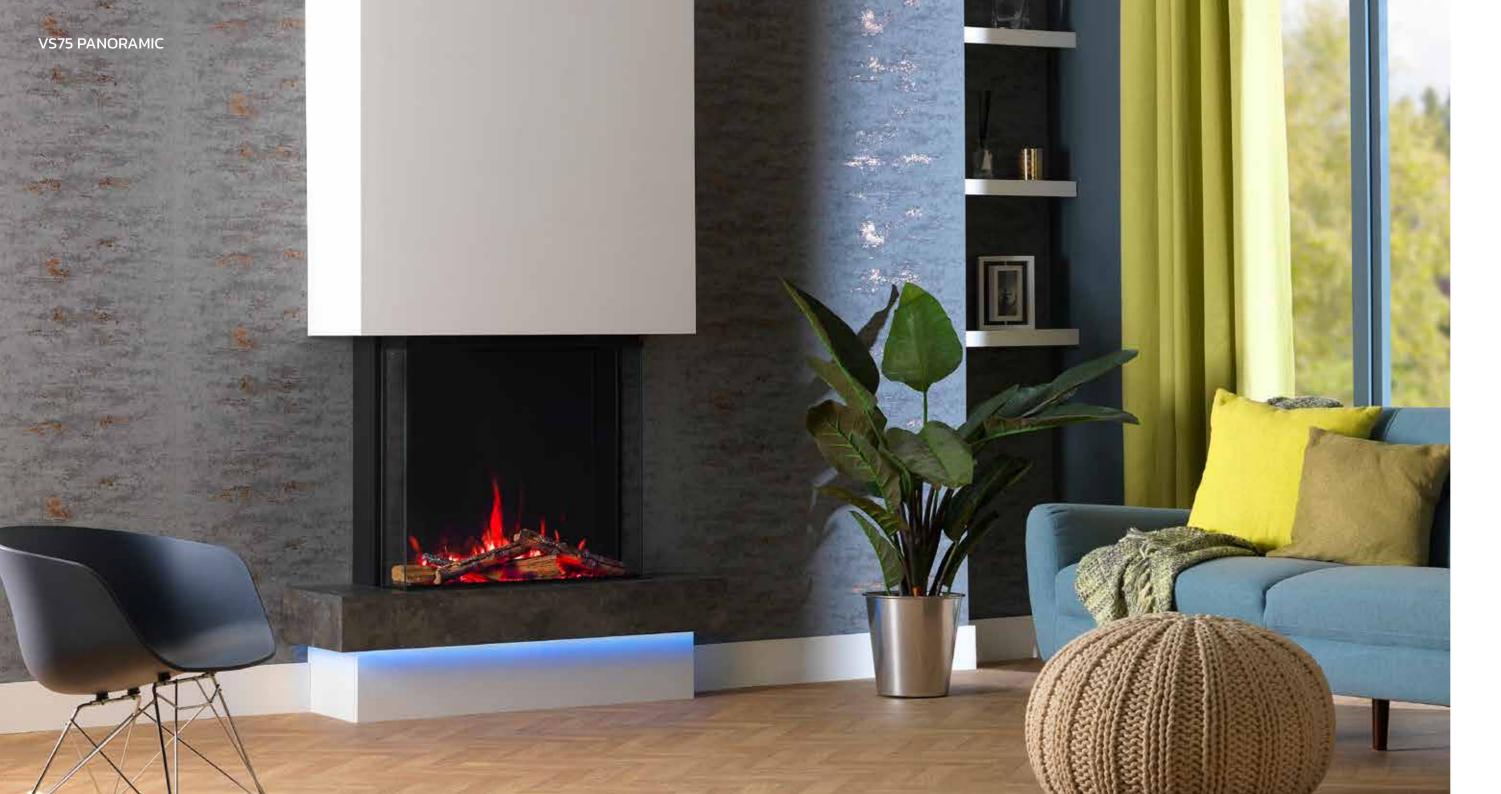

#### VS75.

The VS75 is a versatile fire, perfectly at home in a contemporary setting or more traditional environments. The large glass viewing panel is perfectly suited for use with our modern furniture elements or with a complementing fireplace mantel, bringing a welcome sense of grand stature.