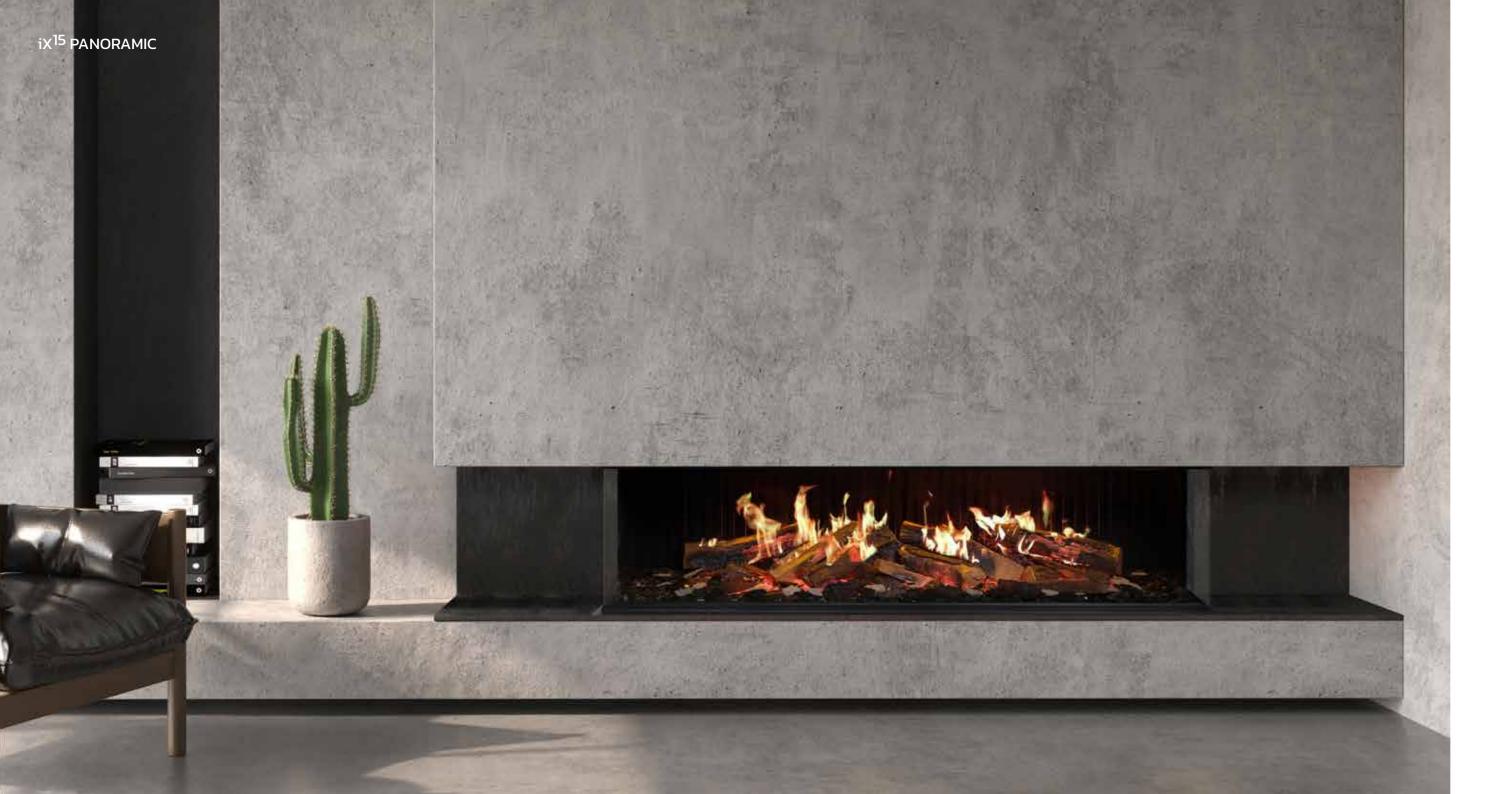

#### Featuring **truburn** Flame Technology

Taking electric fires to a whole new level, the iX series features Truburn flame technology, bringing electric fires to life like never before. Designed in-house using innovative techniques to create authentic moving flames, ultra realistic glowing logs and authentic sounds effects to produce a convincing illusion a burning fire. The level of realism is truly unparalleled.

The appliances feature a uniquely designed log arrangement, produced to specifically work in conjunction with a intricately created flame pattern that maps the contour of the logs. Each appliance comes with the option to install in a Front, Corner or Panoramic aspect.