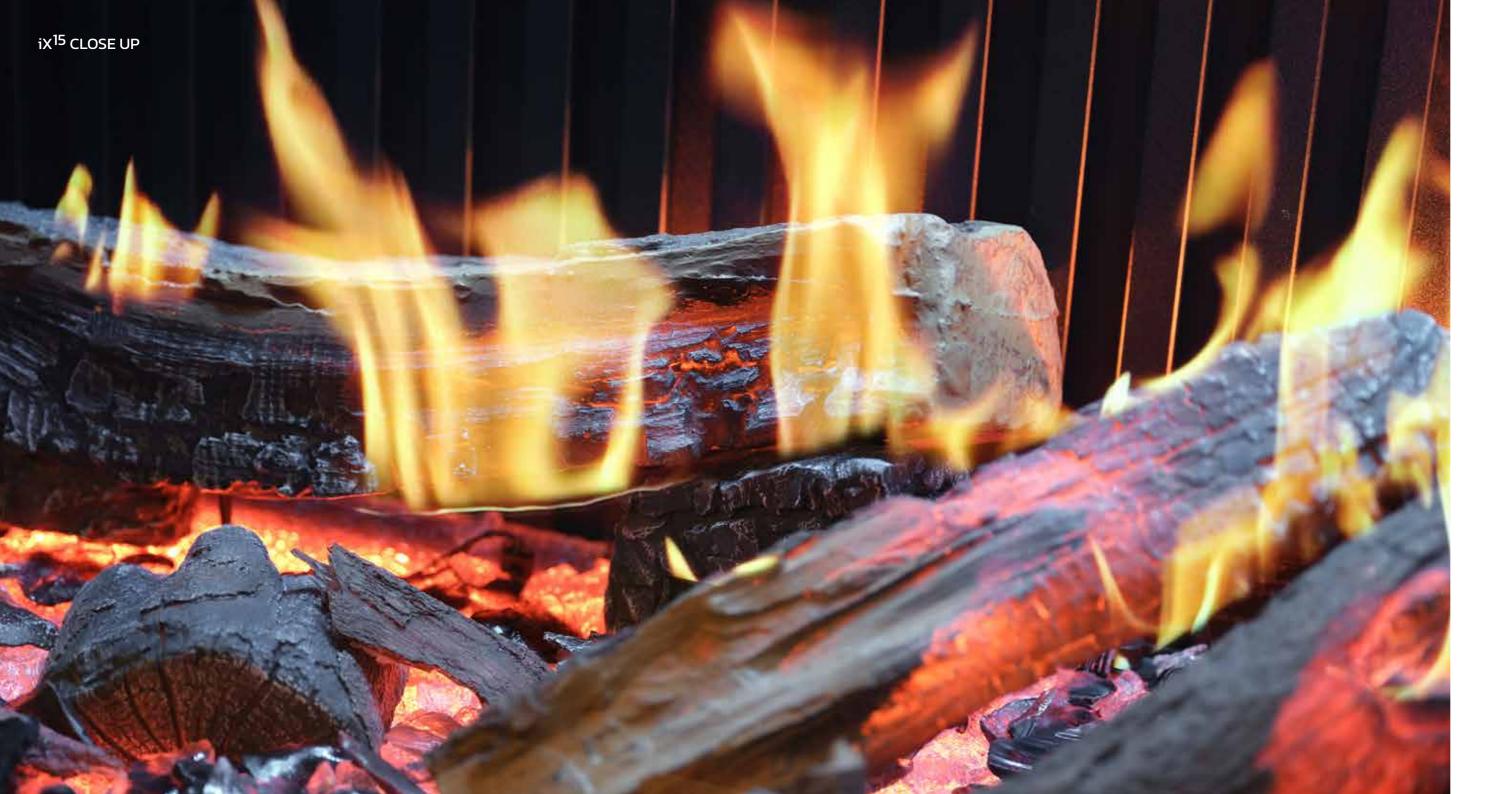

#### Featuring **truburn** Flame Technology

Taking electric fires to a whole new level, the iX series features Truburn flame technology, bringing electric fires to life like never before. Designed in-house using innovative techniques to create authentic moving flames, ultra realistic glowing logs and authentic sounds effects to produce a convincing illusion a burning fire. The level of realism is truly unparalleled.

The appliances feature a uniquely designed log arrangement, produced to specifically work in conjunction with a intricately created flame pattern that maps the contour of the logs. Each appliance comes with the option to install in a Front, Corner or Panoramic aspect.