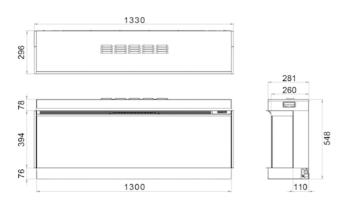

gance.





# VS180.

When you really want to create an impression, the VS180 really makes an impact. At 1.8 metres in length, this is sure to create an eye catching centrepiece to any room.





## VS220.

At 2.2 metres in length, the VS220 is the largest fire in the Solus Collection. This elegantly styled landscaped electric fire will fit seamlessly in a range of interiors. It's particularly suited to modern interior design styles. As impressive as it is, you are still in control of every aspect of the fire, from the speed, colour, and brightness of the captivating flames to the enchanting crackling sounds of burning logs.





#### **IX APPLIANCE DIMENSIONS.** All dimensions are in millimetres.



#### VS APPLIANCE DIMENSIONS. All dimensions are in millimetres.

VS75



VS100



VS130



VS150



VS180



Horizon Stove



VS220



Horizon Stove with Logstore



V I

# APPLIANCE, PLINTHS & SHELVES DIMENSIONS. All dimensions are in millimetres.

Zenith Suite



VS75 Bottom Shelf





VS130 Bottom Shelf



VS75 Floor Plinth



VS100 Bottom Shelf



VS100 Floor Plinth

VS100 Top Shelf



VS150 Bottom Shelf



#### PLINTHS & SHELVES DIMENSIONS. All dimensions are in millimetres.

VS150 Top Shelf



VS150 Floor Plinth



VS150 Canova Plinth







#### WARRANTY.

The Solus Collection is built on over 70 years of experience in the fireplace industry, using traditional skills alongside modern design methods to create unique, high quality stylish and functional products. Quality excellence is an integral aspect of all our appliances, our meticulous attention to detail, high stand