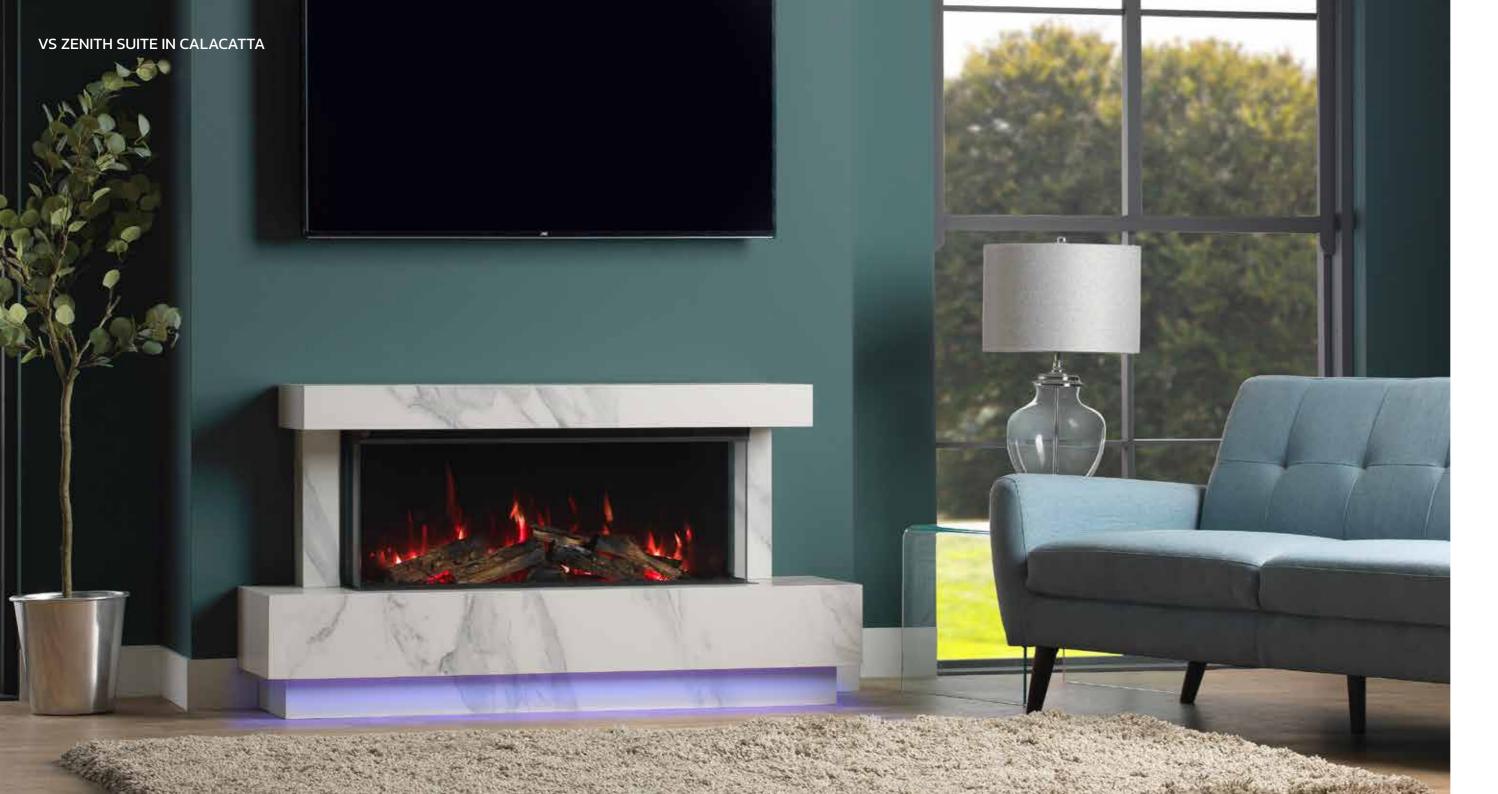

#### ZENITH SUITE IN CALACATTA.

The classical lines of the Zenith Suite are a beautiful way to enhance any living space. Crafted from Calacatta Honed Sintered Stone, this wonderfully appealing material utilises cutting edge technology to create an irresistible alternative to marble or quartz. The process of sintering takes natural mineral particles and forms them under incredible heat and pressure to produce a strong and durable material that is resistant to scratching, can withstand high temperatures, does not deteriorate, or discolour from UV rays, and is very easy to clean. Calacatta Honed Sintered Stone is an authentically accurate recreation of Calacatta marble with simple grey veining, adding depth to the smooth white finish that just begs to be touched.