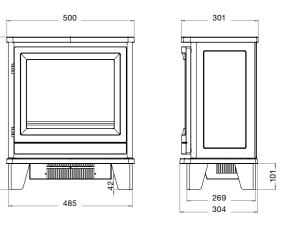

ly want to create an impression, the VS180 really makes an impact. At 1.8 metres in length, this is sure to create an eye catching centrepiece to any room.





## VS220.

At 2.2 metres in length, the VS220 is the largest fire in the Solus Collection. This elegantly styled landscaped electric fire will fit seamlessly in a range of interiors. It's particularly suited to modern interior design styles. As impressive as it is, you are still in control of every aspect of the fire, from the speed, colour, and brightness of the captivating flames to the enchanting crackling sounds of burning logs.





#### **IX APPLIANCE DIMENSIONS.** All dimensions are in millimetres.



#### VS APPLIANCE DIMENSIONS. All dimensions are in millimetres.

VS75



VS100



VS130



VS150



VS180



Horizon Stove



VS220



Horizon Stove with Logstore



V I

# APPLIANCE, PLINTHS & SHELVES DIMENSIONS. All dimensions are in millimetres.

Zenith Suite



VS75 Bottom Shelf





VS130 Bottom Shelf



VS75 Floor Plinth



VS100 Bottom Shelf



VS100 Floor Plinth

VS100 Top Shelf



VS150 Bottom Shelf



#### PLINTHS & SHELVES DIMENSIONS. All dimensions are in millimetres.

VS150 Top Shelf



VS150 Floor Plinth



VS150 Canova Plinth







#### WARRANTY.

The Solus Collection is built on over 70 years of experience in the fireplace industry, using traditional skills alongside modern design methods to create unique, high quality stylish and functional products. Quality excellence is an integral aspect of all our appliances, our meticulous attention to detail, high standards and quality craftsmanship mean