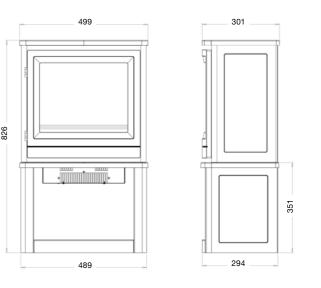

#### VS APPLIANCE DIMENSIONS. All dimensions are in millimetres.

VS75

VS100

VS130

VS150

VS180

Horizon Stove

VS220