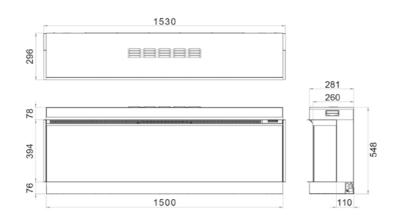

# VS180.

When you really want to create an impression, the VS180 really makes an impact. At 1.8 metres in length, this is sure to create an eye catching centrepiece to any room.





## VS220.

At 2.2 metres in length, the VS220 is the largest fire in the Solus Collection. This elegantly styled landscaped electric fire will fit seamlessly in a range of interiors. It's particularly suited to modern interior design styles. As impressive as it is, you are still in control of every aspect of the fire, from the speed, colour, and brightness of the captivating flames to the enchanting crackling sounds of burning logs.





#### **IX APPLIANCE DIMENSIONS.** All dimensions are in millimetres.



#### VS APPLIANCE DIMENSIONS. All dimensions are in millimetres.

VS75



VS100



VS130



VS150



VS180



Horizon Stove



VS220



Horizon Stove with Logstore



V I

# APPLIANCE, PLINTHS & SHELVES DIMENSIONS. All dimensions are in millimetres.

Zenith Suite



VS75 Bottom Shelf





VS130 Bottom Shelf



VS75 Floor Plinth



VS100 Bottom Shelf



VS100 Floor Plinth

VS100 Top Shelf



VS150 Bottom Shelf



#### PLINTHS & SHELVES DIMENSIONS. All dimensions are in millimetres.

VS150 Top Shelf



VS150 Floor Plinth



VS150 Canova Plinth







#### WARRANTY.

The Solus Collection is built on over 70 years of experience in the fireplace industry, using traditional skills alongside modern design methods to create unique, high quality stylish and functional products. Quality excellence is an integral aspect of all our appliances, our meticulous attention to detail, high standards and