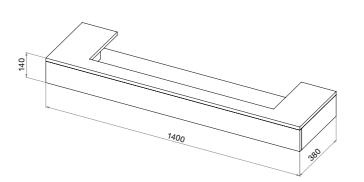

n the Solus Collection. This elegantly styled landscaped electric fire will fit seamlessly in a range of interiors. It's particularly suited to modern interior design styles. As impressive as it is, you are still in control of every aspect of the fire, from the speed, colour, and brightness of the captivating flames to the enchanting crackling sounds of burning logs.





#### **IX APPLIANCE DIMENSIONS.** All dimensions are in millimetres.



#### VS APPLIANCE DIMENSIONS. All dimensions are in millimetres.

VS75



VS100



VS130



VS150



VS180



Horizon Stove



VS220



Horizon Stove with Logstore



V I

# APPLIANCE, PLINTHS & SHELVES DIMENSIONS. All dimensions are in millimetres.

Zenith Suite



VS75 Bottom Shelf





VS130 Bottom Shelf



VS75 Floor Plinth



VS100 Bottom Shelf



VS100 Floor Plinth

VS100 Top Shelf



VS150 Bottom Shelf



#### PLINTHS & SHELVES DIMENSIONS. All dimensions are in millimetres.

VS150 Top Shelf



VS150 Floor Plinth



VS150 Canova Plinth







#### WARRANTY.

The Solus Collection is built on over 70 years of experience in the fireplace industry, using traditional skills alongside modern design methods to create unique, high quality stylish and functional products. Quality excellence is an integral aspect of all our appliances, our meticulous attention to detail, high standards and quality craftsmanship means you can be confident in choosing a Solus appliance. As standard Solus appliances come with a 6-year warranty (parts & labour) subject to terms and conditions\* when purchased through an authorised dealer. Appliances purchased