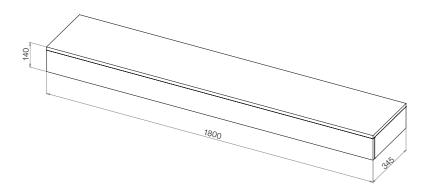

#### VS APPLIANCE DIMENSIONS. All dimensions are in millimetres.

VS75

VS100

VS130

VS150

VS180

Horizon Stove

VS220