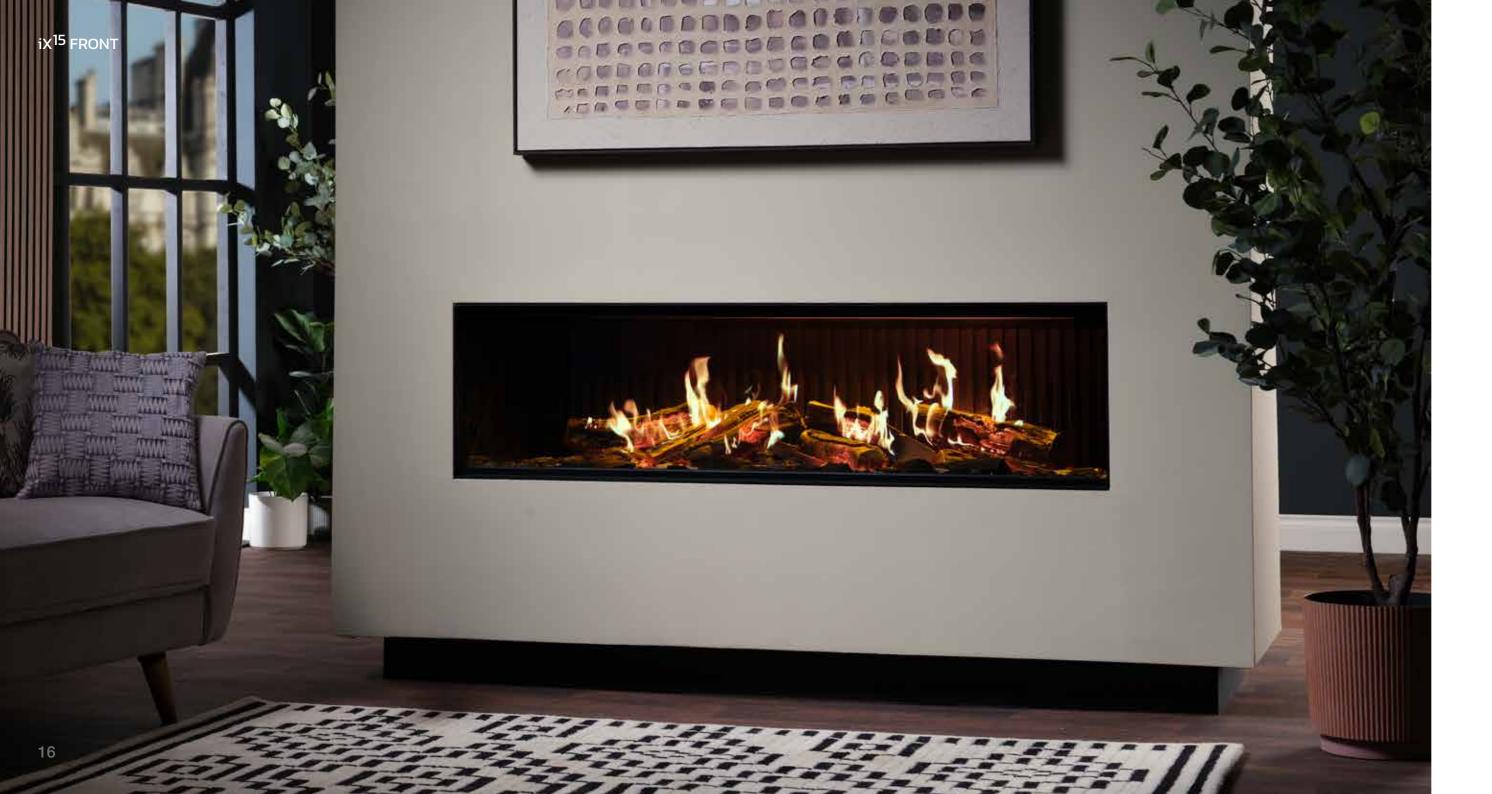

#### **iX SERIES**

#### Featuring **truburn** Flame Technology

We're excited to share more about the Solus  $iX^{15}$ , our premium electric fire, renowned for its ultra-realistic flame effect. This state-of-the-art electric fire offers an exceptional visual experience, creating a captivating ambiance with its lifelike flames.

With its sleek design and advanced features, not only does the Solus  $iX^{15}$  enhance the look of your space but it also provides efficient heating at the touch of a button. Discover the beauty and warmth of the Solus  $iX^{15}$  and see why it's a stand out choice for refined interiors.

Dimensions: 1500mm x 492mm x 585mm. Weight: 73kg.