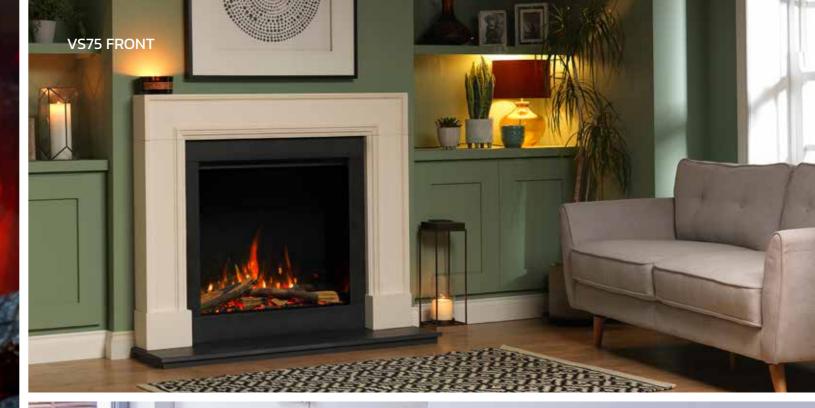

#### VS75.

The VS75 is a versatile fire, perfectly at home in a contemporary setting or more traditional environments. The large glass viewing panel is perfectly suited for use with our modern furniture elements or with a complementing fireplace mantel, bringing a welcome sense of grand stature.