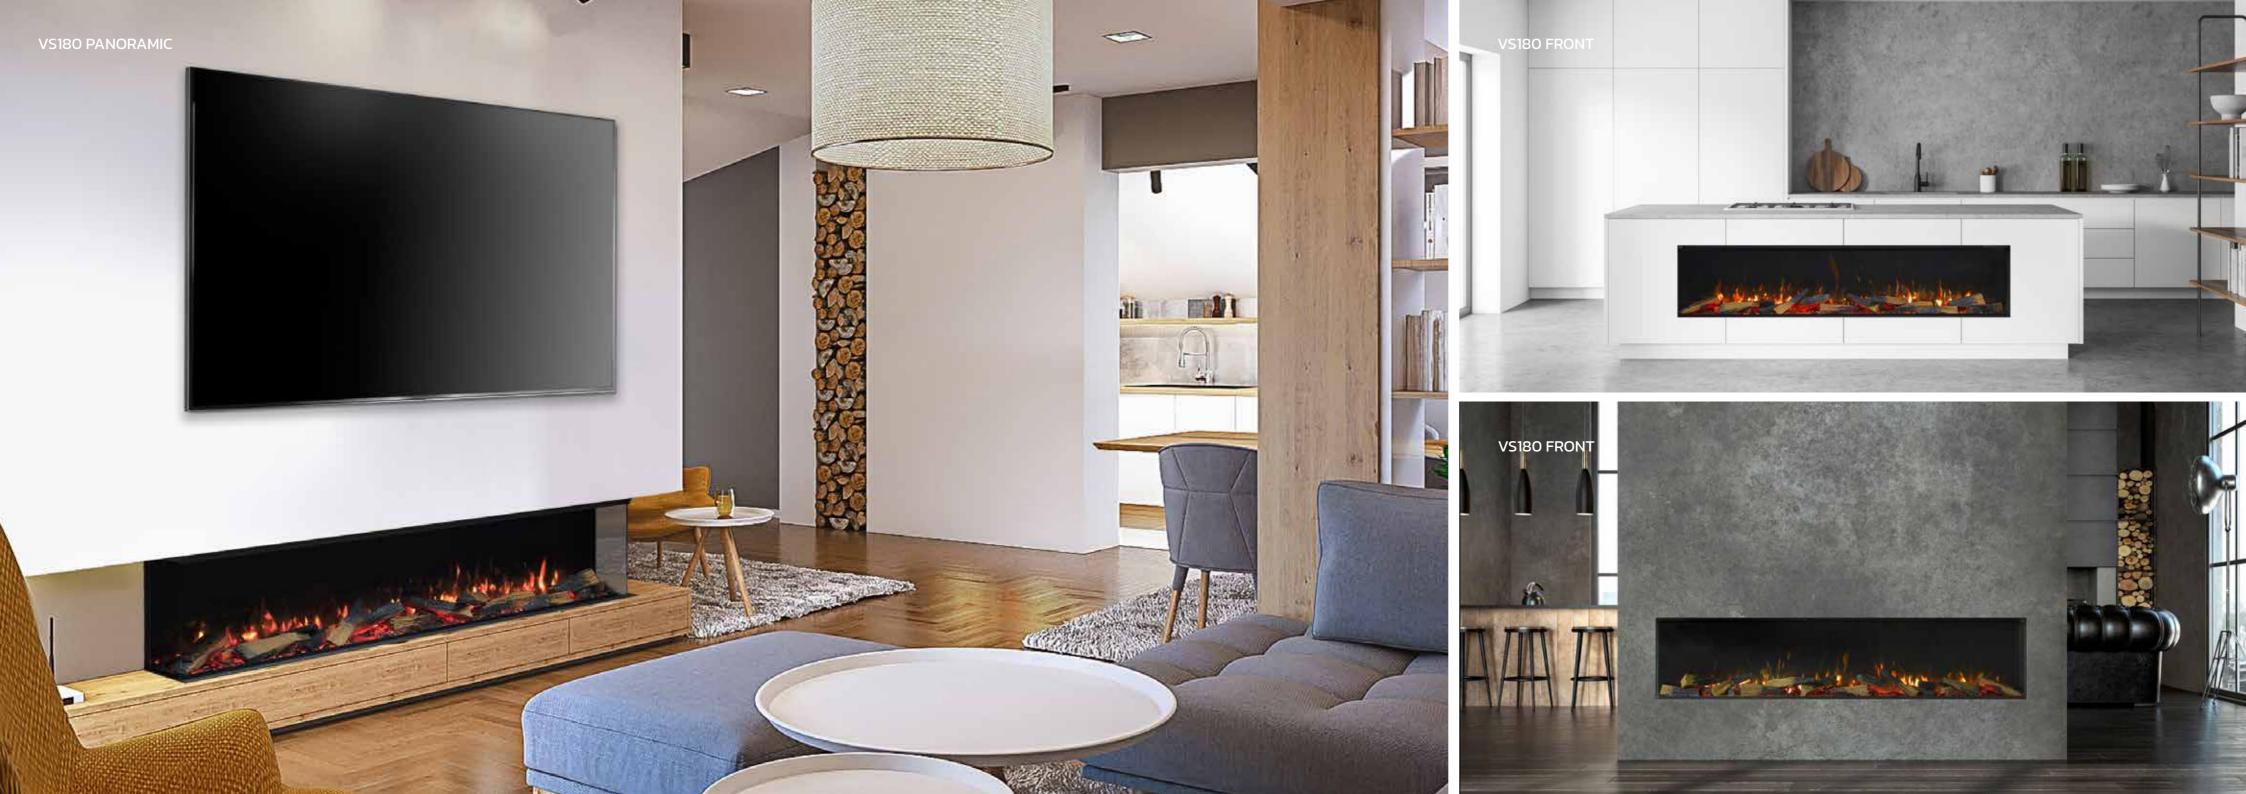

# VS180.

When you really want to create an impression, the VS180 really makes an impact. At 1.8 metres in length, this is sure to create an eye catching centrepiece to any room.