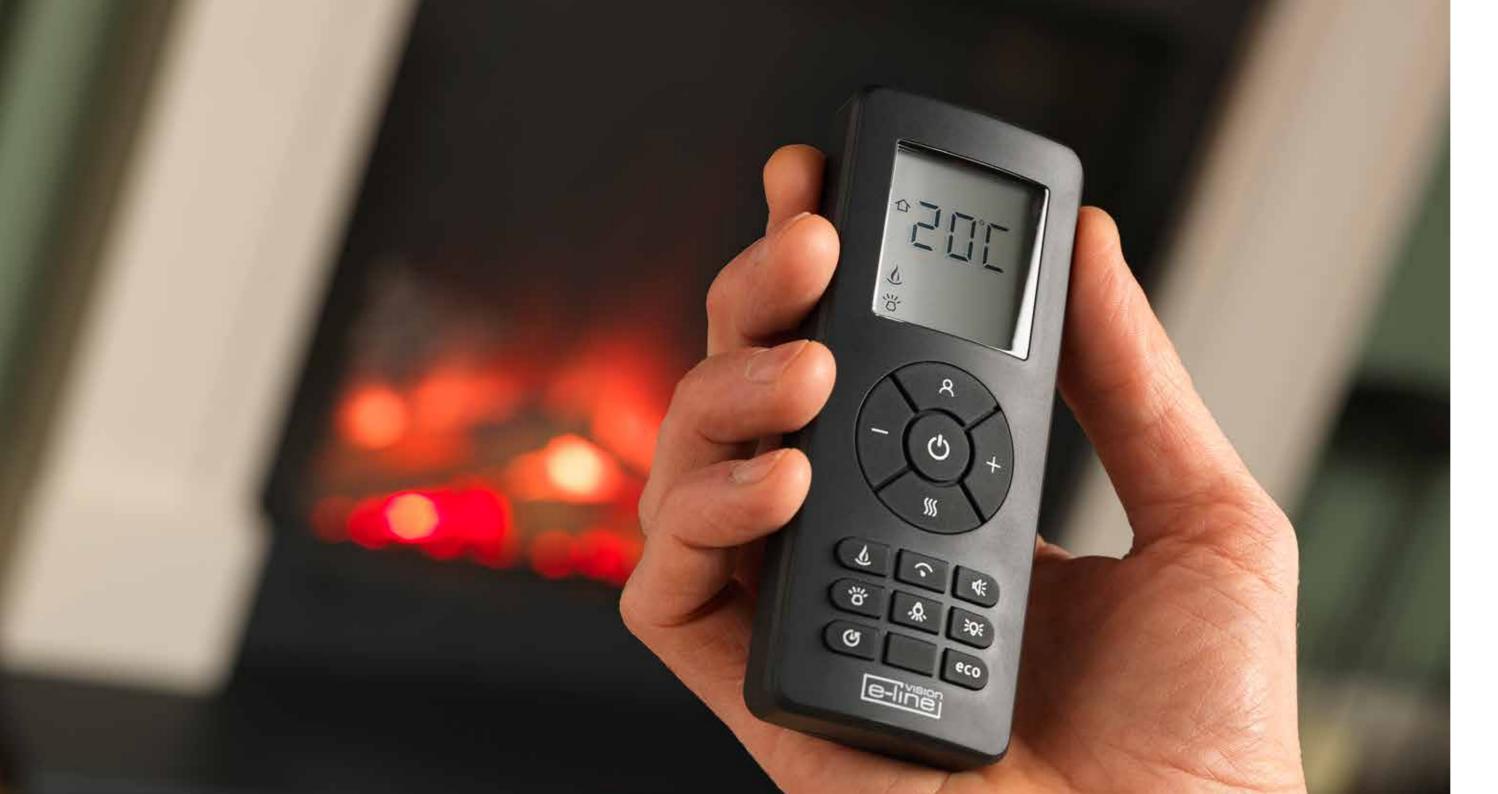

#### INSTANT HEAT AT YOUR FINGERTIPS.

Part of the Solus design ethos is to ensure that all appliances offer clear and simple controllability. Whilst functionality may have advanced and become more dynamic, we believe that intuitive interaction is paramount.

#### The Solus fires can be conveniently controlled in three ways:

- · Manually using the multi-function panel discretely located on the appliance
- · With the intuitive remote-control handset
- · Through your smart device (such as phone or tablet) using Wi-Fi connectivity
- · Voice Control

With built in Wi-Fi connectivity, enhance your user experience with our smart app enabling you to control your appliance from anywhere! The app allows you to set tailored programmes, schedule on/off times, set temperatures, design custom light effects, plus much more.