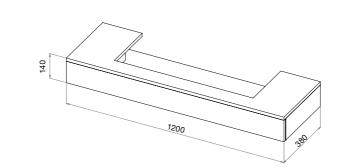

#### **IX APPLIANCE DIMENSIONS.** All dimensions are in millimetres.

#### VS APPLIANCE DIMENSIONS. All dimensions are in millimetres.

VS75

VS100

VS130

VS150

VS180

Horizon Stove

VS220