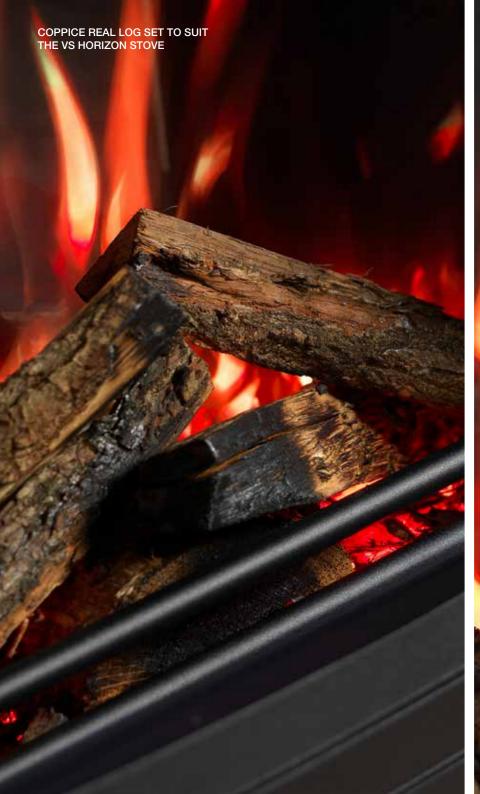

# FOR THE ULTIMATE IN PERFECTION, LOOK TO NATURE!

Introducing the Coppice real log set, the definitive upgrade for your Solus VS Series appliance. Offering the ultimate in realism, this hand-crafted piece uses specially selected, natural logs to create an authentic latticed fuel bed, complete with forest floor embers. Every Coppice real log set is unique and produced in the UK using locally sourced materials, expertly bonded together to form a single, easy to install product that adds the perfect finishing touch to your fire.

Our Coppice Real Log sets are crafted using natural products and there may be some variances between each fuel bed. We always aim to reproduce the same layout for each set but due to the nature of the products being used there may be variances in the finer details.