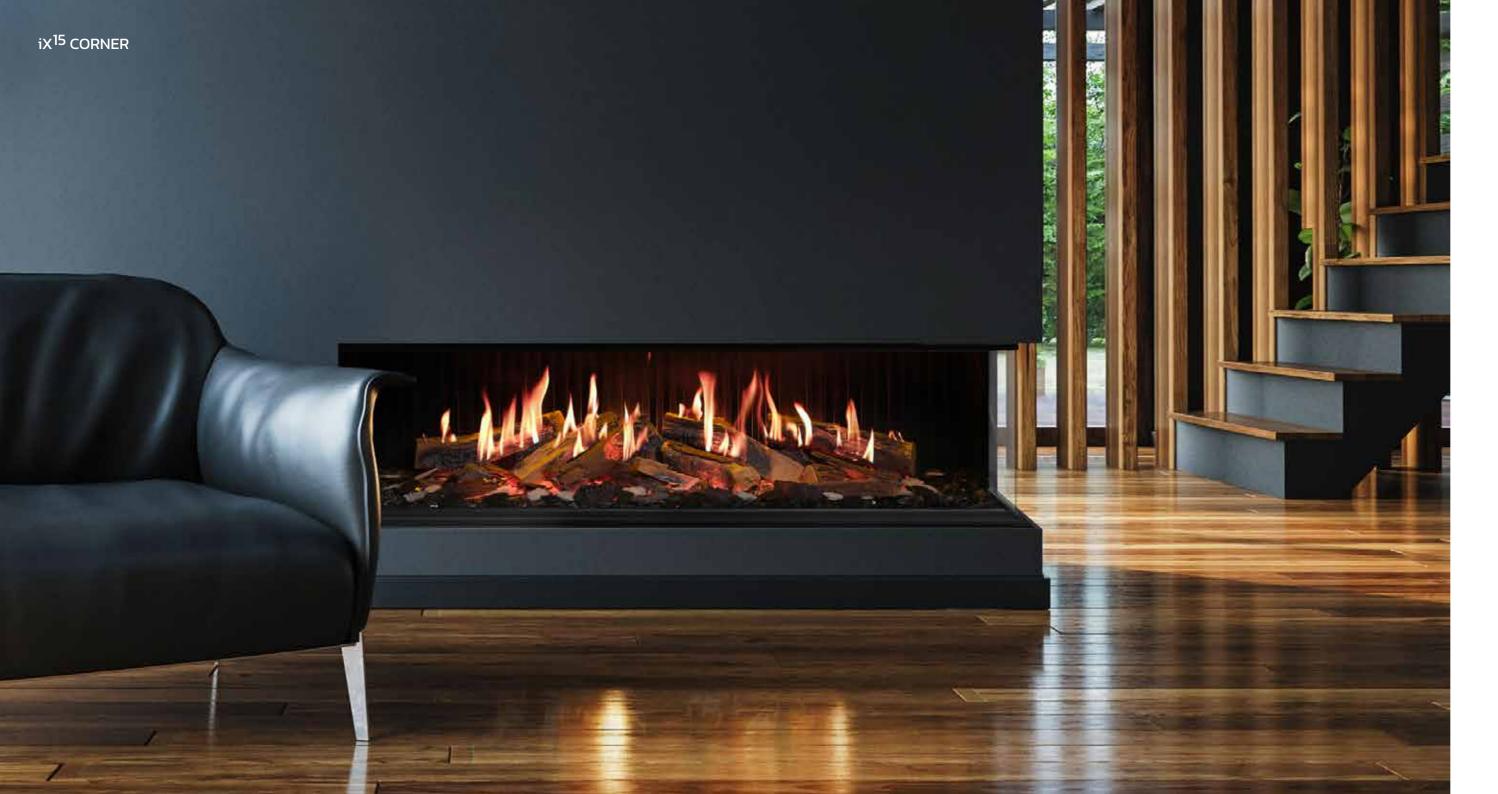

#### Featuring **truburn** Flame Technology

Taking electric fires to a whole new level, the iX series features Truburn flame technology, bringing electric fires to life like never before. Designed in-house using innovative techniques to create authentic moving flames, ultra realistic glowing logs and authentic sounds effects to produce a convincing illusion a burning fire. The level of realism is truly unparalleled.

The appliances feature a uniquely designed log arrangement, produced to specifically work in conjunction with a intricately created flame pattern that maps the contour of the logs. Each appliance comes with the option to install in a Front, Corner or Panoramic aspect.

Seeing is believing.
Scan the QR code for a video experience that will change the way you think about electric fires.