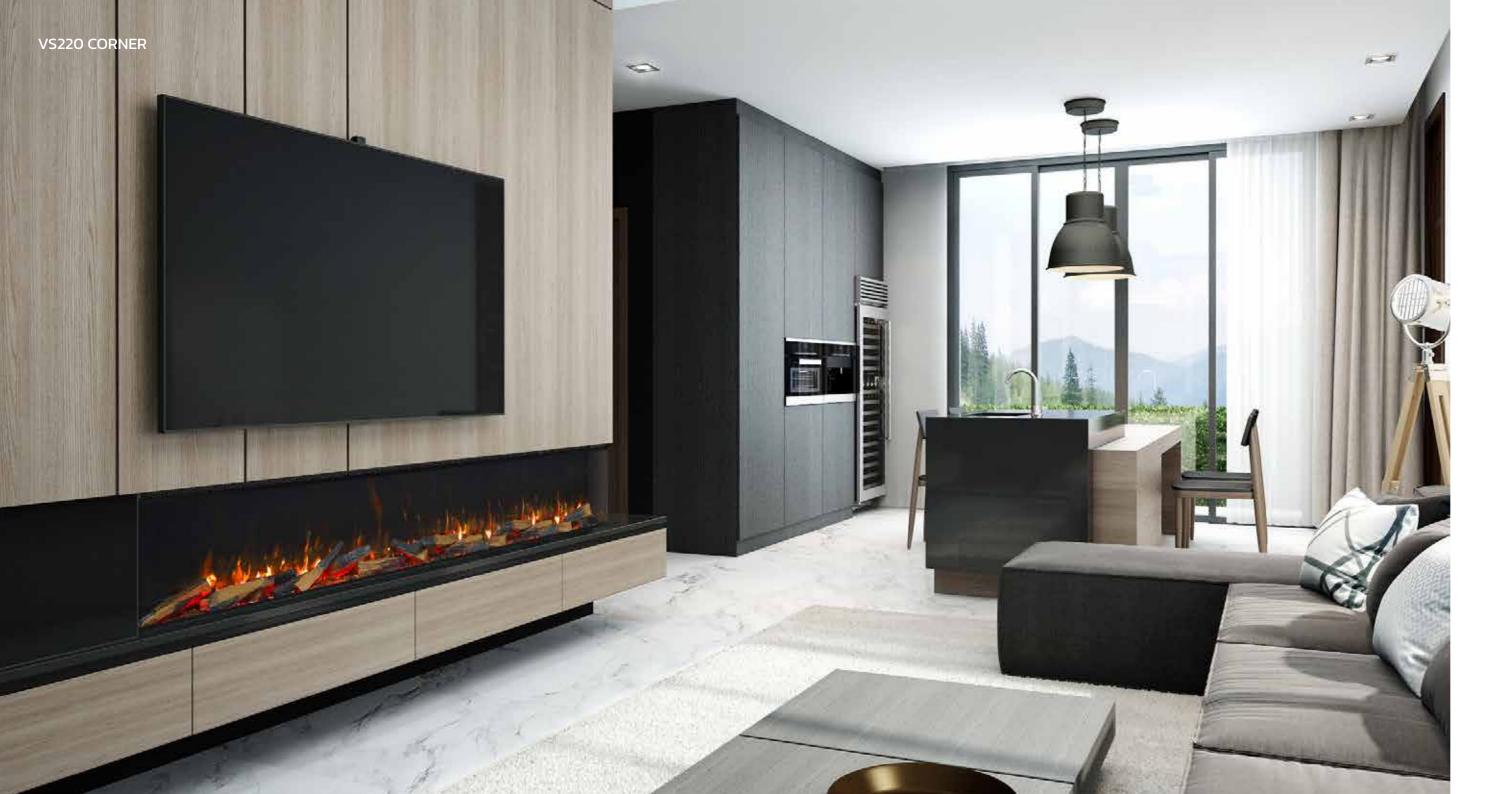

## VS220.

At 2.2 metres in length, the VS220 is the largest fire in the Solus Collection. This elegantly styled landscaped electric fire will fit seamlessly in a range of interiors. It's particularly suited to modern interior design styles. As impressive as it is, you are still in control of every aspect of the fire, from the speed, colour, and brightness of the captivating flames to the enchanting crackling sounds of burning logs.