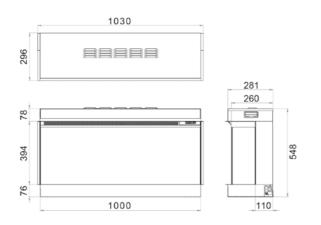

orary elegance.





# VS180.

When you really want to create an impression, the VS180 really makes an impact. At 1.8 metres in length, this is sure to create an eye catching centrepiece to any room.





## VS220.

At 2.2 metres in length, the VS220 is the largest fire in the Solus Collection. This elegantly styled landscaped electric fire will fit seamlessly in a range of interiors. It's particularly suited to modern interior design styles. As impressive as it is, you are still in control of every aspect of the fire, from the speed, colour, and brightness of the captivating flames to the enchanting crackling sounds of burning logs.





#### **IX APPLIANCE DIMENSIONS.** All dimensions are in millimetres.



#### VS APPLIANCE DIMENSIONS. All dimensions are in millimetres.

VS75



VS100



VS130



VS150



VS180



Horizon Stove



VS220



Horizon Stove with Logstore



V I

# APPLIANCE, PLINTHS & SHELVES DIMENSIONS. All dimensions are in millimetres.

Zenith Suite



VS75 Bottom Shelf





VS130 Bottom Shelf



VS75 Floor Plinth



VS100 Bottom Shelf



VS100 Floor Plinth

VS100 Top Shelf



VS150 Bottom Shelf



#### PLINTHS & SHELVES DIMENSIONS. All dimensions are in millimetres.

VS150 Top Shelf



VS150 Floor Plinth



VS150 Canova Plinth







#### WARRANTY.

The Solus Collection is built on over 70 years of experience in the fireplace industry, using traditional skills alongside modern design methods to create unique, high quality stylish and functional products. Quality excellence is an integral aspect of all our appliances, our meticulous attention to detail, h