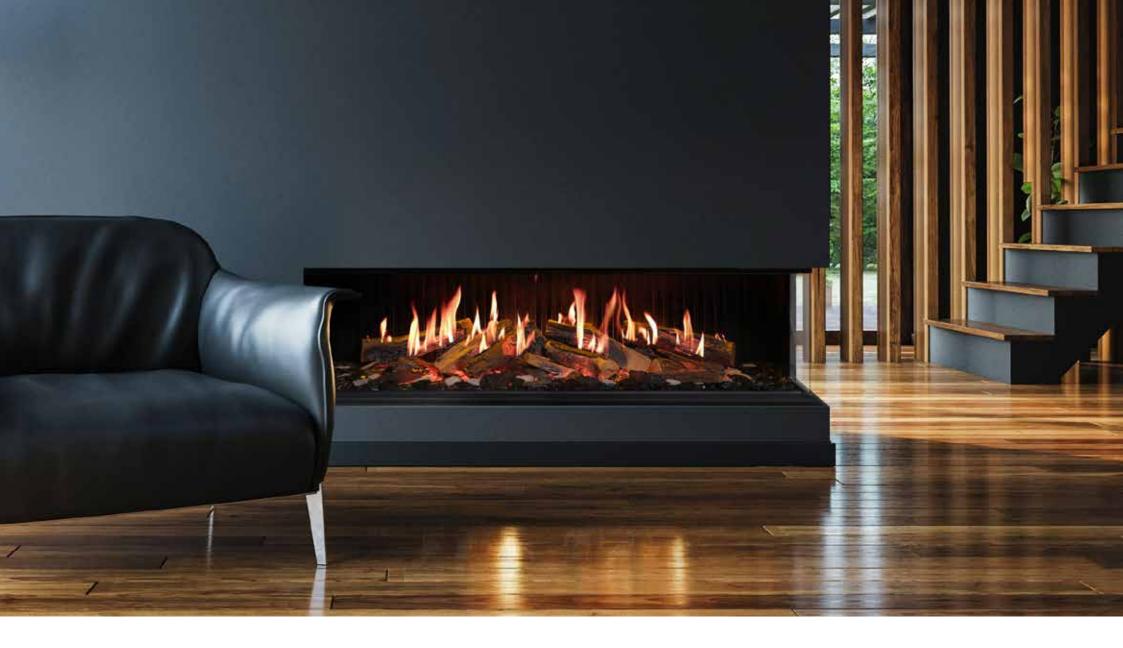

#### Featuring **truburn** Flame Technology

Taking electric fires to a whole new level, the iX series features Truburn flame technology, bringing electric fires to life like never before. Designed in-house using innovative techniques to create authentic moving flames, ultra realistic glowing logs and authentic sounds effects to produce a convincing illusion a burning fire. The level of realism is truly unparalleled.

The appliances feature a uniquely designed log arrangement, produced to specifically work in conjunction with a intricately created flame pattern that maps the contour of the logs. Each appliance comes with the option to install in a Front, Corner or Panoramic aspect.