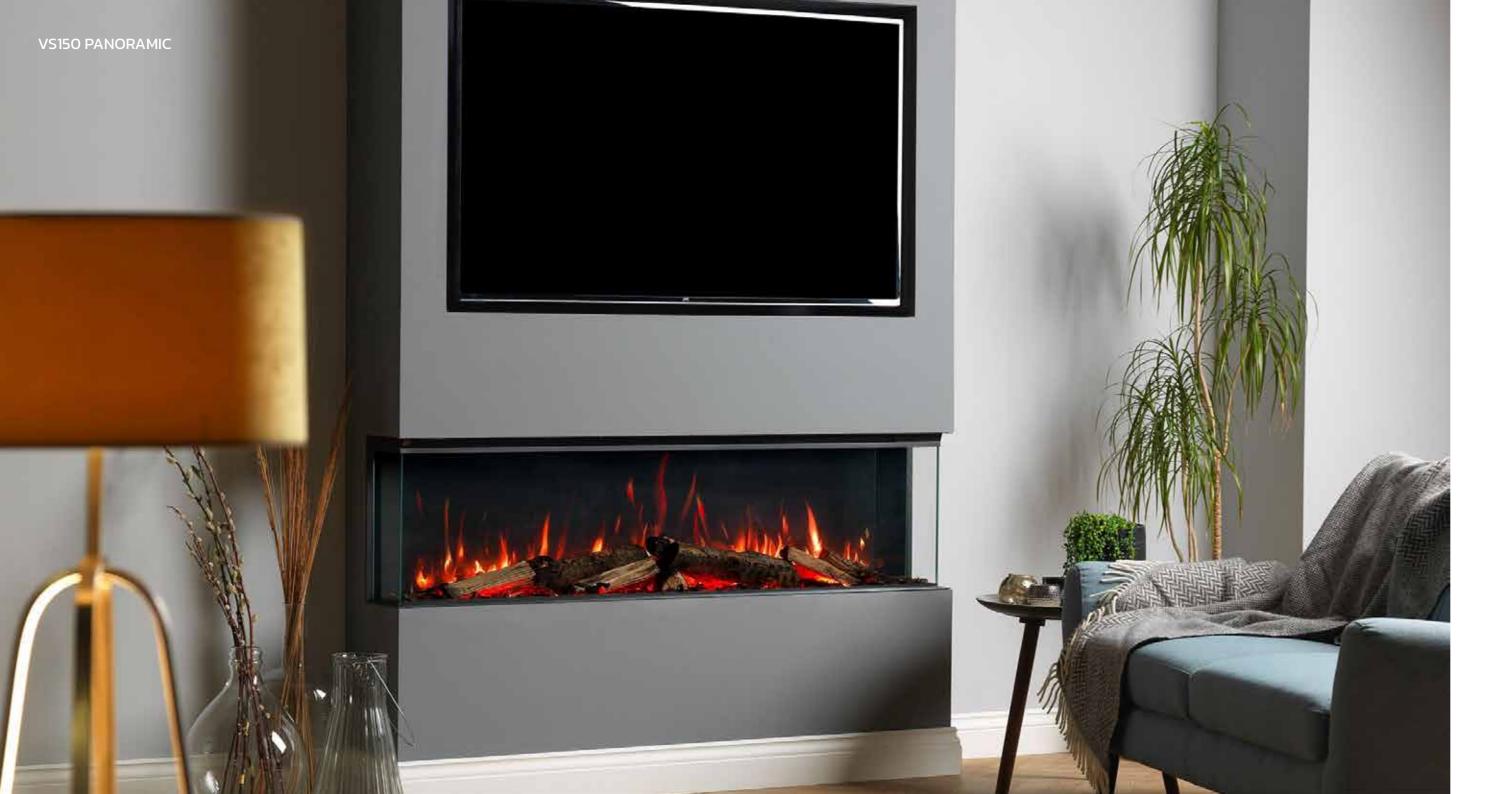

#### VS150.

Whether you want to update or build a contemporary dream home, the VS150 will transform any room with a sense of luxury. This fire is 1.5 metres in length and can be installed in either inset, panoramic or corner aspect allowing you full creative control.

A range of versatile plinths and shelves are available to compliment the VS150. They are flawlessly constructed from high quality materials. The classical crafted lines are a beautiful way to enhance any living space. The highly versatile plinths and shelves allow you to mix and match to suit your requirements. See page 50-53 for examples or please ask your approved stockist for details.