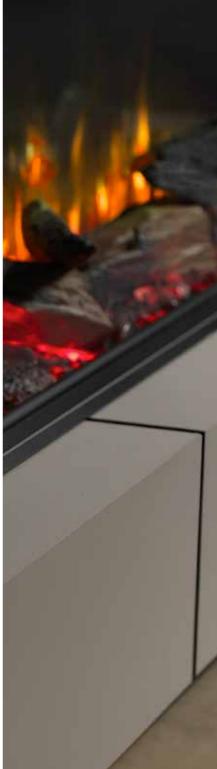

#### Featuring **truburn** Flame Technology

Taking electric fires to a whole new level, the iX series features Truburn flame technology, bringing electric fires to life like never before. Designed in-house using innovative techniques to create authentic moving flames, ultra realistic glowing logs and authentic sounds effects to produce a convincing illusion a burning fire. The level of realism is truly unparalleled.

The appliances feature a uniquely designed log arrangement, produced to specifically work in conjunction with a intricately created flame pattern that maps the contour of the logs. Each appliance comes with the option to install in a Front, Corner or Panoramic aspect.