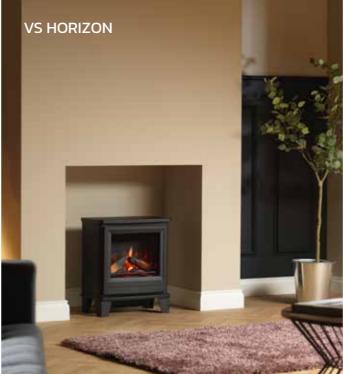

#### HORIZON STOVE.

The Horizon uses cutting edge technology and innovation to provide instant heat, realistic flames, and adaptive ambience to your living space to bring you the most authentic electric stove available on the market. This freestanding electric stove offers the ultimate in flexibility for installation, the only requirement is access to a power point.