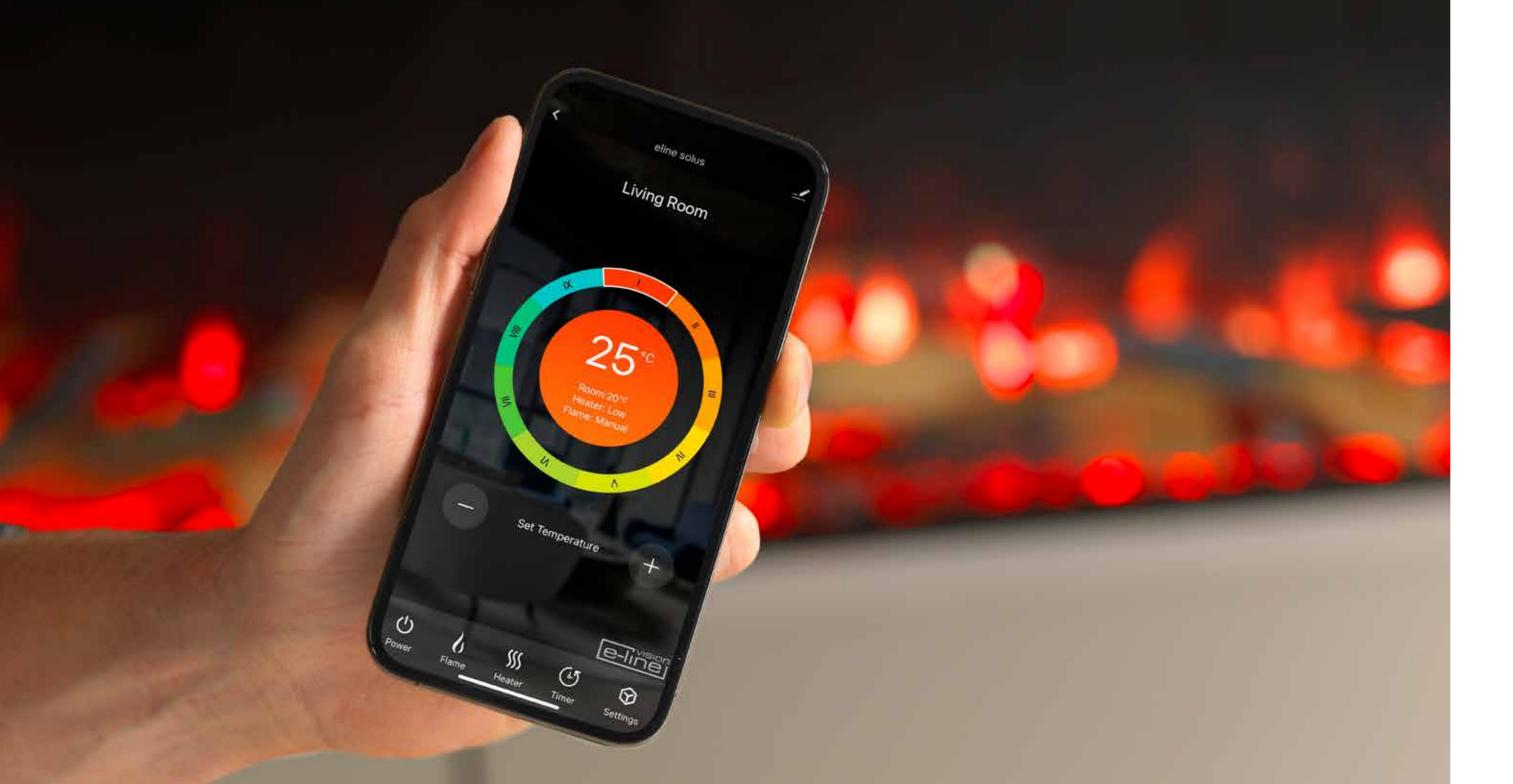

With built in Wi-Fi connectivity, enhance your user experience with our smart app enabling you to control your appliance from anywhere! The app allows you to set tailored programmes, schedule on/off times, set temperatures, design custom light effects, plus much more.

#### SMART TECHNOLOGY.

With Solus, the combination of functionality through applied smart technology, it creates the ultimate home heating experience. Your appliance will synchronise with your smart device, such as phone or tablet, putting you in complete control. The latest sensor technology helps to create our most efficient appliance ever, ensuring that the room is heated to the correct temperature at the correct time with optimum energy usage.