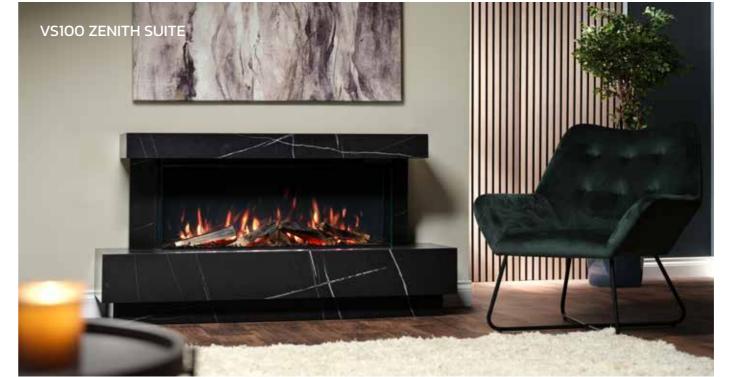

#### ZENITH SUITE IN CALACATTA.

The classical lines of the Zenith Suite are a beautiful way to enhance any living space. Crafted from Calacatta Honed Sintered Stone, this wonderfully appealing material utilises cutting edge technology to create an irresistible alternative to marble or quartz. The process of sintering takes natural mineral particles and forms them under incredible heat and pressure to produce a strong and durable material that is resistant to scratching, can withstand high temperatures, does not deteriorate, or discolour from UV rays, and is very easy to clean. Calacatta Honed Sintered Stone is an authentically accurate recreation of Calacatta marble with simple grey veining, adding depth to the smooth white finish that just begs to be touched.

#### ZENITH SUITE IN NERO.

The classical lines of the Zenith Suite are a beautiful way to enhance any living space. Crafted from Nero Honed Sintered Stone, the striking aesthetic of this distinctive material is marked by uniqueness. The Nero offers a fully inverted appearance with an abundance of white veining against a deep black marble.